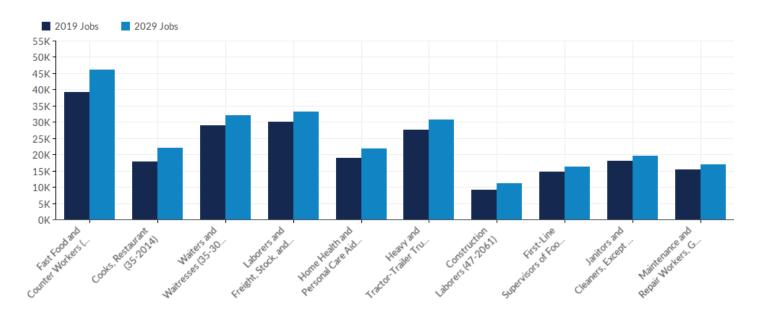

#### **Fastest Growing Occupations**

| Occupation                                                                                         | 2019 Jobs | 2029 Jobs | Change in<br>Jobs (2019-<br>2029) | % Change | 2019 Median<br>Hourly Earnings |
|----------------------------------------------------------------------------------------------------|-----------|-----------|-----------------------------------|----------|--------------------------------|
| Fast Food and Counter Workers                                                                      | 39,188    | 46,010    | 6,822                             | 17%      | \$9.24                         |
| Cooks, Restaurant                                                                                  | 17,902    | 22,067    | 4,165                             | 23%      | \$11.64                        |
| Waiters and Waitresses                                                                             | 28,886    | 32,122    | 3,236                             | 11%      | \$8.96                         |
| Laborers and Freight, Stock, and Material<br>Movers, Hand                                          | 30,011    | 33,086    | 3,075                             | 10%      | \$13.46                        |
| Home Health and Personal Care Aides                                                                | 18,834    | 21,823    | 2,989                             | 16%      | \$9.69                         |
| Heavy and Tractor-Trailer Truck Drivers                                                            | 27,702    | 30,653    | 2,951                             | 11%      | \$21.96                        |
| Construction Laborers                                                                              | 9,133     | 11,082    | 1,949                             | 21%      | \$15.26                        |
| First-Line Supervisors of Food<br>Preparation and Serving Workers                                  | 14,724    | 16,360    | 1,636                             | 11%      | \$13.37                        |
| Janitors and Cleaners, Except Maids and<br>Housekeeping Cleaners                                   | 17,968    | 19,565    | 1,597                             | 9%       | \$11.20                        |
| Maintenance and Repair Workers,<br>General                                                         | 15,475    | 16,977    | 1,502                             | 10%      | \$15.99                        |
| Medical Assistants                                                                                 | 8,774     | 10,217    | 1,443                             | 16%      | \$14.80                        |
| First-Line Supervisors of Construction<br>Trades and Extraction Workers                            | 10,987    | 12,368    | 1,381                             | 13%      | \$30.10                        |
| Sales Representatives, Wholesale and<br>Manufacturing, Except Technical and<br>Scientific Products | 9,679     | 11,017    | 1,338                             | 14%      | \$23.19                        |