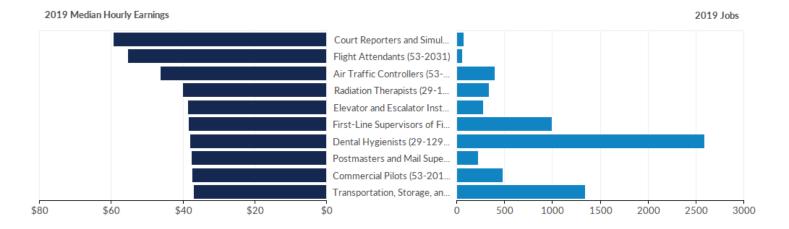

## **Highest Paying Occupations**

| Occupation                                                    | 2019 Jobs | 2029 Jobs | Change in<br>Jobs (2019-<br>2029) | % Change | 2019 Median<br>Hourly Earnings |
|---------------------------------------------------------------|-----------|-----------|-----------------------------------|----------|--------------------------------|
| Court Reporters and Simultaneous<br>Captioners                | 76        | 85        | 9                                 | 12%      | \$59.40                        |
| Flight Attendants                                             | 63        | 32        | -31                               | -49%     | \$55.47                        |
| Air Traffic Controllers                                       | 401       | 427       | 26                                | 6%       | \$46.38                        |
| Radiation Therapists                                          | 338       | 341       | 3                                 | 1%       | \$40.10                        |
| Elevator and Escalator Installers and<br>Repairers            | 278       | 303       | 25                                | 9%       | \$38.79                        |
| First-Line Supervisors of Firefighting and Prevention Workers | 995       | 1,124     | 129                               | 13%      | \$38.42                        |
| Dental Hygienists                                             | 2,590     | 2,899     | 309                               | 12%      | \$38.18                        |
| Postmasters and Mail Superintendents                          | 229       | 170       | -59                               | -26%     | \$37.63                        |
| Commercial Pilots                                             | 482       | 540       | 58                                | 12%      | \$37.55                        |
| Transportation, Storage, and Distribution<br>Managers         | 1,343     | 1,517     | 174                               | 13%      | \$37.11                        |