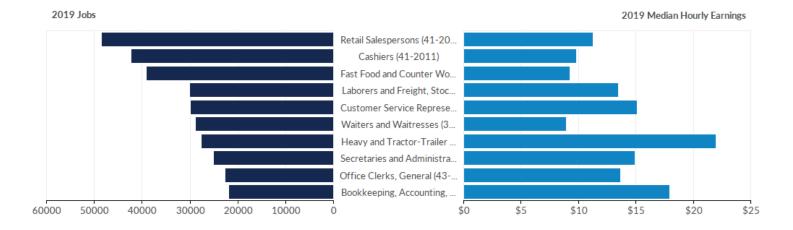

## **Largest Occupations**

| Occupation                                                                            | 2019 Jobs | 2029 Jobs | Change in Jobs (2019-<br>2029) | % Change | 2019 Median<br>Hourly Earnings |
|---------------------------------------------------------------------------------------|-----------|-----------|--------------------------------|----------|--------------------------------|
| Retail Salespersons                                                                   | 48,488    | 49,378    | 890                            | 2%       | \$11.27                        |
| Cashiers                                                                              | 42,319    | 42,047    | -272                           | -1%      | \$9.82                         |
| Fast Food and Counter Workers                                                         | 39,188    | 46,010    | 6,822                          | 17%      | \$9.24                         |
| Laborers and Freight, Stock, and Material<br>Movers, Hand                             | 30,011    | 33,086    | 3,075                          | 10%      | \$13.46                        |
| Customer Service Representatives                                                      | 29,875    | 29,066    | -809                           | -3%      | \$15.12                        |
| Waiters and Waitresses                                                                | 28,886    | 32,122    | 3,236                          | 11%      | \$8.96                         |
| Heavy and Tractor-Trailer Truck Drivers                                               | 27,702    | 30,653    | 2,951                          | 11%      | \$21.96                        |
| Secretaries and Administrative<br>Assistants, Except Legal, Medical, and<br>Executive | 25,115    | 23,486    | -1,629                         | -6%      | \$14.93                        |
| Office Clerks, General                                                                | 22,732    | 23,311    | 579                            | 3%       | \$13.67                        |
| Bookkeeping, Accounting, and Auditing<br>Clerks                                       | 21,849    | 21,591    | -258                           | -1%      | \$17.96                        |
| Stockers and Order Fillers                                                            | 21,791    | 22,695    | 904                            | 4%       | \$12.32                        |
| First-Line Supervisors of Office and Administrative Support Workers                   | 20,359    | 20,159    | -200                           | -1%      | \$23.27                        |
| Home Health and Personal Care Aides                                                   | 18,834    | 21,823    | 2,989                          | 16%      | \$9.69                         |
| Nursing Assistants                                                                    | 18,280    | 18,713    | 433                            | 2%       | \$12.08                        |
| Janitors and Cleaners, Except Maids and<br>Housekeeping Cleaners                      | 17,968    | 19,565    | 1,597                          | 9%       | \$11.20                        |
| Cooks, Restaurant                                                                     | 17,902    | 22,067    | 4,165                          | 23%      | \$11.64                        |
|                                                                                       |           |           |                                |          |                                |

| First-Line Supervisors of Retail Sales<br>Workers                                                      | 16,221 | 16,407 | 186   | 1%  | \$17.20 |
|--------------------------------------------------------------------------------------------------------|--------|--------|-------|-----|---------|
| Maintenance and Repair Workers,<br>General                                                             | 15,475 | 16,977 | 1,502 | 10% | \$15.99 |
| First-Line Supervisors of Food<br>Preparation and Serving Workers                                      | 14,724 | 16,360 | 1,636 | 11% | \$13.37 |
| Cooks, Fast Food                                                                                       | 12,869 | 11,996 | -873  | -7% | \$9.22  |
| Miscellaneous Assemblers and Fabricators                                                               | 12,730 | 11,791 | -939  | -7% | \$14.87 |
| Maids and Housekeeping Cleaners                                                                        | 12,650 | 12,748 | 98    | 1%  | \$10.08 |
| Licensed Practical and Licensed<br>Vocational Nurses                                                   | 12,478 | 12,587 | 109   | 1%  | \$20.23 |
| Teaching Assistants, Except<br>Postsecondary                                                           | 12,002 | 12,364 | 362   | 3%  | \$9.36  |
| Welders, Cutters, Solderers, and Brazers                                                               | 11,327 | 12,073 | 746   | 7%  | \$19.59 |
| First-Line Supervisors of Construction<br>Trades and Extraction Workers                                | 10,987 | 12,368 | 1,381 | 13% | \$30.10 |
| Medical Secretaries and Administrative<br>Assistants                                                   | 10,563 | 11,590 | 1,027 | 10% | \$15.42 |
| Security Guards                                                                                        | 10,173 | 11,043 | 870   | 9%  | \$13.70 |
| Cooks, Institution and Cafeteria                                                                       | 10,052 | 10,151 | 99    | 1%  | \$10.10 |
| Sales Representatives, Wholesale and<br>Manufacturing, Except Technical and<br>Scientific Products     | 9,679  | 11,017 | 1,338 | 14% | \$23.19 |
| First-Line Supervisors of Production and Operating Workers                                             | 9,548  | 10,173 | 625   | 7%  | \$28.44 |
| Sales Representatives of Services,<br>Except Advertising, Insurance, Financial<br>Services, and Travel | 9,208  | 9,832  | 624   | 7%  | \$23.03 |
| Construction Laborers                                                                                  | 9,133  | 11,082 | 1,949 | 21% | \$15.26 |
| Medical Assistants                                                                                     | 8,774  | 10,217 | 1,443 | 16% | \$14.80 |
| Food Preparation Workers                                                                               | 8,667  | 9,469  | 802   | 9%  | \$9.68  |
| Light Truck Drivers                                                                                    | 8,564  | 9,334  | 770   | 9%  | \$15.28 |
| Receptionists and Information Clerks                                                                   | 8,268  | 9,039  | 771   | 9%  | \$13.53 |
|                                                                                                        |        |        |       |     |         |