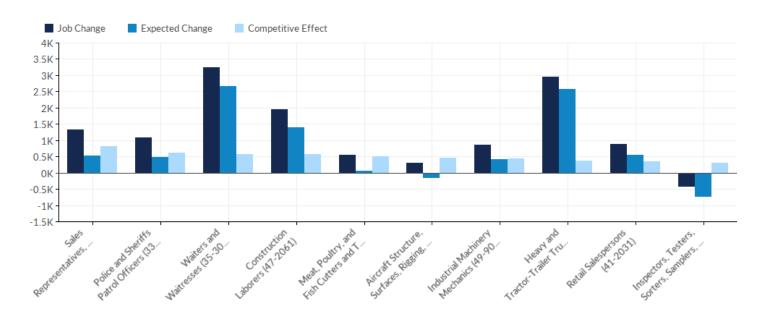

#### **Highest Performing Occupations**

| Occupation                                                                                            | Job<br>Change | Occ Mix<br>Effect | Nat<br>Growth<br>Effect | Expected<br>Change | Competitive<br>Effect | 2019<br>Median<br>Hourly<br>Earnings |
|-------------------------------------------------------------------------------------------------------|---------------|-------------------|-------------------------|--------------------|-----------------------|--------------------------------------|
| Sales Representatives,<br>Wholesale and Manufacturing,<br>Except Technical and Scientific<br>Products | 1,338         | -338              | 856                     | 518                | 821                   | \$23.19                              |
| Police and Sheriffs Patrol<br>Officers                                                                | 1,088         | -135              | 619                     | 484                | 604                   | \$21.69                              |
| Waiters and Waitresses                                                                                | 3,236         | 113               | 2,554                   | 2,667              | 569                   | \$8.96                               |
| Construction Laborers                                                                                 | 1,949         | 578               | 808                     | 1,386              | 563                   | \$15.26                              |
| Meat, Poultry, and Fish Cutters and Trimmers                                                          | 557           | -67               | 122                     | 55                 | 502                   | \$11.13                              |
| Aircraft Structure, Surfaces,<br>Rigging, and Systems Assemblers                                      | 311           | -242              | 103                     | -139               | 450                   | \$19.57                              |
| Industrial Machinery Mechanics                                                                        | 853           | 10                | 404                     | 414                | 438                   | \$24.90                              |
| Heavy and Tractor-Trailer Truck<br>Drivers                                                            | 2,951         | 120               | 2,450                   | 2,570              | 381                   | \$21.96                              |
| Retail Salespersons                                                                                   | 890           | -3,740            | 4,288                   | 548                | 342                   | \$11.27                              |
| Inspectors, Testers, Sorters,<br>Samplers, and Weighers                                               | -407          | -1,314            | 604                     | -710               | 303                   | \$20.62                              |
| Industrial Truck and Tractor<br>Operators                                                             | 1,006         | 90                | 620                     | 710                | 296                   | \$16.99                              |
| Machinists                                                                                            | 558           | -127              | 395                     | 268                | 289                   | \$20.08                              |

| Firefighters                                                           | 540   | -56    | 307   | 251   | 289 | \$20.88 |
|------------------------------------------------------------------------|-------|--------|-------|-------|-----|---------|
| Slaughterers and Meat Packers                                          | 314   | -13    | 56    | 43    | 270 | \$11.23 |
| Packers and Packagers, Hand                                            | 343   | -256   | 328   | 72    | 270 | \$11.53 |
| Laborers and Freight, Stock, and<br>Material Movers, Hand              | 3,075 | 171    | 2,654 | 2,825 | 250 | \$13.46 |
| Social and Human Service<br>Assistants                                 | 442   | 90     | 114   | 204   | 238 | \$14.15 |
| Bartenders                                                             | 945   | 120    | 602   | 722   | 224 | \$9.06  |
| Operating Engineers and Other<br>Construction Equipment<br>Operators   | 1,103 | 286    | 603   | 889   | 215 | \$18.67 |
| Office Clerks, General                                                 | 579   | -1,644 | 2,010 | 366   | 212 | \$13.67 |
| Cooks, Restaurant                                                      | 4,165 | 2,378  | 1,583 | 3,961 | 204 | \$11.64 |
| First-Line Supervisors of<br>Production and Operating<br>Workers       | 625   | -420   | 844   | 424   | 201 | \$28.44 |
| Amusement and Recreation Attendants                                    | 376   | 36     | 143   | 179   | 198 | \$9.17  |
| Dishwashers                                                            | 469   | -82    | 362   | 280   | 190 | \$10.36 |
| Recreation Workers                                                     | 380   | 35     | 159   | 194   | 186 | \$12.08 |
| Packaging and Filling Machine<br>Operators and Tenders                 | 331   | -79    | 234   | 155   | 176 | \$13.90 |
| Computer Numerically Controlled Tool Operators                         | 53    | -435   | 318   | -117  | 171 | \$19.11 |
| HelpersProduction Workers                                              | 441   | 33     | 240   | 273   | 168 | \$13.68 |
| Emergency Medical Technicians and Paramedics                           | 474   | 32     | 277   | 309   | 166 | \$16.57 |
| Electricians                                                           | 1,121 | 345    | 617   | 962   | 159 | \$23.43 |
| Petroleum Pump System<br>Operators, Refinery Operators,<br>and Gaugers | 159   | -179   | 193   | 14    | 145 | \$34.09 |
| Correctional Officers and Jailers                                      | -4    | -514   | 365   | -149  | 144 | \$15.92 |
| Gambling Dealers                                                       | 344   | 17     | 184   | 201   | 142 | \$9.15  |
|                                                                        |       |        |       |       |     |         |