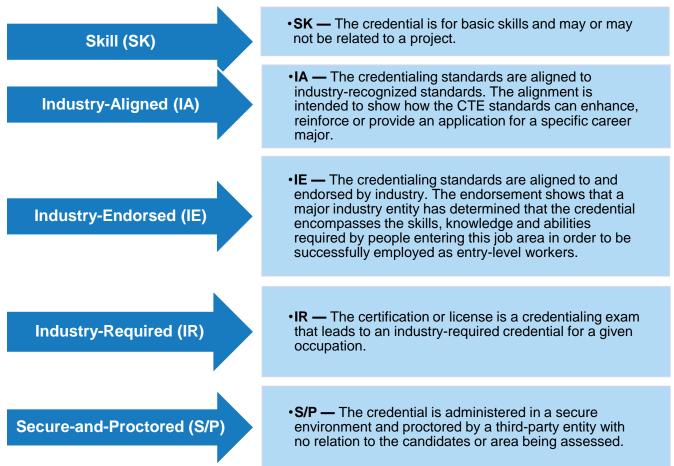

#### **Credential types**

#### License:

- Awarded by a governmental licensing agency.
- Gives legal authority to work in an occupation.
- Requires meeting predetermined criteria, such as having a degree or passing a stateadministered exam.

#### **Certification:**

- Awarded by a professional organization or other nongovernmental body.
- Is not legally required to work in an occupation.
- Requires demonstrating competency to do a specific job, often through an examination process.

#### MicroCredential:

- Issued for specific skill sets
- Desirable, by not required

#### **Credential criteria**