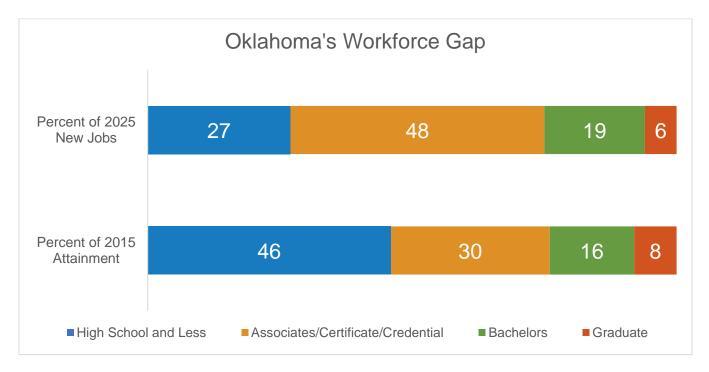

Source: Oklahoma Office of Workforce Development, EMSI 2016.2

2025 estimates based on new jobs created and entry-level job requirements.