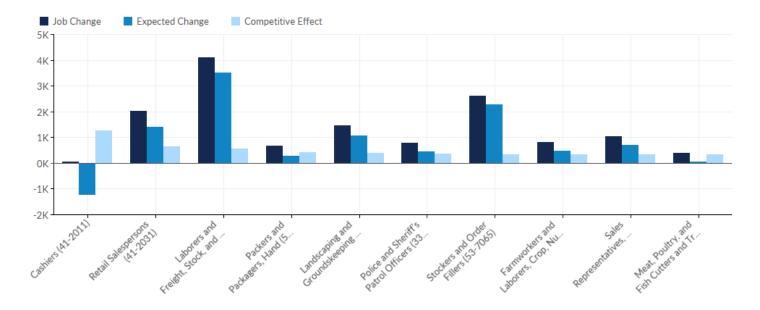

### **Highest Performing Occupations**

| Occupation                                                                                            | Job<br>Change | Occ Mix<br>Effect | Nat<br>Growth<br>Effect | Expected<br>Change | Competitive<br>Effect | 2022<br>Median<br>Hourly<br>Earnings |
|-------------------------------------------------------------------------------------------------------|---------------|-------------------|-------------------------|--------------------|-----------------------|--------------------------------------|
| Cashiers                                                                                              | 44            | -4,440            | 3,233                   | -1,207             | 1,251                 | \$12.06                              |
| Retail Salespersons                                                                                   | 2,033         | -2,236            | 3,624                   | 1,388              | 645                   | \$13.29                              |
| Laborers and Freight, Stock, and<br>Material Movers, Hand                                             | 4,088         | 888               | 2,634                   | 3,522              | 566                   | \$15.05                              |
| Packers and Packagers, Hand                                                                           | 667           | 22                | 241                     | 263                | 405                   | \$14.38                              |
| Landscaping and<br>Groundskeeping Workers                                                             | 1,461         | -111              | 1,175                   | 1,064              | 396                   | \$14.66                              |
| Police and Sheriff's Patrol<br>Officers                                                               | 782           | -373              | 806                     | 433                | 349                   | \$23.65                              |
| Stockers and Order Fillers                                                                            | 2,624         | -558              | 2,842                   | 2,284              | 340                   | \$14.82                              |
| Farmworkers and Laborers, Crop,<br>Nursery, and Greenhouse                                            | 806           | -49               | 519                     | 470                | 336                   | \$12.85                              |
| Sales Representatives,<br>Wholesale and Manufacturing,<br>Except Technical and Scientific<br>Products | 1,023         | -181              | 872                     | 691                | 332                   | \$24.52                              |
| Meat, Poultry, and Fish Cutters and Trimmers                                                          | 377           | -63               | 110                     | 47                 | 331                   | \$14.56                              |