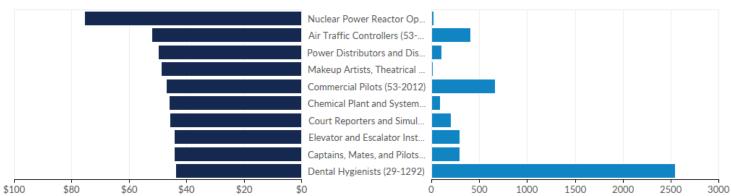

# Highest Paying Occupations

2022 Median Hourly Earnings

| Occupation                                      | 2022 Jobs | 2028 Jobs | Change in<br>Jobs (2022-<br>2028) | % Change | 2022 Median<br>Hourly Earnings |
|-------------------------------------------------|-----------|-----------|-----------------------------------|----------|--------------------------------|
| Nuclear Power Reactor Operators                 | 20        | 20        | 0                                 | 0%       | \$75.48                        |
| Air Traffic Controllers                         | 407       | 426       | 19                                | 5%       | \$52.06                        |
| Power Distributors and Dispatchers              | 108       | 112       | 4                                 | 4%       | \$49.98                        |
| Makeup Artists, Theatrical and<br>Performance   | 15        | 17        | 2                                 | 13%      | \$48.89                        |
| Commercial Pilots                               | 666       | 715       | 49                                | 7%       | \$47.14                        |
| Chemical Plant and System Operators             | 89        | 109       | 20                                | 22%      | \$46.05                        |
| Court Reporters and Simultaneous<br>Captioners  | 204       | 216       | 12                                | 6%       | \$45.91                        |
| Elevator and Escalator Installers and Repairers | 292       | 309       | 17                                | 6%       | \$44.28                        |
| Captains, Mates, and Pilots of Water<br>Vessels | 292       | 303       | 11                                | 4%       | \$44.23                        |
| Dental Hygienists                               | 2,543     | 2,824     | 281                               | 11%      | \$43.93                        |