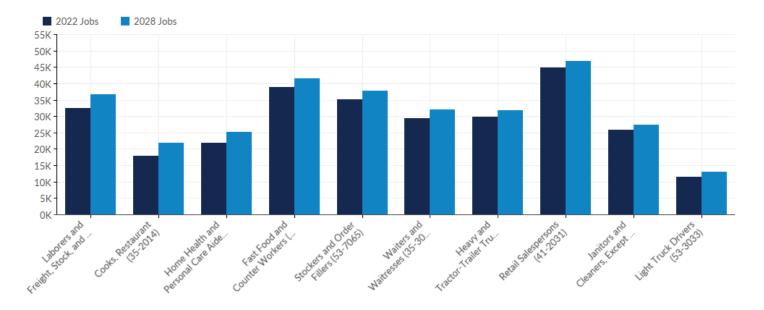

#### Fastest Growing Occupations

| Occupation                                                    | 2022 Jobs | 2028 Jobs | Change in<br>Jobs (2022-<br>2028) | % Change | 2022 Median<br>Hourly Earnings |
|---------------------------------------------------------------|-----------|-----------|-----------------------------------|----------|--------------------------------|
| Laborers and Freight, Stock, and Material<br>Movers, Hand     | 32,535    | 36,623    | 4,088                             | 13%      | \$15.05                        |
| Cooks, Restaurant                                             | 17,867    | 21,937    | 4,070                             | 23%      | \$13.87                        |
| Home Health and Personal Care Aides                           | 21,827    | 25,128    | 3,301                             | 15%      | \$11.14                        |
| Fast Food and Counter Workers                                 | 38,828    | 41,607    | 2,779                             | 7%       | \$10.40                        |
| Stockers and Order Fillers                                    | 35,107    | 37,731    | 2,624                             | 7%       | \$14.82                        |
| Waiters and Waitresses                                        | 29,452    | 31,936    | 2,484                             | 8%       | \$9.82                         |
| Heavy and Tractor-Trailer Truck Drivers                       | 29,726    | 31,870    | 2,144                             | 7%       | \$22.48                        |
| Retail Salespersons                                           | 44,771    | 46,804    | 2,033                             | 5%       | \$13.29                        |
| Janitors and Cleaners, Except Maids and Housekeeping Cleaners | 25,757    | 27,492    | 1,735                             | 7%       | \$13.00                        |
| Light Truck Drivers                                           | 11,470    | 13,141    | 1,671                             | 15%      | \$17.74                        |