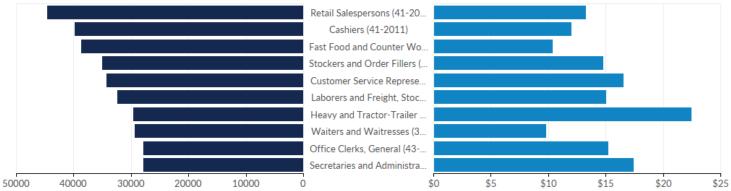

## Largest Occupations

2022 Jobs

2022 Median Hourly Earnings

| Occupation                                                                            | 2022 Jobs | 2028 Jobs | Change in<br>Jobs (2022-<br>2028) | % Change | 2022 Median<br>Hourly Earnings |
|---------------------------------------------------------------------------------------|-----------|-----------|-----------------------------------|----------|--------------------------------|
| Retail Salespersons                                                                   | 44,771    | 46,804    | 2,033                             | 5%       | \$13.29                        |
| Cashiers                                                                              | 39,943    | 39,987    | 44                                | 0%       | \$12.06                        |
| Fast Food and Counter Workers                                                         | 38,828    | 41,607    | 2,779                             | 7%       | \$10.40                        |
| Stockers and Order Fillers                                                            | 35,107    | 37,731    | 2,624                             | 7%       | \$14.82                        |
| Customer Service Representatives                                                      | 34,368    | 35,275    | 907                               | 3%       | \$16.55                        |
| Laborers and Freight, Stock, and Material<br>Movers, Hand                             | 32,535    | 36,623    | 4,088                             | 13%      | \$15.05                        |
| Heavy and Tractor-Trailer Truck Drivers                                               | 29,726    | 31,870    | 2,144                             | 7%       | \$22.48                        |
| Waiters and Waitresses                                                                | 29,452    | 31,936    | 2,484                             | 8%       | \$9.82                         |
| Office Clerks, General                                                                | 28,010    | 28,587    | 577                               | 2%       | \$15.27                        |
| Secretaries and Administrative<br>Assistants, Except Legal, Medical, and<br>Executive | 27,958    | 27,274    | -684                              | -2%      | \$17.46                        |