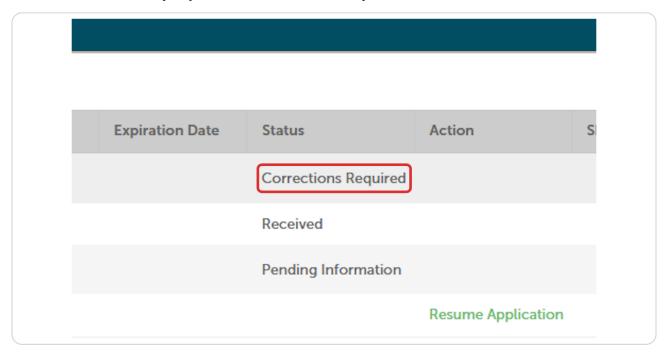

# The status will display as Corrections Required

STEP 20
Click on the Record Number

**STEP 21** 