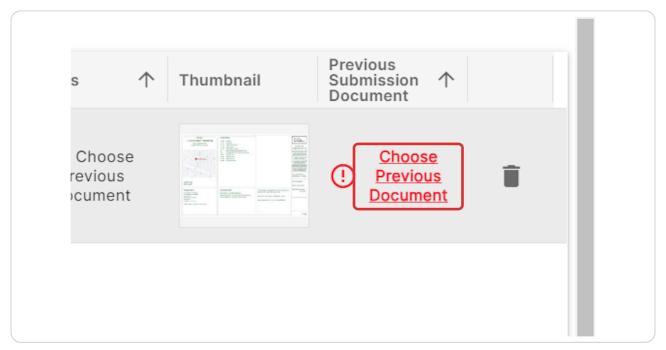

# **Click on Choose Previous Document**

**STEP 11** 

# **Select Doc Type**

STEP 44

If Previous document is recognized click on Choose Previous Document