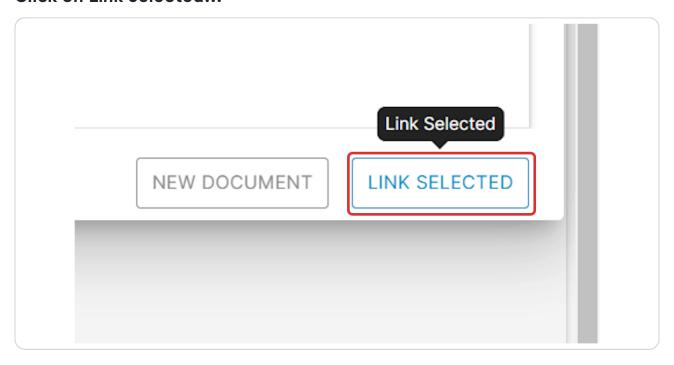

e at once select comments



# STEP 32 Enter responses for those comments



# **Click on RESPOND**



# STEP 34 Respond to all comments





**STEP 35** 

# The responded to will update to show all have been answered



# STEP 36 Click on SUBMIT RESPONSES





### **Click on YES**



# STEP 38 Click on UPLOAD CORRECTIONS

is to upload new submission files that corrections

UPLOAD CORRECTIONS



# Any document types marked up by a reviewer must be uploaded to resubmit



# STEP 40 Click on Drag files here to upload or click to select files...



# Select a file from upload menu



# STEP 42 Click on Select type...





# **Select Doc Type**



STEP 44

If Previous document is recognized click on Choose Previous Document



# Select previous document



# STEP 46 Click on Link Selected...





# A reminder will appear of sheets that had markups but have not been re-uploaded



### **STEP 48**

# The blue box will now display Package is ready to submit, or upload additional files





**STEP 49** 

# **Click on SUBMIT PACKAGE FOR REVIEW**



### STEP 50

### **Click on YES**