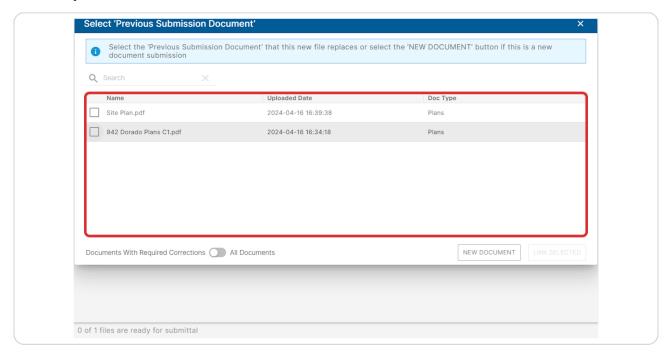

**STEP 31** 

# To respond to multiple at once select comments



# STEP 32 Enter responses for those comments



# **Click on RESPOND**



# STEP 34 Respond to all comments





**STEP 35** 

# The responded to will update to show all have been answered



# STEP 36 Click on SUBMIT RESPONSES





### **Click on YES**



# STEP 38 Click on UPLOAD CORRECTIONS

is to upload new submission files that corrections

UPLOAD CORRECTIONS



# Any document types marked up by a reviewer must be uploaded to resubmit



# STEP 40 Click on Drag files here to upload or click to select files...



# Select a file from upload menu



# STEP 42 Click on Select type...





# **Select Doc Type**



STEP 44

If Previous document is recognized click on Choose Previous Document



# Select previous document



# STEP 46 Click on Link Selected...





# A reminder will appear of sheets that had markups but have not been re-uploaded



### **STEP 48**

# The blue box will now display Package is ready to submit, or upload additional files





**STEP 49** 

# **Click on SUBMIT PACKAGE FOR REVIEW**



### STEP 50

### **Click on YES**