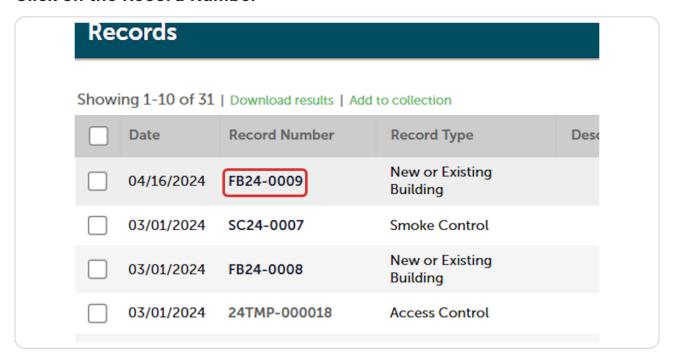

# Applicant: Uploading requested documents and responding to corrections required

50 Steps





# **Additional Info Required Notice**



#### STEP 2

# **Login to Accela Citizen Access**





# **Click on Fire**



The record requiring additional information will have a status of Pending Information.





STEP 5

### **Click on the Record Number**



STEP 6

Click on Digital Projects





# Click on upload files



### STEP 8

# Click on Select type...





# **Select Doc Type from the dropdown**



#### **STEP 10**

# **Click on Choose Previous Document**





**STEP 11** 

### For new Files Click on New Document...



# STEP 12 Do the same for each document





# For replacement documents toggle on all documents and select previous doc



#### **STEP 14**

# Select original version of the file





### Click on Link Selected...



### **STEP 16**

### **Click on SUBMIT PACKAGE FOR REVIEW**





### **Click on YES**



#### **STEP 18**

# When a resubmittal required e-mail is received login to ACA (Accela Citizen Access)

Applicant,

This email is to notify you that review is completed and a resubmittal is required for FB-23-0003.