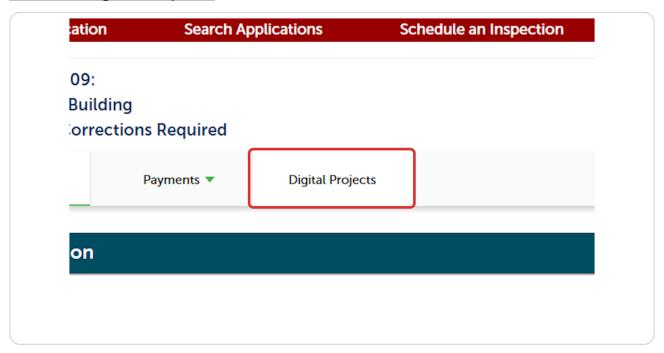

# **Click on Digital Projects**

STEP 22

Digital Projects will open to the Comments tab