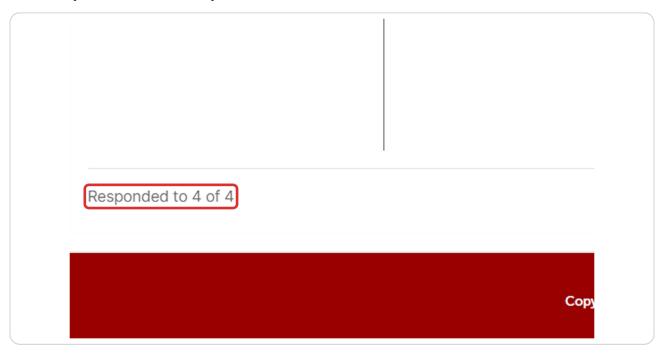

Document as shown below



STEP 24

Comments can also be viewed by those that still need Responses





# The comments include the location of the comment and a place to respond



# STEP 26 In the plan view the sheet can be zoomed in or out





The bottom left hand corner displays the number of comments that require responses and how many have been responded to



#### **STEP 28**

# The submit responses will remain grayed out until all comments are responded to



# **Enter responses**



### **STEP 30**

### **Click on RESPOND**





**STEP 31** 

# To respond to multiple at once select comments



# STEP 32 Enter responses for those comments



# **Click on RESPOND**



# STEP 34 Respond to all comments





**STEP 35** 

# The responded to will update to show all have been answered



# STEP 36 Click on SUBMIT RESPONSES





### **Click on YES**



# STEP 38 Click on UPLOAD CORRECTIONS

is to upload new submission files that corrections

UPLOAD CORRECTIONS



# Any document types marked up by a reviewer must be uploaded to resubmit



# STEP 40 Click on Drag files here to upload or click to select files...



# Select a file from upload menu



# STEP 42 Click on Select type...





# **Select Doc Type**



STEP 44

If Previous document is recognized click on Choose Previous Document



# Select previous document



# STEP 46 Click on Link Selected...





# A reminder will appear of sheets that had markups but have not been re-uploaded



### **STEP 48**

# The blue box will now display Package is ready to submit, or upload additional files





**STEP 49** 

# **Cli