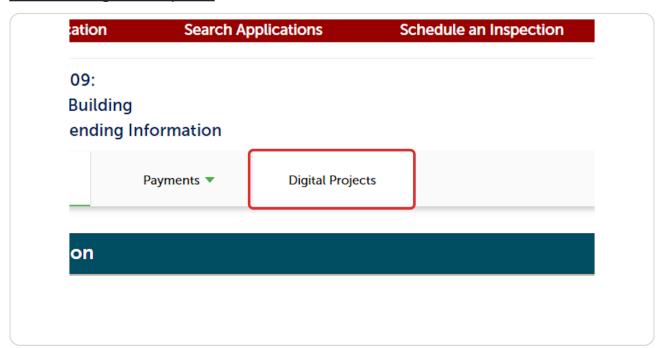

# Applicant: Uploading requested documents and responding to corrections required

50 Steps





# **Additional Info Required Notice**



#### STEP 2

# **Login to Accela Citizen Access**





# **Click on Fire**



The record requiring additional information will have a status of Pending Information.





STEP 5

### **Click on the Record Number**



STEP 6

Click on Digital Projects





# Click on upload files



### STEP 8

# Click on Select type...





# **Select Doc Type from the dropdown**



#### **STEP 10**

# **Click on Choose Previous Document**





**STEP 11** 

### For new Files Click on New Document...



# STEP 12 Do the same for each document





# For replacement documents toggle on all documents and select previous doc



#### **STEP 14**

# Select original version of the file





### Click on Link Selected...



### **STEP 16**

### **Click on SUBMIT PACKAGE FOR REVIEW**





### **Click on YES**



#### **STEP 18**

# When a resubmittal required e-mail is received login to ACA (Accela Citizen Access)

Applicant,

This email is to notify you that review is completed and a resubmittal is required for FB-23-0003.

Plan Review Comments:

Record Inform