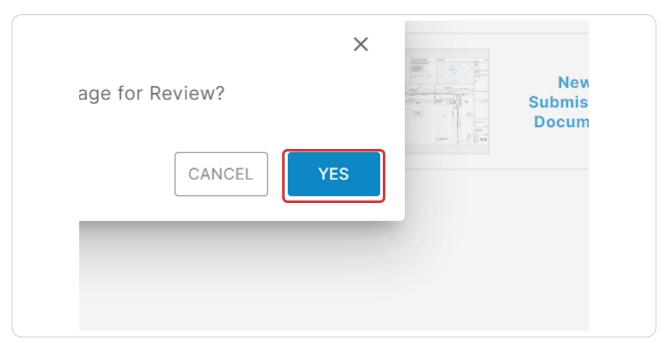

#### STEP 2

# **Login to Accela Citizen Access**





# **Click on Fire**



The record requiring additional information will have a status of Pending Information.





STEP 5

### **Click on the Record Number**



STEP 6

Click on Digital Projects





# Click on upload files



### STEP 8

# Click on Select type...





# **Select Doc Type from the dropdown**



#### **STEP 10**

# **Click on Choose Previous Document**





**STEP 11** 

### For new Files Click on New Document...



# STEP 12 Do the same for each document





# For replacement documents toggle on all documents and select previous doc



#### **STEP 14**

# Select original version of the file





### Click on Link Selected...



### **STEP 16**

### **Click on SUBMIT PACKAGE FOR REVIEW**





### **Click on YES**



#### **STEP 18**

# When a resubmittal required e-mail is received login to ACA (Accela Citizen Access)

Applicant,

This email is to notify you that review is completed and a resubmittal is required for FB-23-0003.

Plan Review Comments:

Record Information: Record #: FB-23-0003 Opened Date: 4/18/2023

Project Name:

Project Type: New or Existing Building

Description of Work:

Current Status: Corrections Required

Address: 3262 Penryn Rd, Loomis, CA 95650

Parcel:

You may access your record to view details, files, respond to plan review comments and to upload applicable plans and documents at your convenience through the <u>online citizen portal</u>. If you have any questions about accessing Digital Projects for your comment response and submission package upload or resubmittal requir