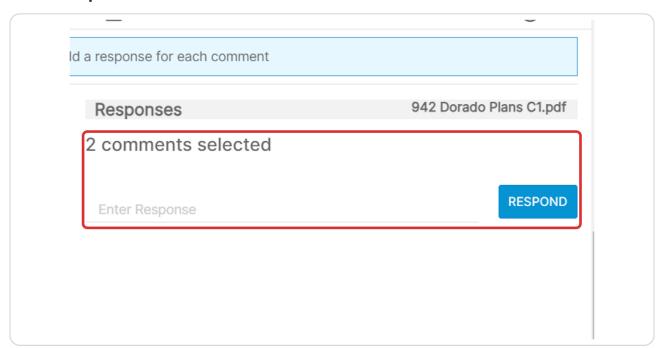

# To respond to multiple at once select comments

# STEP 32 Enter responses for those comments