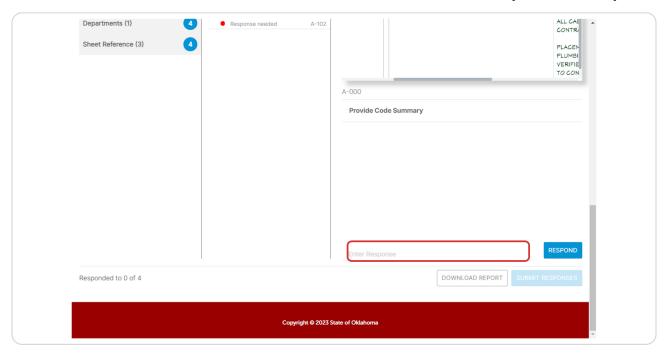

# The comments include the location of the comment and a place to respond

# The submit responses will remain grayed out until all comments are responded to

# **Enter responses**