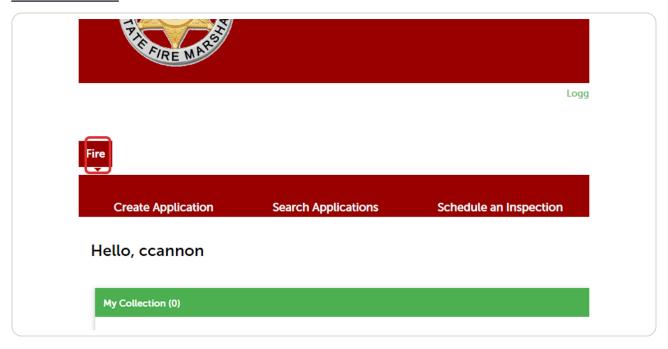

# **Click on Fire**

The record requiring additional information will have a status of Pending Information.

STEP 5