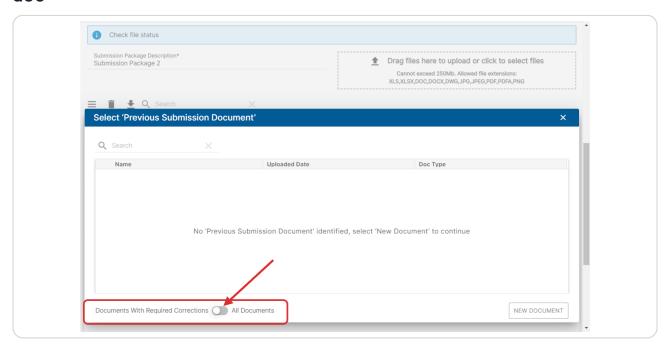

# **Click on Choose Previous Document**

**STEP 11** 

### For new Files Click on New Document...

# For replacement documents toggle on all documents and select previous doc