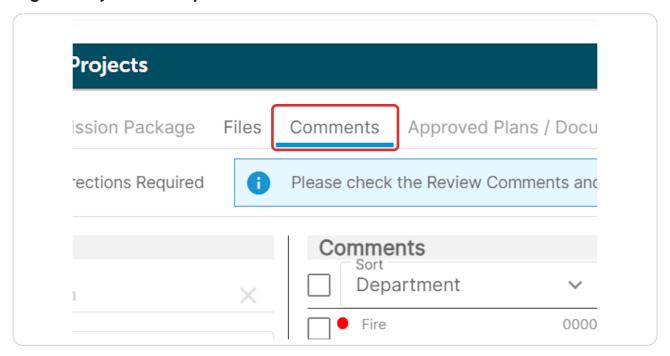

# **Click on Digital Projects**

STEP 22

Digital Projects will open to the Comments tab

# Comments can be viewed by Document as shown below

STEP 24

Comments can also be viewed by those that still need Responses