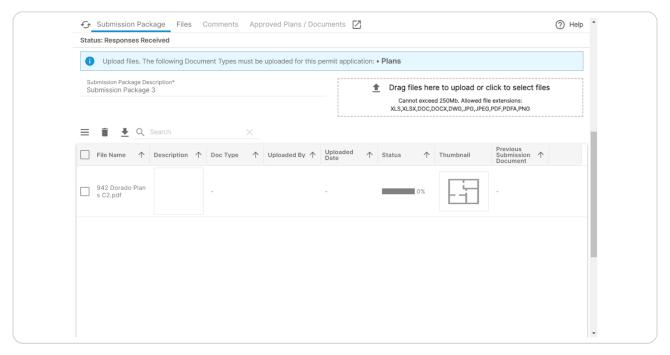

# STEP 40 Click on Drag files here to upload or click to select files...

# Select a file from upload menu