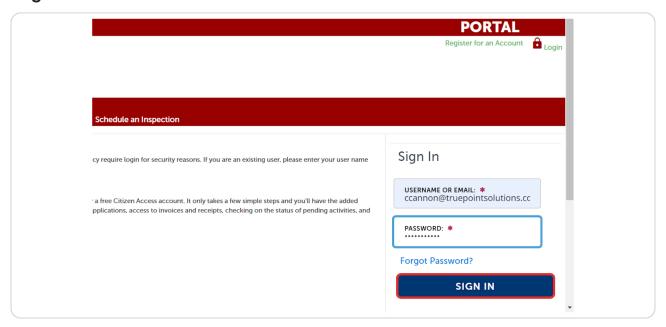

# Applicant: Uploading requested documents and responding to corrections required

50 Steps





# **Additional Info Required Notice**



#### STEP 2

# **Login to Accela Citizen Access**





# **Click on Fire**



The record requiring additional information will have a status of Pending Information.





STEP 5

### **Click on the Record Number**



STEP 6

Click on Digital Projects





# Click on upload files



### STEP 8

# Click on Select type...





# **Select Doc Type from the dropdown**



#### **STEP 10**

# **Click on Choose Previous Document**





**STEP 11** 

### For new Files Click on New Document...



# STEP 12 Do the same for each document





# For replacement documents toggle on all documents and select previous doc



#### **STEP 14**

# Select original version of the file





### Click on Link Selected...



### **STEP 16**

### **Click on SUBMIT PACKAGE FOR REVIEW**





### **Click on YES**



#### **STEP 18**

# When a resubmittal required e-mai