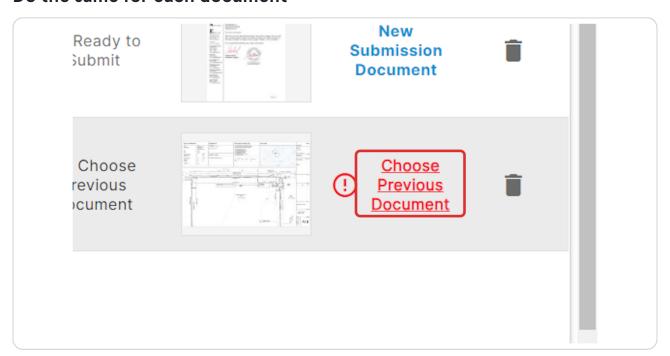

# Applicant: Uploading requested documents and responding to corrections required

50 Steps





# **Additional Info Required Notice**



#### STEP 2

# **Login to Accela Citizen Access**





# **Click on Fire**



The record requiring additional information will have a status of Pending Information.





STEP 5

### **Click on the Record Number**



STEP 6

Click on Digital Projects





# Click on upload files



### STEP 8

# Click on Select type...





# **Select Doc Type from the dropdown**



#### **STEP 10**

# **Click on Choose Previous Document**





**STEP 11** 

### For new Files Click on New Document...



# STEP 12 Do the same for each document





# For replacement documents toggle on all documents and select previous doc



#### **STEP 14**

# Select original version of the file





### Click on Link Selected...



### **STEP 16**

### **Click on SUBMIT PACKAGE FOR REVIEW**





### **Click on YES**



#### **STEP 18**

# When a resubmittal required e-mail is received login to ACA (Accela Citizen Access)

Applicant,

This email is to notify you that review is completed and a resubmittal is required for FB-23-0003.

Plan Review Comments:

Record Information: Record #: FB-23-0003 Opened Date: 4/18/2023

Project Name:

Project Type: New or Existing Building

Description of Work:

Current Status: Corrections Required

Address: 3262 Penryn Rd, Loomis, CA 95650

Parcel:

You may access your record to view details, files, respond to