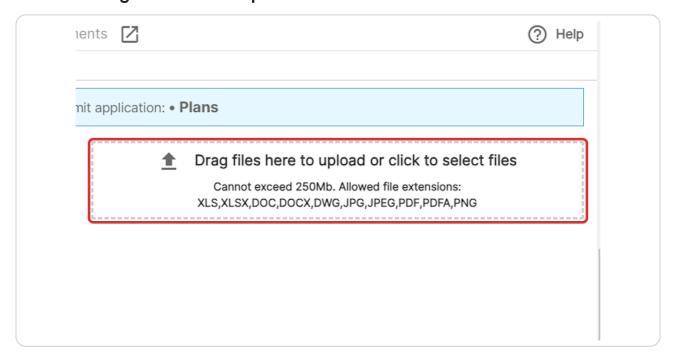

nd how many have been responded to



#### **STEP 28**

# The submit responses will remain grayed out until all comments are responded to



# **Enter responses**



### **STEP 30**

### **Click on RESPOND**





**STEP 31** 

# To respond to multiple at once select comments



# STEP 32 Enter responses for those comments



# **Click on RESPOND**



# STEP 34 Respond to all comments





**STEP 35** 

# The responded to will update to show all have been answered



# STEP 36 Click on SUBMIT RESPONSES





### **Click on YES**



# STEP 38 Click on UPLOAD CORRECTIONS

is to upload new submission files that corrections

UPLOAD CORRECTIONS



# Any document types marked up by a reviewer must be uploaded to resubmit



# STEP 40 Click on Drag files here to upload or click to select files...



# Select a file from upload menu



# STEP 42 Click on Select type...





# **Select Doc Type**



STEP 44

If Previous document is recognized click on Choose Previous Document



# Select previous document



# STEP 46 Click on Link Selected...





# A reminder will appear of sheets that had markups but have not been re-uploaded



### **STEP 48**

# The blue box will now display Package is ready to submit, or upload additional files





**STEP 49** 

# **Click on SUBMIT PACKAGE FOR REVIEW**



### STEP 50

### **Click on YES**