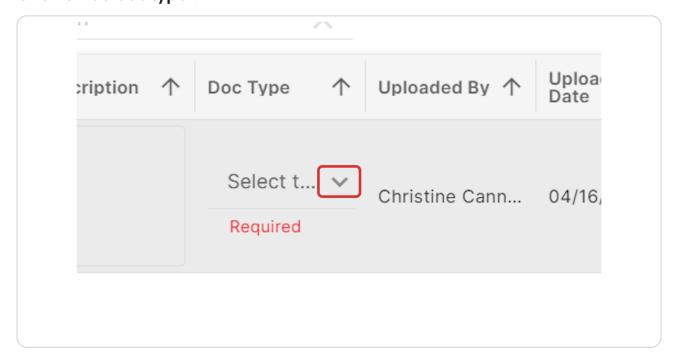

onses will remain grayed out until all comments are responded to



# **Enter responses**



### **STEP 30**

### **Click on RESPOND**





**STEP 31** 

# To respond to multiple at once select comments



# STEP 32 Enter responses for those comments



# **Click on RESPOND**



# STEP 34 Respond to all comments





**STEP 35** 

# The responded to will update to show all have been answered



# STEP 36 Click on SUBMIT RESPONSES





### **Click on YES**



# STEP 38 Click on UPLOAD CORRECTIONS

is to upload new submission files that corrections

UPLOAD CORRECTIONS



# Any document types marked up by a reviewer must be uploaded to resubmit



# STEP 40 Click on Drag files here to upload or click to select files...



# Select a file from upload menu



# STEP 42 Click on Select type...





# **Select Doc Type**



STEP 44

If Previous document is recognized click on Choose Previous Document



# Select previous document



# STEP 46 Click on Link Selected...





# A reminder will appear of sheets that had markups but have not been re-uploaded



### **STEP 48**

# The blue box will now display Package is ready to submit, or upload additional files





**STEP 49** 

# **Click on SUBMIT PACKAGE FOR REVIEW**



### STEP 50

### **Click on YES**