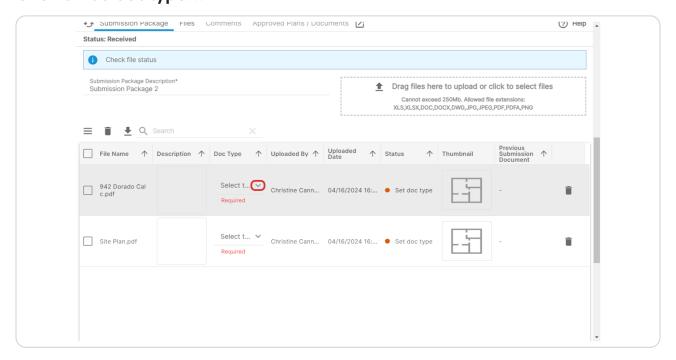

# Applicant: Uploading requested documents and responding to corrections required

50 Steps





# **Additional Info Required Notice**



#### STEP 2

# **Login to Accela Citizen Access**





# **Click on Fire**



The record requiring additional information will have a status of Pending Information.





STEP 5

### **Click on the Record Number**



STEP 6

Click on Digital Projects





# Click on upload files



### STEP 8

# Click on Select type...





# **Select Doc Type from the dropdown**



#### **STEP 10**

# **Click on Choose Previous Document**





**STEP 11** 

### For new Files Click on New Document...



# STEP 12 Do the same for each document





# For replacement documents toggle on all documents and select previous doc



#### **STEP 14**

# Select original version of the file





### Click on Link Selected...



### **STEP 16**

### **Click on SUBMIT PACKAGE FOR REVIEW**





### **Click on YES**



#### **STEP 18**

# When a resubmittal required e-mail is received login to ACA (Accela Citizen Access)

Applicant,

This email is to notify you that review is completed and a resubmittal is required for FB-23-0003.

Plan Review Comments:

Record Information: Record #: FB-23-0003 Opened Date: 4/18/2023

Project Name:

Pro