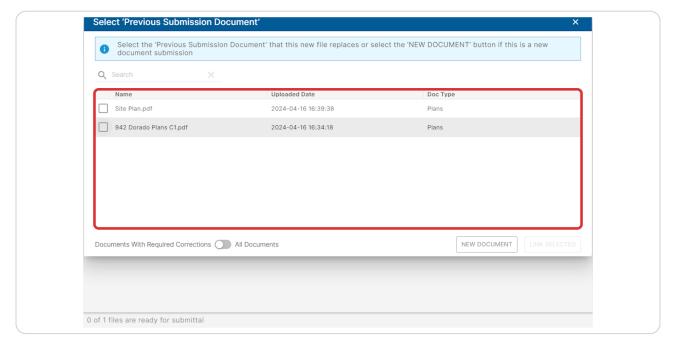

t: Uploading requested documents and responding to corrections required

50 Steps





# **Additional Info Required Notice**



#### STEP 2

# **Login to Accela Citizen Access**





# **Click on Fire**



The record requiring additional information will have a status of Pending Information.





STEP 5

### **Click on the Record Number**



STEP 6

Click on Digital Projects





# Click on upload files



### STEP 8

# Click on Select type...





# **Select Doc Type from the dropdown**



#### **STEP 10**

# **Click on Choose Previous Document**





**STEP 11** 

### For new Files Click on New Document...



# STEP 12 Do the same for each document





# For replacement documents toggle on all documents and select previous doc



#### **STEP 14**

# Select original version of the file





### Click on Link Selected...



### **STEP 16**

### **Click on SUBMIT PACKAGE FOR REVIEW**





### **Click on YES**



#### **STEP 18**

# When a resubmittal required e-mail is received login to ACA (Accela Citizen Access)

Applicant,

This email is to notify you that review is completed and a resubmittal is required for FB-23-0003.

Plan Review Comments:

Record Information: Record #: FB-23-0003 Opened Date: 4/18/2023

Project Name:

Project Type: New or Existing Building

Description of Work:

Current Status: Corrections Required

Address: 3262 Penryn Rd, Loomis, CA 95650

Parcel:

You may access your record to view details, files, respond to plan review comments and to upload applicable plans and documents at your convenience through the <u>online citizen portal</u>. If you have