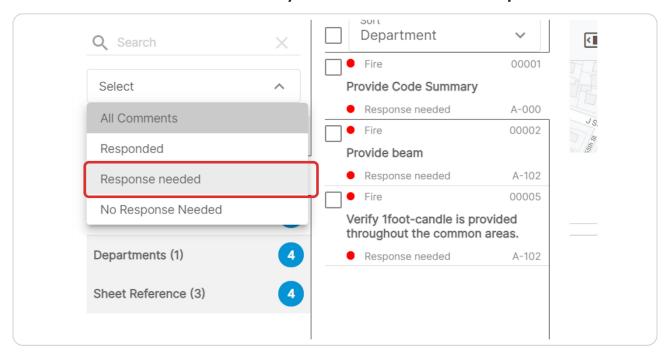

# Comments can be viewed by Document as shown below

STEP 24

Comments can also be viewed by those that still need Responses