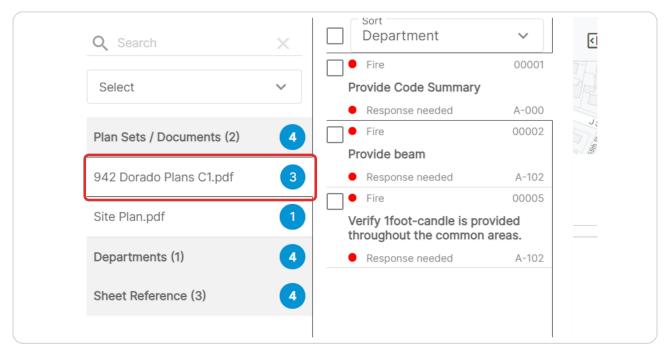

# Comments can be viewed by Document as shown below

STEP 24

Comments can also be viewed by those that still need Responses

# The comments include the location of the comment and a place to respond