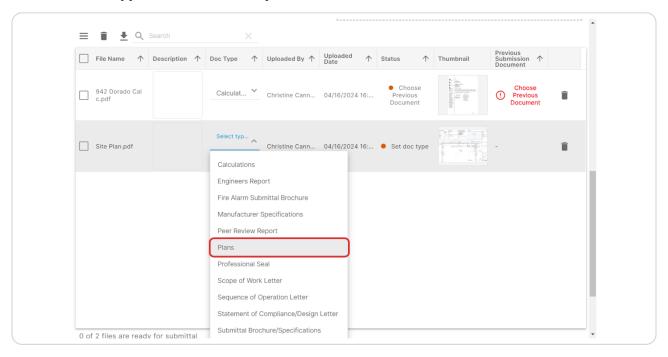

# Applicant: Uploading requested documents and responding to corrections required

50 Steps





# **Additional Info Required Notice**



#### STEP 2

# **Login to Accela Citizen Access**





# **Click on Fire**



The record requiring additional information will have a status of Pending Information.





STEP 5

### **Click on the Record Number**



STEP 6

Click on Digital Projects





# Click on upload files



### STEP 8

# Click on Select type...





# **Select Doc Type from the dropdown**



#### **STEP 10**

# **Click on Choose Previous Document**





**STEP 11** 

### For new Files Click on New Document...



# STEP 12 Do the same for each document





# For replacement documents toggle on all documents and select previous doc



#### **STEP 14**

# Select original version of the file





### Click on Link Selected...



### **STEP 16**

### **Click on SUBMIT PACKAGE FOR REVIEW**





### **Click on YES**



#### **STEP 18**

# When a resubmittal required e-mail is received login to ACA (Accela Citizen Access)

Applicant,

This email is to notify you that review is completed and a resubmittal is required for FB-23-0003.

Plan Review Comments:

Record Information: Record #: FB-23-0003 Opened Date: 4/18/2023

Project Name:

Project Type: New or Existing Building

Descript