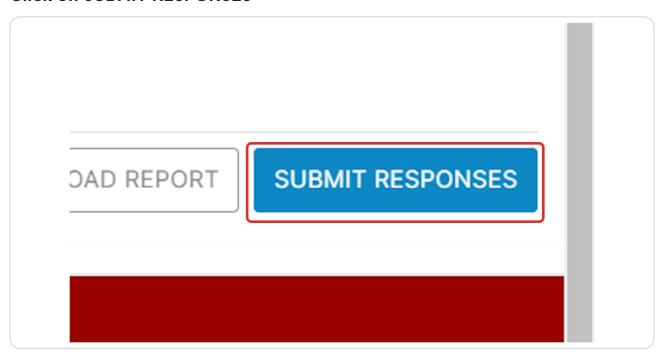

ments can also be viewed by those that still need Responses





# The comments include the location of the comment and a place to respond



# STEP 26 In the plan view the sheet can be zoomed in or out





The bottom left hand corner displays the number of comments that require responses and how many have been responded to



#### **STEP 28**

# The submit responses will remain grayed out until all comments are responded to



# **Enter responses**



### **STEP 30**

### **Click on RESPOND**





**STEP 31** 

# To respond to multiple at once select comments



# STEP 32 Enter responses for those comments



# **Click on RESPOND**



# STEP 34 Respond to all comments





**STEP 35** 

# The responded to will update to show all have been answered



# STEP 36 Click on SUBMIT RESPONSES





### **Click on YES**



# STEP 38 Click on UPLOAD CORRECTIONS

is to upload new submission files that corrections

UPLOAD CORRECTIONS



# Any document types marked up by a reviewer must be uploaded to resubmit



# STEP 40 Click on Drag files here to upload or click to select files...



# Select a file from upload menu



# STEP 42 Click on Select type...





# **Select Doc Type**



STEP 44

If Previous document is recognized click on Choose Previous Document



# Select previous document



# STEP 46 Click on Link Selected...





# A reminder will appear of sheets that had markups but have not been re-uploaded



### **STEP 48**

# The blue box will now display Package is ready to submit, or upload additional files





**STEP 49** 

# **Click on SUBMIT PACKAGE FOR REVIEW**



##