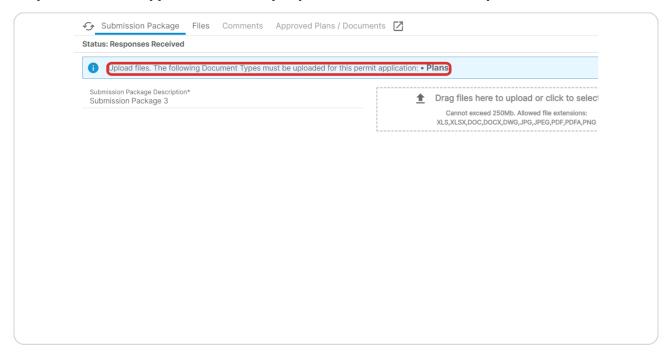

# STEP 38 Click on UPLOAD CORRECTIONS

is to upload new submission files that corrections

UPLOAD CORRECTIONS

# Any document types marked up by a reviewer must be uploaded to resubmit