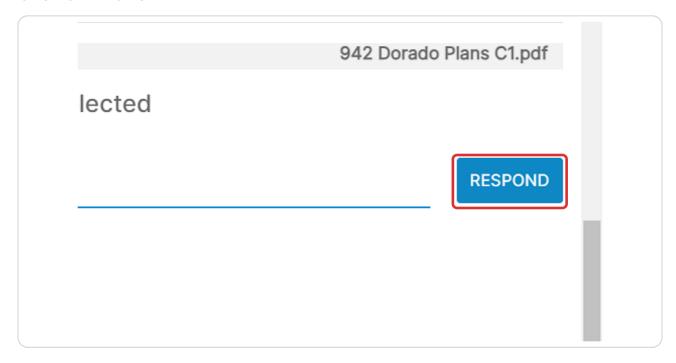

ick on Digital Projects**



STEP 22

Digital Projects will open to the Comments tab





# Comments can be viewed by Document as shown below



STEP 24

Comments can also be viewed by those that still need Responses





# The comments include the location of the comment and a place to respond



# STEP 26 In the plan view the sheet can be zoomed in or out





The bottom left hand corner displays the number of comments that require responses and how many have been responded to



#### **STEP 28**

# The submit responses will remain grayed out until all comments are responded to



# **Enter responses**



### **STEP 30**

### **Click on RESPOND**





**STEP 31** 

# To respond to multiple at once select comments



# STEP 32 Enter responses for those comments



# **Click on RESPOND**



# STEP 34 Respond to all comments





**STEP 35** 

# The responded to will update to show all have been answered



# STEP 36 Click on SUBMIT RESPONSES





### **Click on YES**



# STEP 38 Click on UPLOAD CORRECTIONS

is to upload new submission files that corrections

UPLOAD CORRECTIONS



# Any document types marked up by a reviewer must be uploaded to resubmit



# STEP 40 Click on Drag files here to upload or click to select files...



# Select a file from upload menu



# STEP 42 Click on Select type...





# **Select Doc Type**



STEP 44

If Previous document is recognized click on Choose Previous Document



# Select previous document



# STEP 46 Click on Link Selected...





# A reminder will appear of sheets that had markups but have not been re-uploaded



### **STEP 4