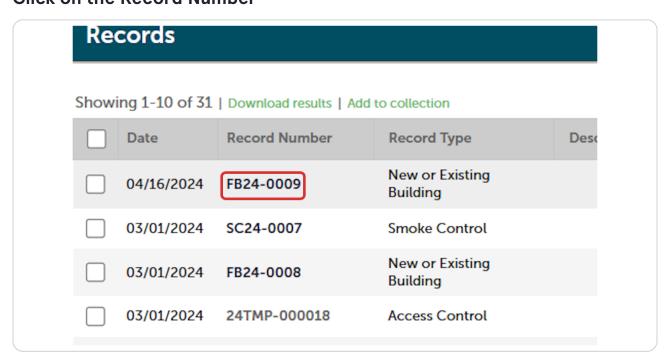

ted and a resubmittal is required for FB-23-0003.

Plan Review Comments:

Record Information: Record #: FB-23-0003 Opened Date: 4/18/2023

Project Name:

Project Type: New or Existing Building

Description of Work:

Current Status: Corrections Required

Address: 3262 Penryn Rd, Loomis, CA 95650

Parcel:

You may access your record to view details, files, respond to plan review comments and to upload applicable plans and documents at your convenience through the <u>online citizen portal</u>. If you have any questions about accessing Digital Projects for your comment response and submission package upload or resubmittal requirements, you may contact Accela Administrator at .

Thank you,



**STEP 19** 

# The status will display as Corrections Required



STEP 20
Click on the Record Number





**STEP 21** 

# **Click on Digital Projects**



STEP 22

Digital Projects will open to the Comments tab





# Comments can be viewed by Document as shown below



STEP 24

Comments can also be viewed by those that still need Responses





# The comments include the location of the comment and a place to respond



# STEP 26 In the plan view the sheet can be zoomed in or out





The bottom left hand corner displays the number of comments that require responses and how many have been responded to



#### **STEP 28**

# The submit responses will remain grayed out until all comments are responded to



# **Enter responses**



### **STEP 30**

### **Click on RESPOND**





**STEP 31** 

# To respond to multiple at once select comments



# STEP 32 Enter responses for those comments