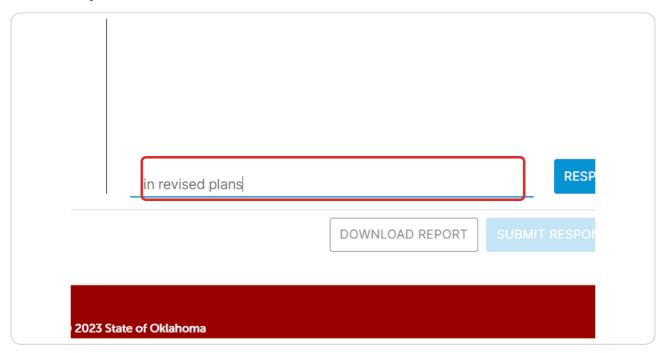

s, you may contact Accela Administrator at .

Thank you,



**STEP 19** 

# The status will display as Corrections Required



STEP 20
Click on the Record Number





**STEP 21** 

# **Click on Digital Projects**



STEP 22

Digital Projects will open to the Comments tab





# Comments can be viewed by Document as shown below



STEP 24

Comments can also be viewed by those that still need Responses





# The comments include the location of the comment and a place to respond



# STEP 26 In the plan view the sheet can be zoomed in or out





The bottom left hand corner displays the number of comments that require responses and how many have been responded to



#### **STEP 28**

# The submit responses will remain grayed out until all comments are responded to



# **Enter responses**



### **STEP 30**

### **Click on RESPOND**





**STEP 31** 

# To respond to multiple at once select comments



# STEP 32 Enter responses for those comments



# **Click on RESPOND**



# STEP 34 Respond to all comments





**STEP 35** 

# The responded to will update to show all have been answered



# STEP 36 Click on SUBMIT RESPONSES





### **Click on YES**



# STEP 38 Click on UPLOAD CORRECTIONS

is to upload new submission files that corrections

UPLOAD CORRECTIONS



# Any document types marked up by a reviewer must be uploaded to resubmit



# STEP 40 Click on Drag files here to upload or click to select files...



# Select a file from upload menu



# STEP 42 Click on Select type...





# **Select Doc Type**



STEP 44

If Previous document is recognized click on Choose Pr