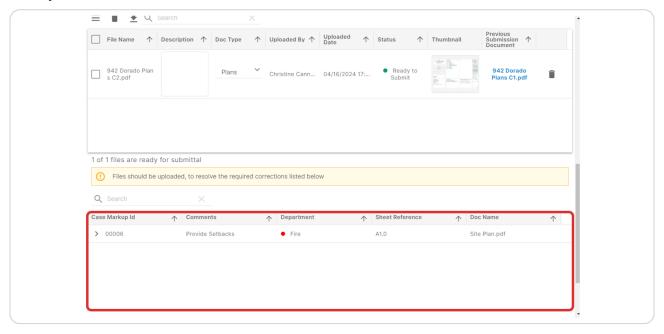

# A reminder will appear of sheets that had markups but have not been re-uploaded

# The blue box will now display Package is ready to submit, or upload additional files

**STEP 49** 