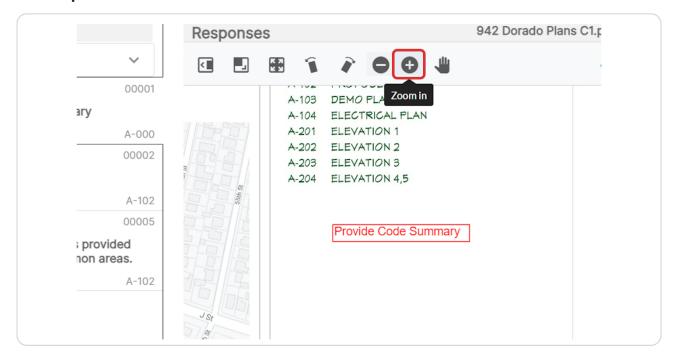

# STEP 26 In the plan view the sheet can be zoomed in or out

The bottom left hand corner displays the number of comments that require responses and how many have been responded to