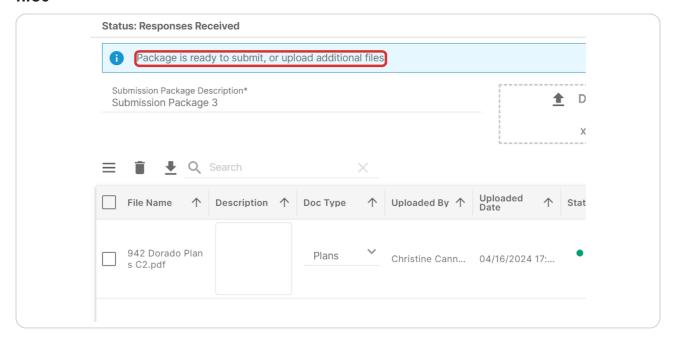

# The blue box will now display Package is ready to submit, or upload additional files

**STEP 49** 