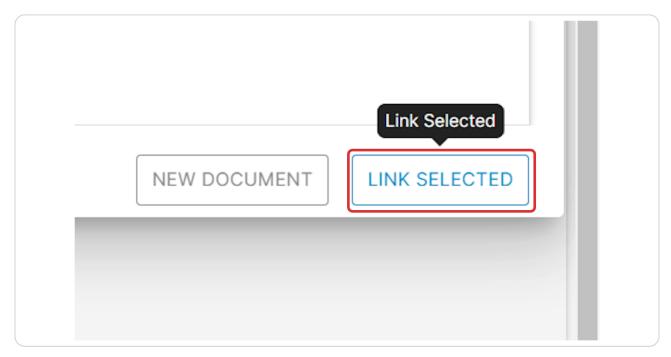

d responding to corrections required

50 Steps





# **Additional Info Required Notice**



#### STEP 2

# **Login to Accela Citizen Access**





# **Click on Fire**



The record requiring additional information will have a status of Pending Information.





STEP 5

### **Click on the Record Number**



STEP 6

Click on Digital Projects





# Click on upload files



### STEP 8

# Click on Select type...





# **Select Doc Type from the dropdown**



#### **STEP 10**

# **Click on Choose Previous Document**





**STEP 11** 

### For new Files Click on New Document...



# STEP 12 Do the same for each document





# For replacement documents toggle on all documents and select previous doc



#### **STEP 14**

# Select original version of the file





### Click on Link Selected...



### **STEP 16**

### **Click on SUBMIT PACKAGE FOR REVIEW**





### **Click on YES**



#### **STEP 18**

# When a resubmittal required e-mail is received login to ACA (Accela Citizen Access)

Applicant,

This email is to notify you that review is completed and a resubmittal is required for FB-23-0003.

Plan Review Comments:

Record Information: Record #: FB-23-0003 Opened Date: 4/18/2023

Project Name:

Project Type: New or Existing Building

Description of Work:

Current Status: Corrections Required

Address: 3262 Penryn Rd, Loomis, CA 95650

Parcel:

You may access your record to view details, files, respond to plan review comments and to upload applicable plans and documents at your convenience through the <u>online citizen portal</u>. If you have any questions about accessing Digit