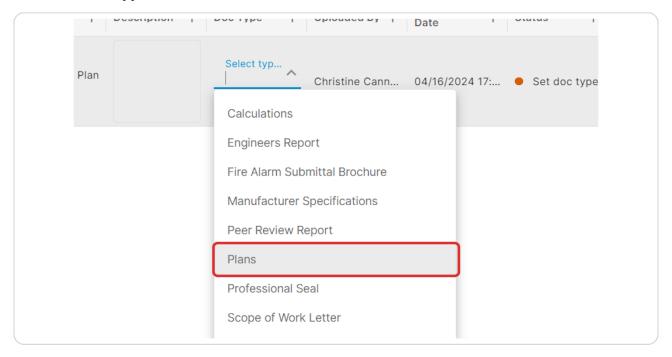

t until all comments are responded to



# **Enter responses**



### **STEP 30**

### **Click on RESPOND**





**STEP 31** 

# To respond to multiple at once select comments



# STEP 32 Enter responses for those comments



# **Click on RESPOND**



# STEP 34 Respond to all comments





**STEP 35** 

# The responded to will update to show all have been answered



# STEP 36 Click on SUBMIT RESPONSES





### **Click on YES**



# STEP 38 Click on UPLOAD CORRECTIONS

is to upload new submission files that corrections

UPLOAD CORRECTIONS



# Any document types marked up by a reviewer must be uploaded to resubmit



# STEP 40 Click on Drag files here to upload or click to select files...



# Select a file from upload menu



# STEP 42 Click on Select type...





# **Select Doc Type**



STEP 44

If Previous document is recognized click on Choose Previous Document



# Select previous document



# STEP 46 Click on Link Selected...





# A reminder will appear of sheets that had markups but have not been re-uploaded



### **STEP 48**

# The blue box will now display Package is ready to submit, or upload additional files





**STEP 49** 

# **Click on SUBMIT PACKAGE FOR REVIEW**



### STEP 50

### **Click on YES**