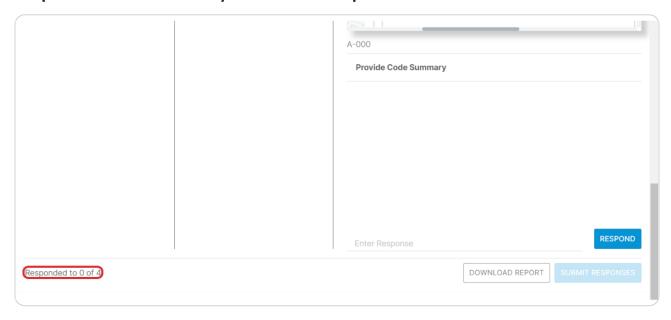

# The comments include the location of the comment and a place to respond

# STEP 26 In the plan view the sheet can be zoomed in or out

The bottom left hand corner displays the number of comments that require responses and how many have been responded to

#### **STEP 28**

# The submit responses will remain grayed out until all comments are responded to