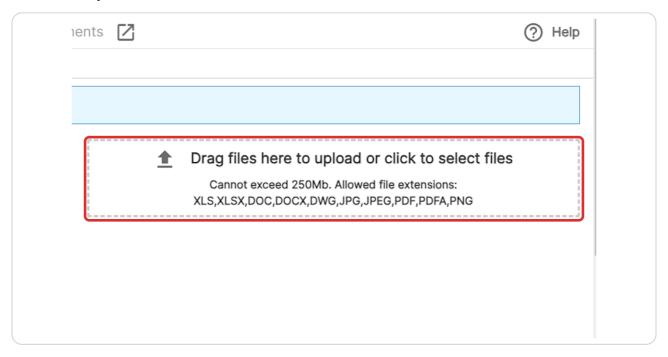

# Applicant: Uploading requested documents and responding to corrections required

50 Steps





# **Additional Info Required Notice**



#### STEP 2

# **Login to Accela Citizen Access**





# **Click on Fire**



The record requiring additional information will have a status of Pending Information.





STEP 5

### **Click on the Record Number**



STEP 6

Click on Digital Projects





# Click on upload files



### STEP 8

# Click on Select type...





# **Select Doc Type from the dropdown**



#### **STEP 10**

# **Click on Choose Previous Document**





**STEP 11** 

### For new Files Click on New Document...



# STEP 12 Do the same for each document





# For replacement documents toggle on all documents and select previous doc



#### **STEP 14**

# Select original version of the file





### Click on Link Selected...



### **STEP 16**

### **Click on SUBMIT PACKAGE FOR REVIEW**





### **Click on YES**



#### **STEP 18**

# When a resubmittal required e-mail is received login to ACA (Accela Citizen Access)

Applicant,

This email is to notify you that review is completed and a resubmittal is required for FB-23-0003.

Plan Review Comments:

Record Information: Record #: FB-23-0003 O