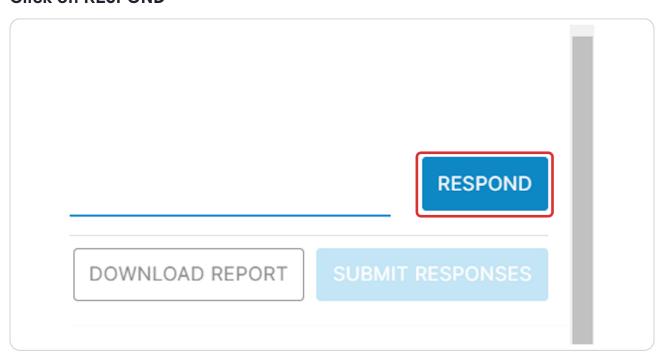

Thank you,



**STEP 19** 

# The status will display as Corrections Required



STEP 20
Click on the Record Number





**STEP 21** 

# **Click on Digital Projects**



STEP 22

Digital Projects will open to the Comments tab





# Comments can be viewed by Document as shown below



STEP 24

Comments can also be viewed by those that still need Responses





# The comments include the location of the comment and a place to respond



# STEP 26 In the plan view the sheet can be zoomed in or out





The bottom left hand corner displays the number of comments that require responses and how many have been responded to



#### **STEP 28**

# The submit responses will remain grayed out until all comments are responded to



# **Enter responses**



### **STEP 30**

### **Click on RESPOND**





**STEP 31** 

# To respond to multiple at once select comments



# STEP 32 Enter responses for those comments



# **Click on RESPOND**



# STEP 34 Respond to all comments





**STEP 35** 

# The responded to will update to show all have been answered



# STEP 36 Click on SUBMIT RESPONSES





### **Click on YES**



# STEP 38 Click on UPLOAD CORRECTIONS

is to upload new submission files that corrections

UPLOAD CORRECTIONS



# Any document types marked up by a reviewer must be uploaded to resubmit



# STEP 40 Click on Drag files here to upload or click to select files...



# Select a file from upload menu



# STEP 42 Click on Select type...





# **Select Doc Type**



STEP 44

If Previous document is recognized click on Choose Previous Document



# Select previous document