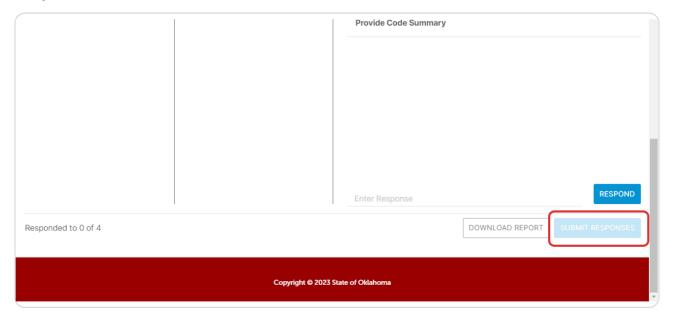

# The submit responses will remain grayed out until all comments are responded to

# STEP 36 Click on SUBMIT RESPONSES