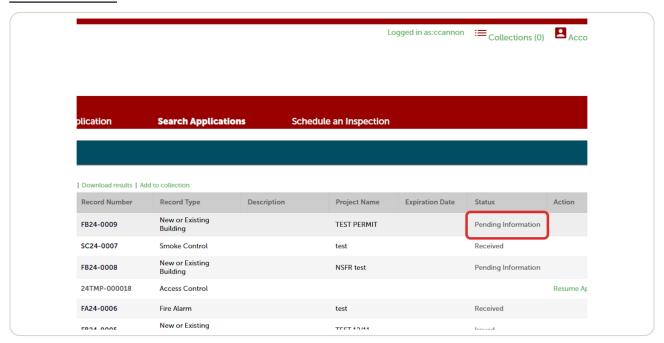

# **Click on Fire**

The record requiring additional information will have a status of Pending Information.

STEP 5

### **Click on the Record Number**

STEP 6

Click on Digital Projects