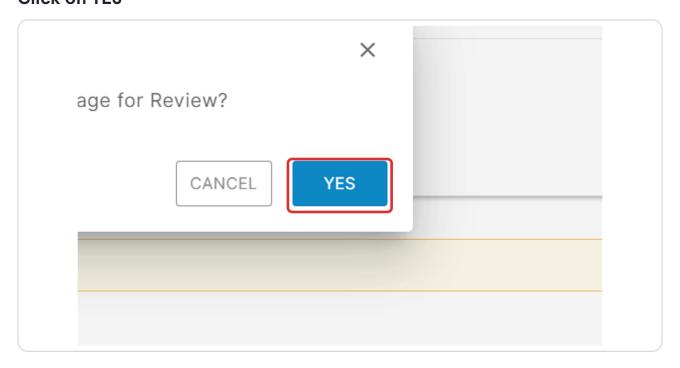

P 38 Click on UPLOAD CORRECTIONS

is to upload new submission files that corrections

UPLOAD CORRECTIONS



# Any document types marked up by a reviewer must be uploaded to resubmit



# STEP 40 Click on Drag files here to upload or click to select files...



# Select a file from upload menu



# STEP 42 Click on Select type...





# **Select Doc Type**



STEP 44

If Previous document is recognized click on Choose Previous Document



# Select previous document



# STEP 46 Click on Link Selected...





# A reminder will appear of sheets that had markups but have not been re-uploaded



### **STEP 48**

# The blue box will now display Package is ready to submit, or upload additional files





**STEP 49** 

# **Click on SUBMIT PACKAGE FOR REVIEW**



### STEP 50

### **Click on YES**