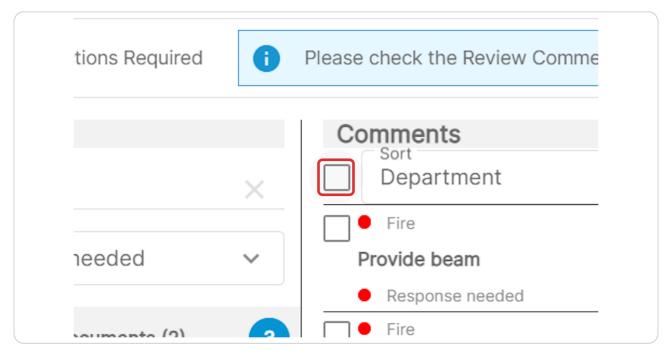

# To respond to multiple at once select comments

# The comments include the location of the comment and a place to respond