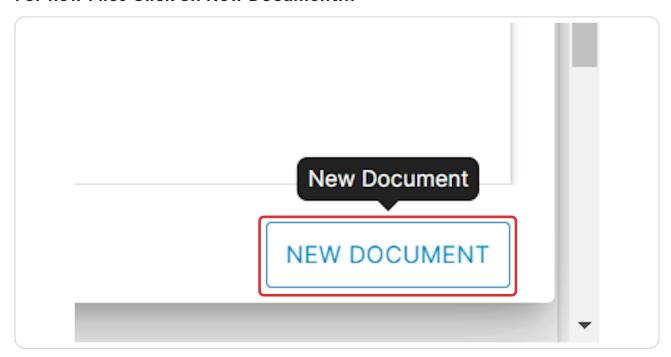

# Applicant: Uploading requested documents and responding to corrections required

50 Steps





# **Additional Info Required Notice**



#### STEP 2

# **Login to Accela Citizen Access**





# **Click on Fire**



The record requiring additional information will have a status of Pending Information.





STEP 5

### **Click on the Record Number**



STEP 6

Click on Digital Projects





# Click on upload files



### STEP 8

# Click on Select type...





# **Select Doc Type from the dropdown**



#### **STEP 10**

# **Click on Choose Previous Document**





**STEP 11** 

### For new Files Click on New Document...



# STEP 12 Do the same for each document





# For replacement documents toggle on all documents and select previous doc



#### **STEP 14**

# Select original version of the file





### Click on Link Selected...



### **STEP 16**

### **Click on SUBMIT PACKAGE FOR REVIEW**





### **Click on YES**



#### **STEP 18**

# When a resubmittal required e-mail is received login to ACA (Accela Citizen Access)

Applicant,

This email is to notify you that review is completed and a resubmittal is required for FB-23-0003.

Plan Review Comments:

Record Information: Record #: FB-23-0003 Opened Date: 4/18/2023

Project Name:

Project Type: New or Existing Building

Description of Work:

Current Status: Corrections Required

Address: 3262 Penryn Rd, Loomis, CA 95650

Parcel:

You may access your