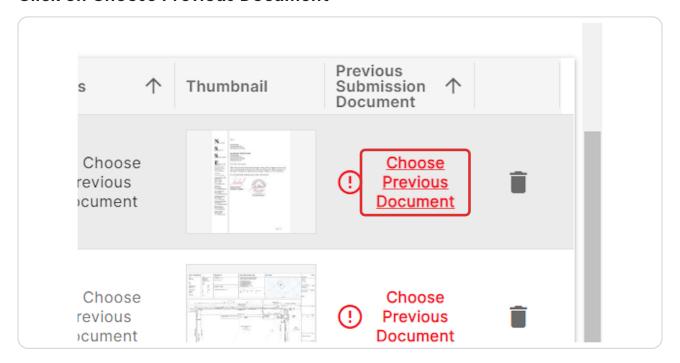

# Applicant: Uploading requested documents and responding to corrections required

50 Steps





# **Additional Info Required Notice**



#### STEP 2

# **Login to Accela Citizen Access**





# **Click on Fire**



The record requiring additional information will have a status of Pending Information.





STEP 5

### **Click on the Record Number**



STEP 6

Click on Digital Projects





# Click on upload files



### STEP 8

# Click on Select type...





# **Select Doc Type from the dropdown**



#### **STEP 10**

# **Click on Choose Previous Document**





**STEP 11** 

### For new Files Click on New Document...



# STEP 12 Do the same for each document





# For replacement documents toggle on all documents and select previous doc



#### **STEP 14**

# Select original version of the file





### Click on Link Selected...



### **STEP 16**

### **Click on SUBMIT PACKAGE FOR REVIEW**





### **Click on YES**



#### **STEP 18**

# When a resubmittal required e-mail is received login to ACA (Accela Citizen Access)

Applicant,

This email is to notify you that review is completed and a resubmittal is required for FB-23-0003.

Plan Review Comments:

Record Information: Record #: FB-23-0003 Opened Date: 4/18/2023

Project Name:

Project Type: New or Existing Building

Description of Work:

Current Status: Corrections Required

Address: