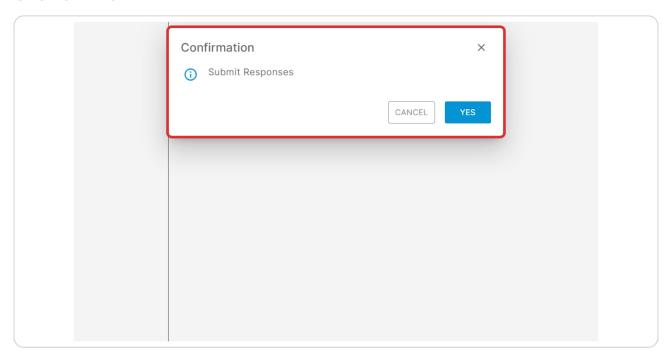

y those that still need Responses





# The comments include the location of the comment and a place to respond



# STEP 26 In the plan view the sheet can be zoomed in or out





The bottom left hand corner displays the number of comments that require responses and how many have been responded to



#### **STEP 28**

# The submit responses will remain grayed out until all comments are responded to



# **Enter responses**



### **STEP 30**

### **Click on RESPOND**





**STEP 31** 

# To respond to multiple at once select comments



# STEP 32 Enter responses for those comments



# **Click on RESPOND**



# STEP 34 Respond to all comments





**STEP 35** 

# The responded to will update to show all have been answered



# STEP 36 Click on SUBMIT RESPONSES





### **Click on YES**



# STEP 38 Click on UPLOAD CORRECTIONS

is to upload new submission files that corrections

UPLOAD CORRECTIONS



# Any document types marked up by a reviewer must be uploaded to resubmit



# STEP 40 Click on Drag files here to upload or click to select files...



# Select a file from upload menu



# STEP 42 Click on Select type...





# **Select Doc Type**



STEP 44

If Previous document is recognized click on Choose Previous Document



# Select previous document



# STEP 46 Click on Link Selected...





# A reminder will appear of sheets that had markups but have not been re-uploaded



### **STEP 48**

# The blue box will now display Package is ready to submit, or upload additional files





**STEP 49** 

# **Click on SUBMIT PACKAGE FOR REVIEW**



### STEP 50

### **Click on