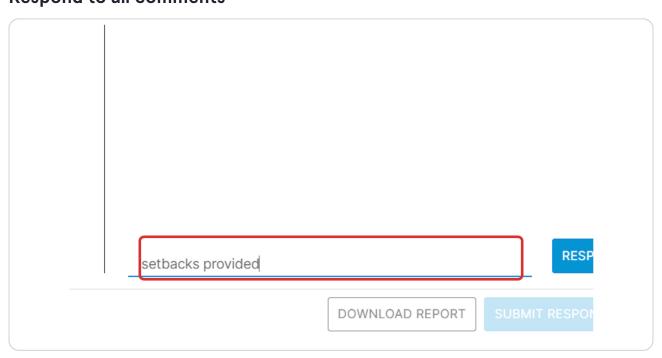

# STEP 34 Respond to all comments

**STEP 35** 

# The submit responses will remain grayed out until all comments are responded to

# STEP 36 Click on SUBMIT RESPONSES