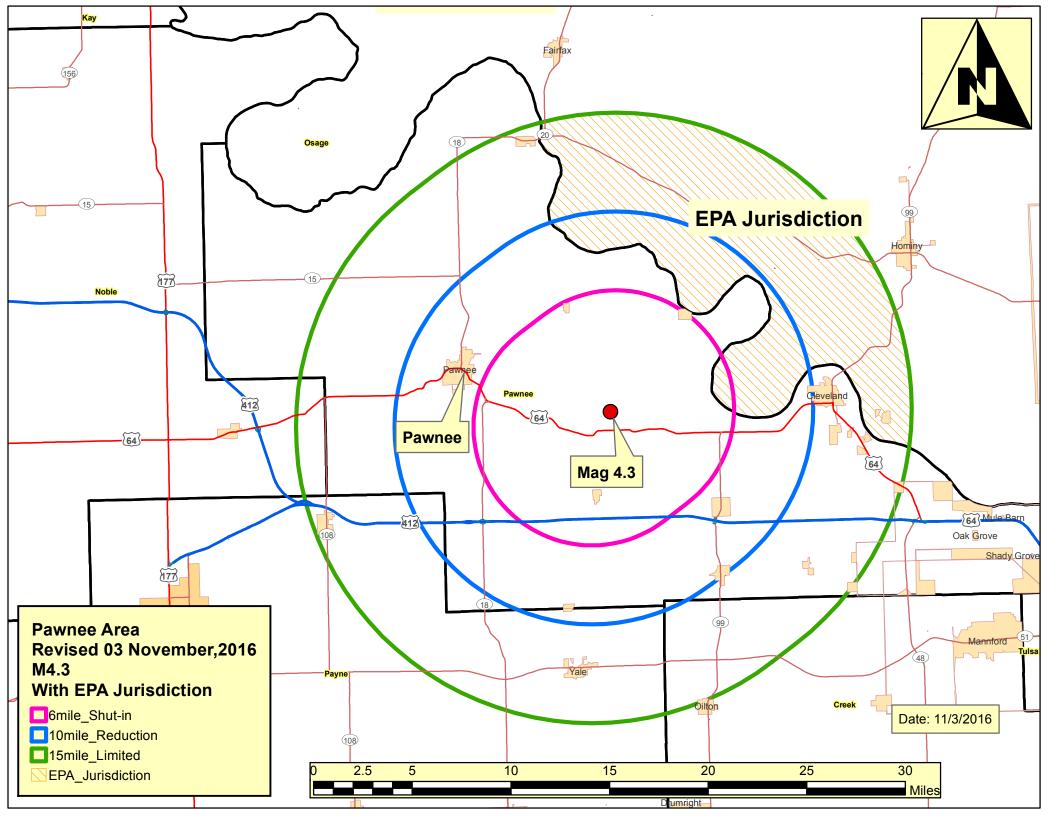

## ADVISORY-PAWNEE

The Oil and Gas Division (OGCD) of the Oklahoma Corporation Commission (OCC) is implementing an action in response to the 4.3 (OGS) magnitude earthquake in the Pawnee area. The action plan was developed in conjunction with the Oklahoma Geological Survey (OGS) and the Environmental Protection Agency (EPA).

The plan covers a total of 38 Arbuckle disposal wells under Corporation Commission jurisdiction and 26 Arbuckle disposal wells under sole EPA jurisdiction. However, a number of those wells have already been shut down under the directive issued on September 3, 2016 after the 5.8 earthquake. Here is a summary for those wells under OCC jurisdiction:

- There are 3 areas in the plan, at 6, 10, and 15 miles from the location of the 4.3 earthquake.
- 6 miles all Arbuckle disposal well operations in the area must cease.
- 10 miles all Arbuckle disposal wells must reduce volume by 25 percent of their last 30 day average.
- 15 miles all Arbuckle disposal wells in the area are limited in volume to their last 30 day average.
- 15 of the Arbuckle disposal wells included in the latest directive have already been shut in by the September 3, 2016 directive.

Those wells that will have to take new action:

- 4 new Arbuckle disposal wells will be shut-in under the new directive.
- 10 Arbuckle disposal wells will be reduced 25 percent in volume
- 8 Arbuckle disposal wells will be limited in volume to their last 30 day average
- The deadline for compliance is November 10.

In Osage County, the EPA is directing operators of 20 Arbuckle disposal wells to limit volume to their last 30 day average. Further, 6 other Arbuckle disposal wells will be reduced 25 percent under their 30 day average.

\*List does not include wells in Osage county under EPA's sole jurisdiction

Also attached is a map of the action area.