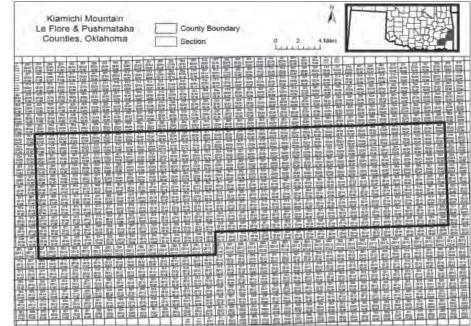

The Project has been under active development since the beginning of 2016. The FAA form 7460-1 filing was made on September 23, 2016. A summary of the FAA form 7460-1 filings for each wind turbine tower location within the Project boundary is attached as Exhibit A. Exhibit B to this letter presents a diagram showing the real estate analyzed and the proposed Project description/boundary. As of the date of this notice, and based on publicly available data, Company attests that the Project design complies with the setbacks required by the OK Siting Laws. This map accurately depicts that project map provided in a subsequent submission to the OCC filed November 4. Also, it is important to note that the Project Description detailed in the attached map is consistent with the clarified map, including complete section, range and township information, is the same as that recently provided to the Oklahoma Corporation Commission.