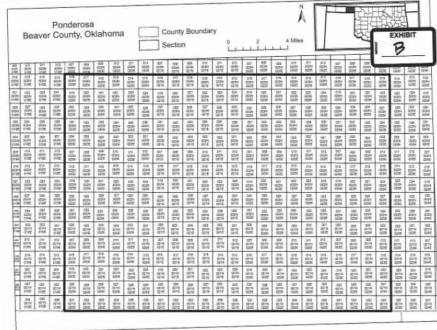

The Project has been under active development for several years. On January 30, 2017, Ponderosa submitted its first NOI for the Project. The Project's 7460-1 forms received Determinations of No Hazard ("DNHs") from the Federal Aviation Administration ("FAA") on October 27, 2017. Subsequently, the Project's DNHs received extensions from the FAA on May 2, 2019. Pursuant to the FAA's extensions, the Project's DNHs remain valid through November 2, 2020. Ponderosa is submitting this second NOI to ensure all elements of the wind energy facility are contained within the "project boundary," as that term is defined at OAC 165:35-45-2. Exhibit A to this letter contains a summary of the FAA form 7460-1 fillings for the Project (the Project's DNHs and extensions granted by the FAA have been previously submitted to the Commission). Exhibit B

contains a diagram showing the Project boundary. While portions of the Project are located in the vicinity of municipalities, including Balko, Oklahoma; no portion of the wind energy facility is within an incorporated area of a municipality and thus no additional notice to any municipality is required. As of the date of this notice, and based on publicly available data, Ponderosa attests that the Project's design complies with the setbacks required by the Oklahoma Wind Energy Development Act. Please do not hesitate to contact us at 561-694-4709 with any questions regarding this filing.