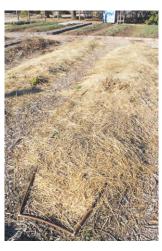

"Taking the time to winterize your small fruits gardens will help ensure your spring gardening gets off to a great start," Hillock said.

At right, Straw mulch is beneficial in protecting plants over the winter. (Photo David by Hillock)