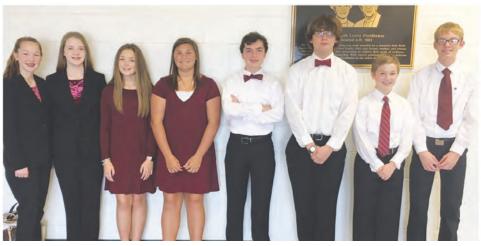

TechHead Robotics Team Speakers are from left, Carlie Seabolt, Aubrey McCaul, Annah Boone, Katelynn Walker, Tyler Marshall, Dominick Resler, Caleb Seabolt, and Braden Nation.

### **Perry TechHeads...**

Continued from page 1

stated, "The team knows what they need to do to improve in both areas and are working hard to prepare for the next competition in four weeks."

Family members, supporters. and those interested are invited to come see and cheer on Perry TechHeads Dec. 3 & 4 as they compete in the exciting games in Ft. Smith, AR. Bring ear plugs!

Members of the team are Seniors: Aubrey Norton and Brayden Beckham; junior, Morgan Malget; freshmen:

Aubey McCaul, Gavin Blank and Carli Seabolt; and junior high: Katelyn Walker, Callee Webb, Gilbert Wilson, Nikole Salas, Caleb Seabolt, Kayley Wilda, Kelsey Boyd, Braden Nation, Caroline Malget, Jarron Davis, Amando Tiscareno Jr., Parker Bale, Dalston Bowman, Justin Johnson, Tanner Marshall. Tyler Gunsaulis, Connor Simon, Kyler Zagar, Noah Johnson, Stormie Cook, Ivy Pricer, Anna Boone, Desirea Dollar, Jessica Abney, Jonathan Resler, Ryan Miner, Renzi Nelson and Ayden Lumbers.