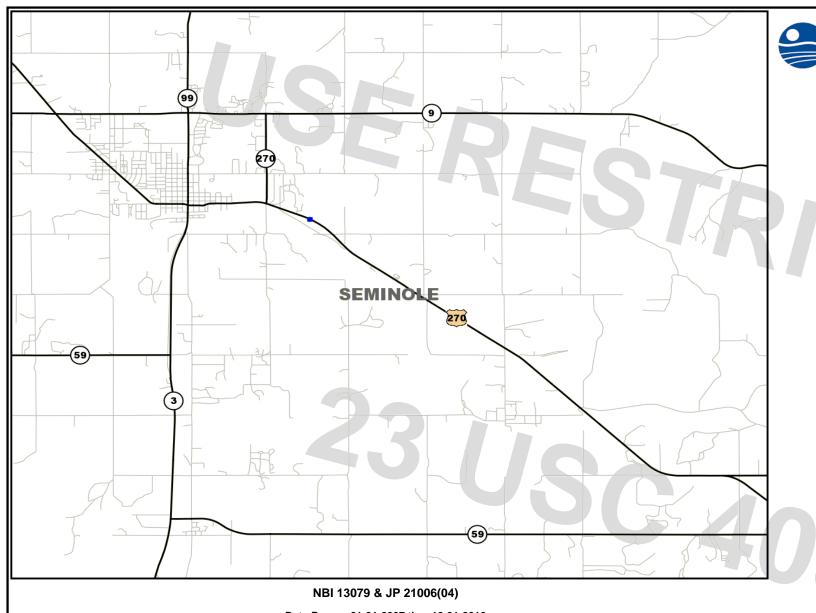

# Study Map & Totals

# Legend

- Fatality
- Injury
- **Property Damage**

# Remarks:

NONE

Date Range: 01-01-2007 thru 12-31-2016

|            |     |           | 2007          |          |    |     |     |           | 2008          |          |    |     |     |           | 2009          |          |    |     |
|------------|-----|-----------|---------------|----------|----|-----|-----|-----------|---------------|----------|----|-----|-----|-----------|---------------|----------|----|-----|
|            | Fat | Incap Inj | Non-Incap Inj | Poss Inj | PD | Tot | Fat | Incap Inj | Non-Incap Inj | Poss Inj | PD | Tot | Fat | Incap Inj | Non-Incap Inj | Poss Inj | PD | Tot |
| Collisions |     |           |               |          |    | 0   |     |           |               |          |    | 0   |     |           |               |          | 1  | 1   |
| Persons    |     |           |               |          |    | 0   |     |           |               |          |    | 0   |     |           |               |          |    | 0   |