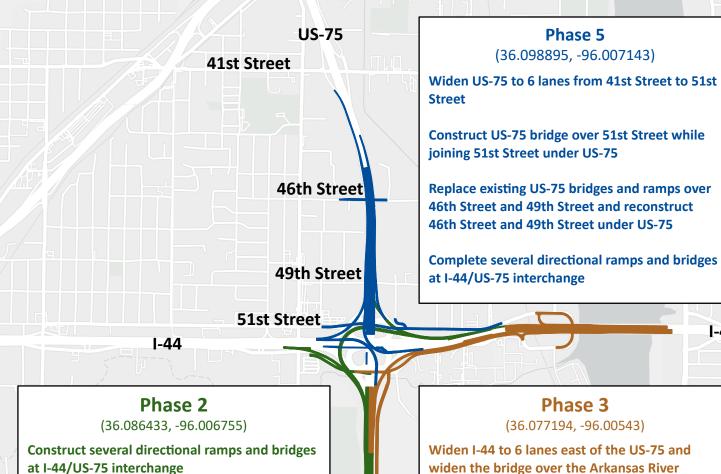

## Phase 3

1-44

Phase 5 (36.098895, -96.007143)

(36.077194, -96.00543)

Widen I-44 to 6 lanes east of the US-75 and widen the bridge over the Arkansas River

**Construct I-44 bridge over Tulsa-Sapulpa Union Railway** 