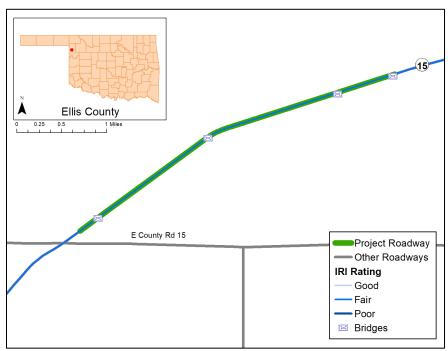

Appendix C: Crash Location and Pavement Condition Maps

Figure 1 Atoka County Crash Locations

Figure 2 Beckham County Crash Locations

Figure 3 Cimarron County Crash Locations

Figure 4 Ellis County Crash Locations

Figure 11 Cimarron County Pavement Condition

Figure 12 Ellis County Pavement Condition

Figure 13 Grady County Pavement Condition

Figure 14 Johnston County Pavement Condition\=

Figure 15 Roger Mills County