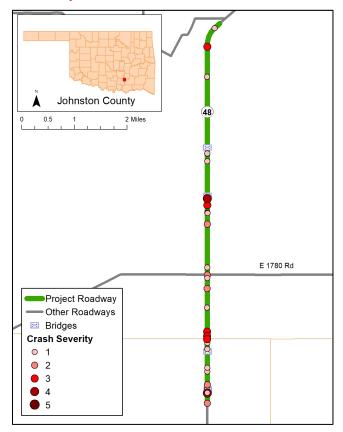

Figure 5 Grady County Crash Locations

Figure 6 Johnston County Crash Locations

Figure 7 Roger Mills County

Figure 8 Washita County Crash Locations

Figure 9 Atoka County Pavement Condition

Figure 10 Beckham County Pavement Condition