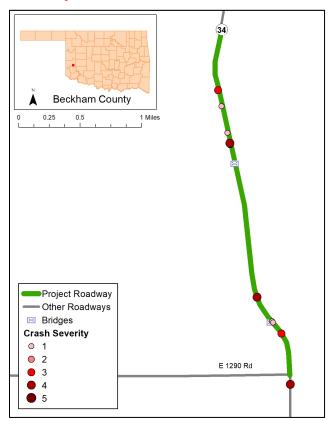

Appendix C: Crash Location and Pavement Condition Maps

Figure 1 Atoka County Crash Locations

Figure 2 Beckham County Crash Locations

Figure 3 Cimarron County Crash Locations

Figure 4 Ellis County Crash Locations