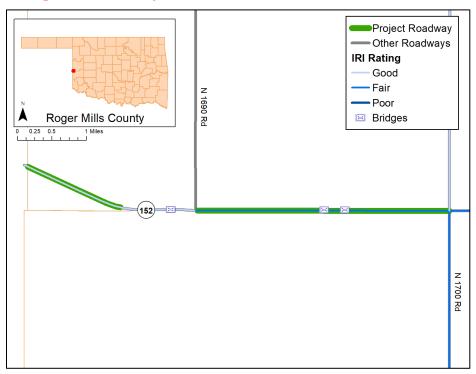

Figure 5 Grady County Crash Locations

Figure 6 Johnston County Crash Locations

Figure 7 Roger Mills County

Figure 8 Washita County Crash Locations

Figure 9 Atoka County Pavement Condition

Figure 10 Beckham County Pavement Condition

Figure 11 Cimarron County Pavement Condition

Figure 12 Ellis County Pavement Condition

Figure 13 Grady County Pavement Condition

Figure 14 Johnston County Pavement Condition\=

Figure 15 Roger Mills County