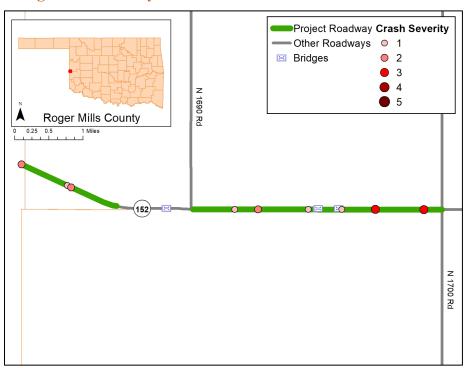

Figure 5 Grady County Crash Locations

Figure 6 Johnston County Crash Locations

Figure 7 Roger Mills County

Figure 8 Washita County Crash Locations

Figure 9 Atoka County Pavement Condition

Figure 10 Beckham County Pavement Condition