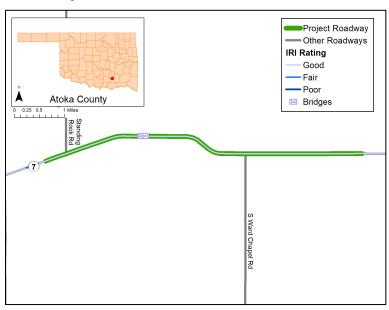

Appendix C: Crash Location and Pavement Condition Maps

Figure 1 Atoka County Crash Locations

Figure 2 Beckham County Crash Locations

Figure 3 Cimarron County Crash Locations

Figure 4 Ellis County Crash Locations

Figure 11 Cimarron County Pavement Condition

Figure 12 Ellis County Pavement Condition

Figure 13 Grady County Pavement Condition

Figure 14 Johnston County Pavement Condition\=

Figure 15 Roger Mills County