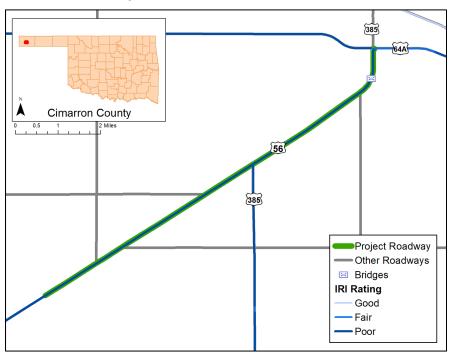

Appendix C: Crash Location and Pavement Condition Maps

Figure 1 Atoka County Crash Locations

Figure 2 Beckham County Crash Locations

Figure 3 Cimarron County Crash Locations

Figure 4 Ellis County Crash Locations

Figure 11 Cimarron County Pavement Condition

Figure 12 Ellis County Pavement Condition

Figure 13 Grady County Pavement Condition

Figure 14 Johnston County Pavement Condition\=

Figure 15 Roger Mills County