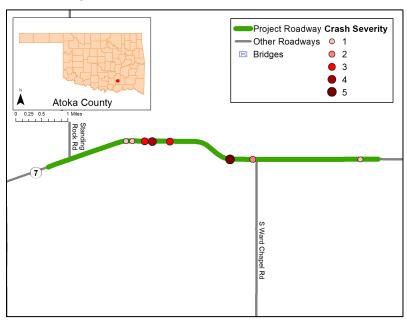

Appendix C: Crash Location and Pavement Condition Maps

Figure 1 Atoka County Crash Locations

Figure 2 Beckham County Crash Locations

Figure 3 Cimarron County Crash Locations

Figure 4 Ellis County Crash Locations