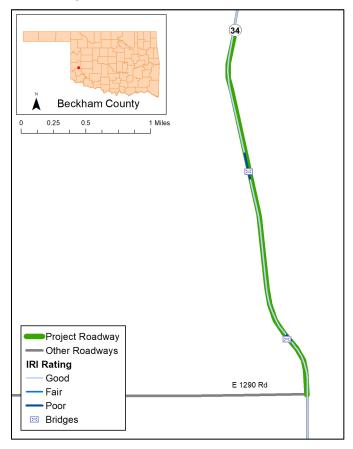

Appendix C: Crash Location and Pavement Condition Maps

Figure 1 Atoka County Crash Locations

Figure 2 Beckham County Crash Locations

Figure 3 Cimarron County Crash Locations

Figure 4 Ellis County Crash Locations

Figure 11 Cimarron County Pavement Condition

Figure 12 Ellis County Pavement Condition

Figure 13 Grady County Pavement Condition

Figure 14 Johnston County Pavement Condition\=

Figure 15 Roger Mills County