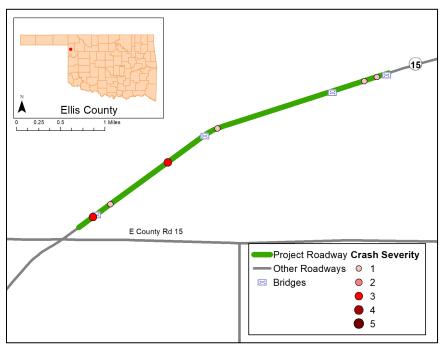

Appendix C: Crash Location and Pavement Condition Maps

Figure 1 Atoka County Crash Locations

Figure 2 Beckham County Crash Locations

Figure 3 Cimarron County Crash Locations

Figure 4 Ellis County Crash Locations