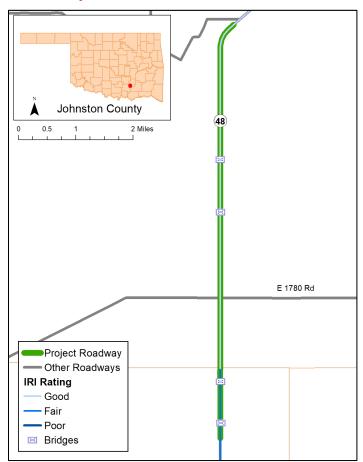

Figure 5 Grady County Crash Locations

Figure 6 Johnston County Crash Locations

Figure 7 Roger Mills County

Figure 8 Washita County Crash Locations

Figure 9 Atoka County Pavement Condition

Figure 10 Beckham County Pavement Condition

Figure 11 Cimarron County Pavement Condition

Figure 12 Ellis County Pavement Condition

Figure 13 Grady County Pavement Condition

Figure 14 Johnston County Pavement Condition\=

Figure 15 Roger Mills County