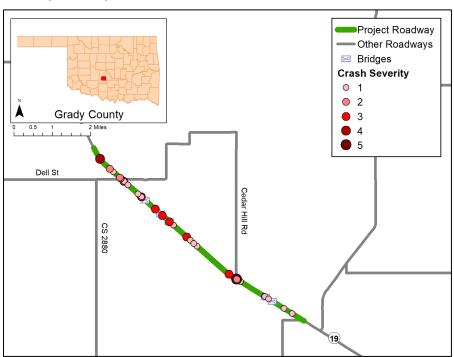

Figure 5 Grady County Crash Locations

Figure 6 Johnston County Crash Locations

Figure 7 Roger Mills County

Figure 8 Washita County Crash Locations

Figure 9 Atoka County Pavement Condition

Figure 10 Beckham County Pavement Condition