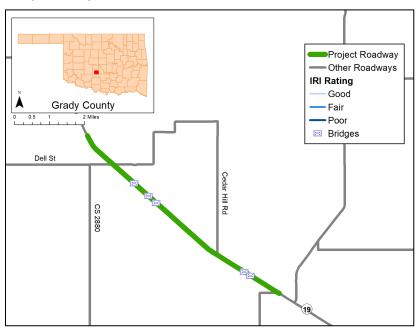

Figure 5 Grady County Crash Locations

Figure 6 Johnston County Crash Locations

Figure 7 Roger Mills County

Figure 8 Washita County Crash Locations

Figure 9 Atoka County Pavement Condition

Figure 10 Beckham County Pavement Condition

Figure 11 Cimarron County Pavement Condition

Figure 12 Ellis County Pavement Condition

Figure 13 Grady County Pavement Condition

Figure 14 Johnston County Pavement Condition\=

Figure 15 Roger Mills County