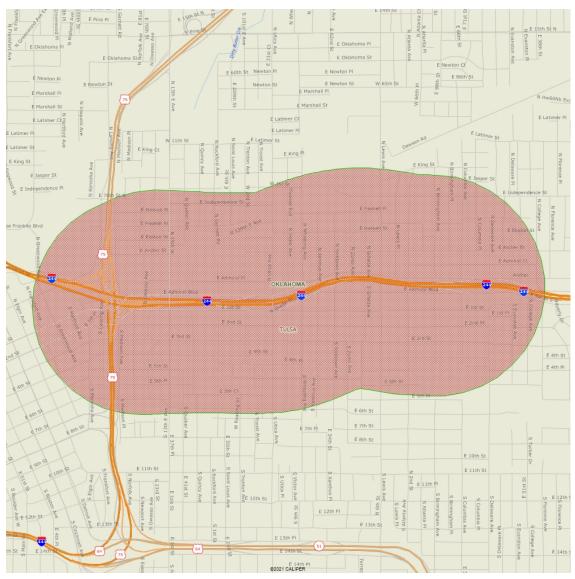

## Screening Tool for Equity Analysis of Projects (STEAP) Project Buffer Analysis Profile Report

Data Source: American Community Survey 2015-2019
Prepared by FHWA Office of Planning

Analysis of 1 Buffer of Size 0.5 Miles