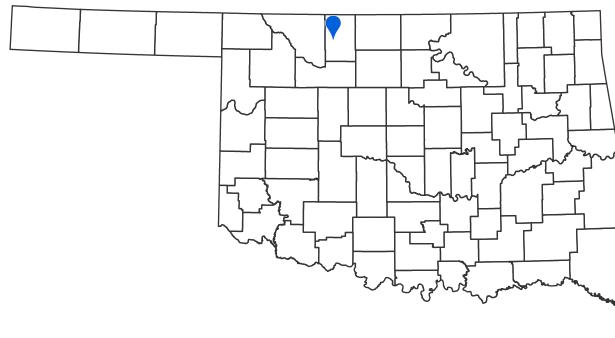

## LAMBERT

## ALFALFA COUNTY

CENSUS YEAR 2020 POPULATION: 5

U.S. HIGHWAY

STATE HIGHWAY

— HIGHWAY

— COLLECTOR

— LOCAL ROAD

— ASPHALT