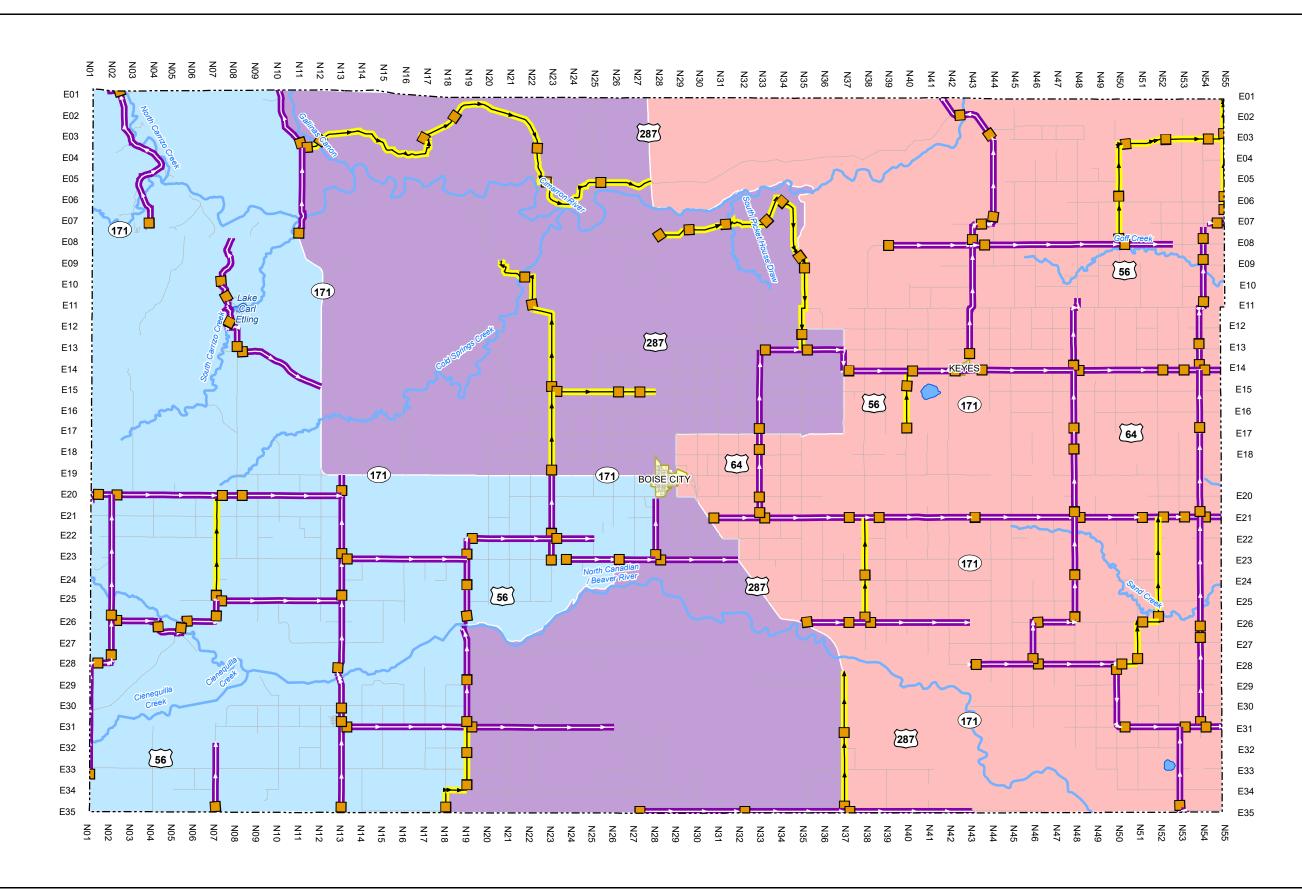

PREPARED BY: TRANSPORTATION CABINET OFFICE OF INFORMATION TECHNOLOGY. GEOSPATIAL DATA MANAGEMENT

N

| Functional Classification                                                                                                                                                          | LEGEND:                                                                                                                                                                                                                                                                                                          |
|------------------------------------------------------------------------------------------------------------------------------------------------------------------------------------|------------------------------------------------------------------------------------------------------------------------------------------------------------------------------------------------------------------------------------------------------------------------------------------------------------------|
| Interstate Other Principal Arterial Minor Arterial Minor Collector Local All roads along urban area boundary are considered to be inside urban area unless noted otherwise on map. | Proposed FC Route (color of dots represent functional class)     Inventory Direction (background color represents functional class)     RFC_NLF_ID     RFC_Route Begin Point     Commissioner District 1     Commissioner District 2     Commissioner District 3     City Limit Boundary     Urban Area Boundary |

## CIMARRON COUNTY 13 Rural Functional Classification (RFC)

UPDATED: 4/21/2022

**CIMARRON COUNTY (13)**