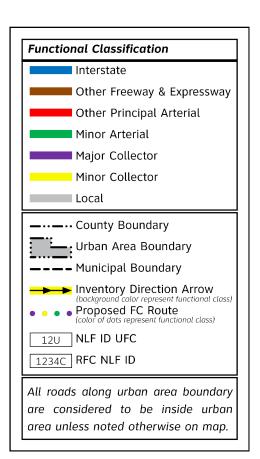

## 77 GUTHRIE OKLAHOMA CITY 43U 43U 13 CHICKASHA PURCELL 51U 35 LOGAN COUNTY OKLAHOMA COUNTY 35W EDMOND 35 **OKLAHOMA** Transportation 34W PREPARED BY: TRANSPORTATION CABINET OFFICE OKLAHOMA CITY OF INFORMATION TECHNOLOGY. GEOSPATIAL DATA MANAGEMENT

## Logan & Oklahoma Counties

## **URBAN AREA**

FHWA APPROVED: Date: May 10, 2013 By: Ellizabeth Romero

Division Administrator, FHWA

CITY APPROVED:
Date: May 30, 2013
By: John G. Johnson
Executive Director, ACOG

FC Revision Date: N/A

## **OKLAHOMA CITY**

(North) - Sheet 3 of 13

Urban Area Boundary\* and Functional Classification

\*Based on 2010 Adj. Census Boundary