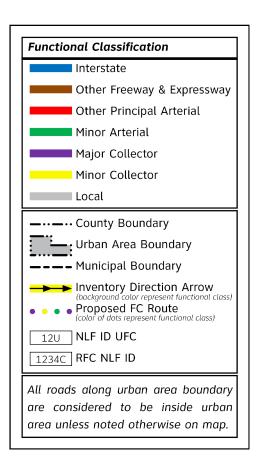

## NW 206th St Covell Apache NE OKLAHOMA PIEDMONT Edmond Rd NE W Edmond Rd NW 178th St Washington St SW GUTHRIE 01V OKLAHOMA CITY 3 29W NW -13 John CHICKASHA PURCELL OKLAHOMA CITY 26W North Canadian Rive YUKON **OKLAHOMA** Transportation WARR ACRES BETHANY PREPARED BY: TRANSPORTATION CABINET OFFICE OF INFORMATION TECHNOLOGY. GEOSPATIAL DATA MANAGEMENT

## Canadian & Oklahoma Counties

## **URBAN AREA**

FHWA APPROVED: Date: May 10, 2013

By: Ellizabeth Romero

Division Administrator, FHWA

CITY APPROVED: Date: May 30, 2013

By: John G. Johnson
Executive Director, ACOG

FC Revision Date: N/A

## **OKLAHOMA CITY**

(Northwest) - Sheet 4 of 13

Urban Area Boundary\* and Functional Classification

\*Based on 2010 Adj. Census Boundary