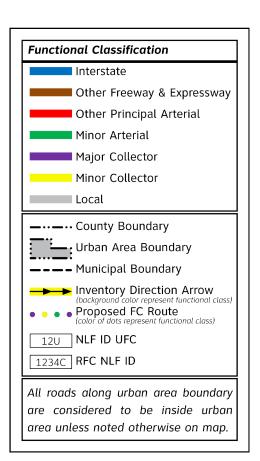

## 65U 62U NEWCASTLE 9 GUTHRIE E Etowah Ro NOBLE **GOLDSBY** OKLAHOMA CITY W Chestnut Rd 290th St 13. CHICKASHA 74 MCCLAIN COUNTY 270th St State Hwy 74 B COLE W Cottonwood Rd SLAUGHTERVILLE E Maple Rd 250th St **OKLAHOMA** Transportation 35 (74) WASHINGTON PREPARED BY: TRANSPORTATION CABINET OFFICE **PURCELL** OF INFORMATION TECHNOLOGY. GEOSPATIAL DATA MANAGEMENT

## Cleveland & McClain Counties

## **URBAN AREA**

FHWA APPROVED: Date: May 10, 2013 By: Ellizabeth Romero

Division Administrator, FHWA

CITY APPROVED:
Date: May 30, 2013
By: John G. Johnson
Executive Director, ACOG

FC Revision Date: N/A



## **OKLAHOMA CITY**

(South) - Sheet 13 of 13

Urban Area Boundary\* and Functional Classification

\*Based on 2010 Adj. Census Boundary