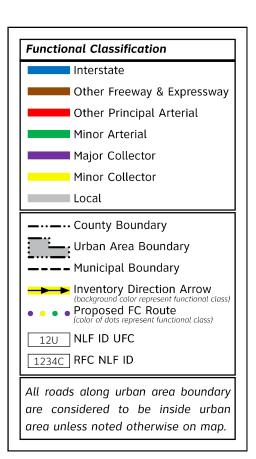

## W Covell Rd NW 206th St 34W OKLAHOMA CITY 32W EDMOND 77 74 OKLAHOMA CITY 29W NW 122nd St 13 CHICKASHA PURCELL 28W 28W THEVILLAGE 27W 77 NICHOLS HILLS WARR ACRES **OKLAHOMA** Transportation 25W PREPARED BY: TRANSPORTATION CABINET OFFICE OF INFORMATION TECHNOLOGY. GEOSPATIAL DATA MANAGEMENT

## **Oklahoma County**

## **URBAN AREA**

FHWA APPROVED: Date: May 10, 2013

By: Ellizabeth Romero

Division Administrator, FHWA

CITY APPROVED: Date: May 30, 2013 By: John G. Johnson

**Executive Director, ACOG** 

FC Revision Date: N/A

## **OKLAHOMA CITY**

(North Central) - Sheet 5 of 13

Urban Area Boundary\* and Functional Classification

\*Based on 2010 Adj. Census Boundary