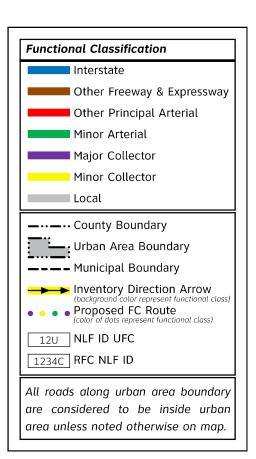

## 40W 51 **BROKEN ARROW** ©2V E 141st S COWETA TULSA -11-\_ TULSA COUNTY WAGONER COUNTY 51B Arkansas River PORTER 72 BIXBY **OKLAHOMA** Transportation PREPARED BY: TRANSPORTATION CABINET OFFICE OF INFORMATION TECHNOLOGY. GEOSPATIAL DATA MANAGEMENT

## **URBAN AREA**

FHWA APPROVED:
Date: April 09, 2013
By: Ellizabeth Romero
Division Administrator, FHWA

CITY APPROVED: Date: April 26, 2013 By: Rich Brierre

Executive Director, INCOG

FC Revision Date: N/A

## **TULSA**

(Southeast) - Sheet 11 of 11

Urban Area Boundary\* and Functional Classification

\*Based on 2010 Adj. Census Boundary