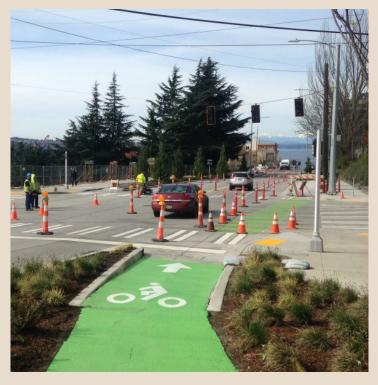

## **ACTIVE TRANSPORTATION OPTIONS**

**Off-Street** Multi-Use Path

**Advisory** Lane







**Protected** 

Separated













Western Ave -Stillwater, OK

Hanover, NH

Del Mar, CA

Pasadena, CA

Washington, D.C.

Cambridge, MA



## **ACTIVE TRANSPORTATION INTERSECTION OPTIONS**

### **Off-Street Multi-Use Path**



**Overland Park, KS** 

### **On-Street Bike Lane**



Seattle, WA

### **Off-Street Bike Lane**



Seattle, WA



















## **EXISTING CONDITIONS**













#### **LEGEND**



6th Avenue



**Opportunity Areas** 



On-Street Bike Lane



Special Treatment



Off-Street Multi-Use Path

Shared Street



**Potential Underpass** 



**Existing** Traffic Signal



6th Ave Intersection



Shared Street Intersection



Off-Street Path / Trail Intersection



**Potential** Traffic Circle



























Traffic Circle







inity Areas

et Bike Lane

**Treatment** 

Street

se Path

Trails

ignal

Street tion

al Underpass

Intersection





Traffic Circle







Advisory Committee Meeting #4 July 15, 2021





Traffic Circle





















# OPTION 2: OFF-STREET BIKE LANES



**Landscape Buffer**