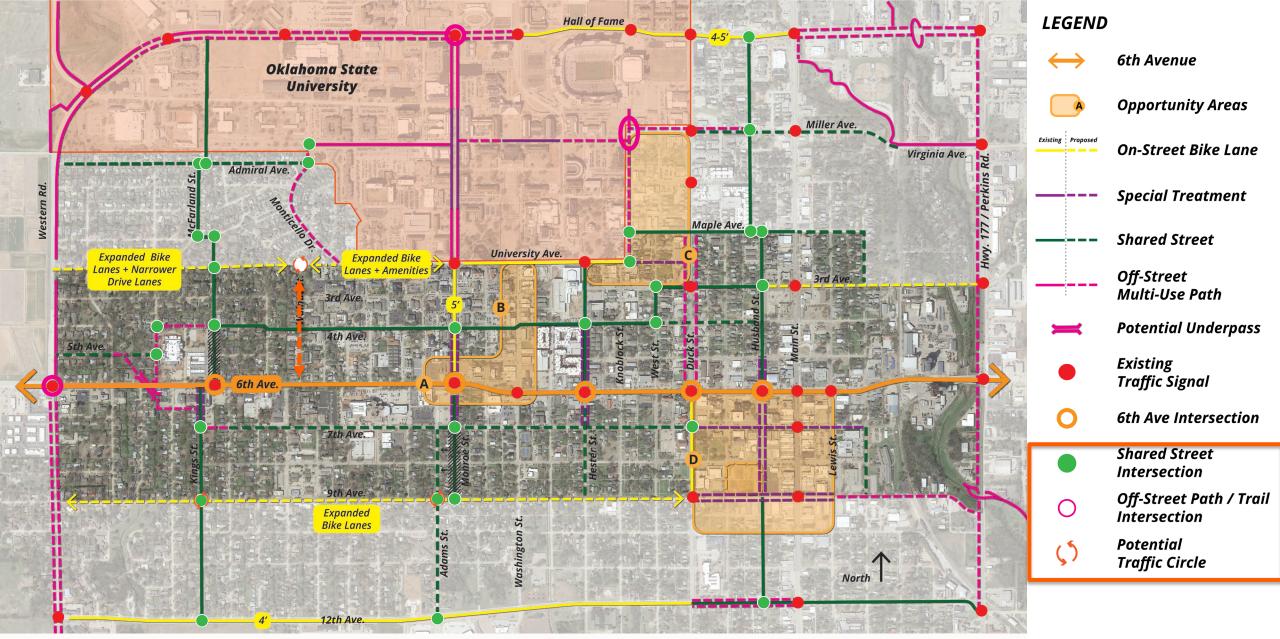

## **EXISTING CONDITIONS**

#### **LEGEND**

6th Avenue

**Opportunity Areas** 

On-Street Bike Lane

Special Treatment

Off-Street Multi-Use Path

Shared Street

**Potential Underpass** 

**Existing** Traffic Signal

6th Ave Intersection

Shared Street Intersection

Off-Street Path / Trail Intersection

**Potential** Traffic Circle

Traffic Circle

inity Areas

et Bike Lane

**Treatment** 

Street

se Path

Trails

ignal

Street tion

al Underpass

Intersection

Traffic Circle

Advisory Committee Meeting #4 July 15, 2021

Traffic Circle