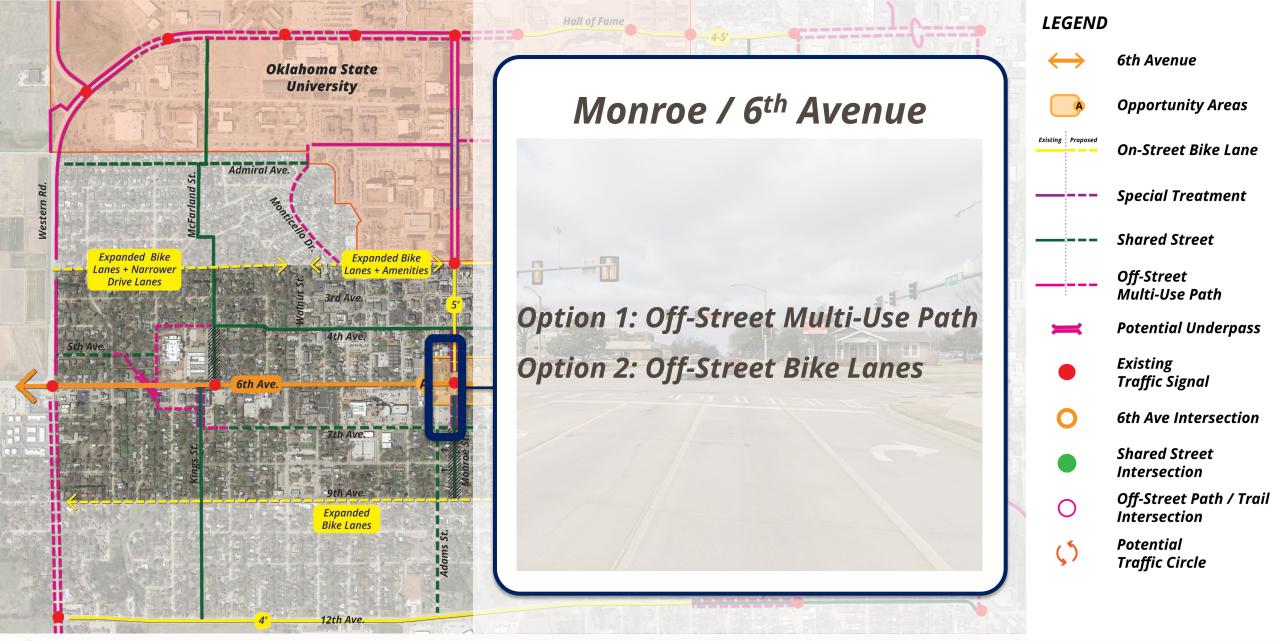

### **Off-Street Multi-Use Path**

**Overland Park, KS** 

### **Off-Street Bike Lane**

Seattle, WA

# OPTION 2: OFF-STREET BIKE LANES

**Landscape Buffer** 