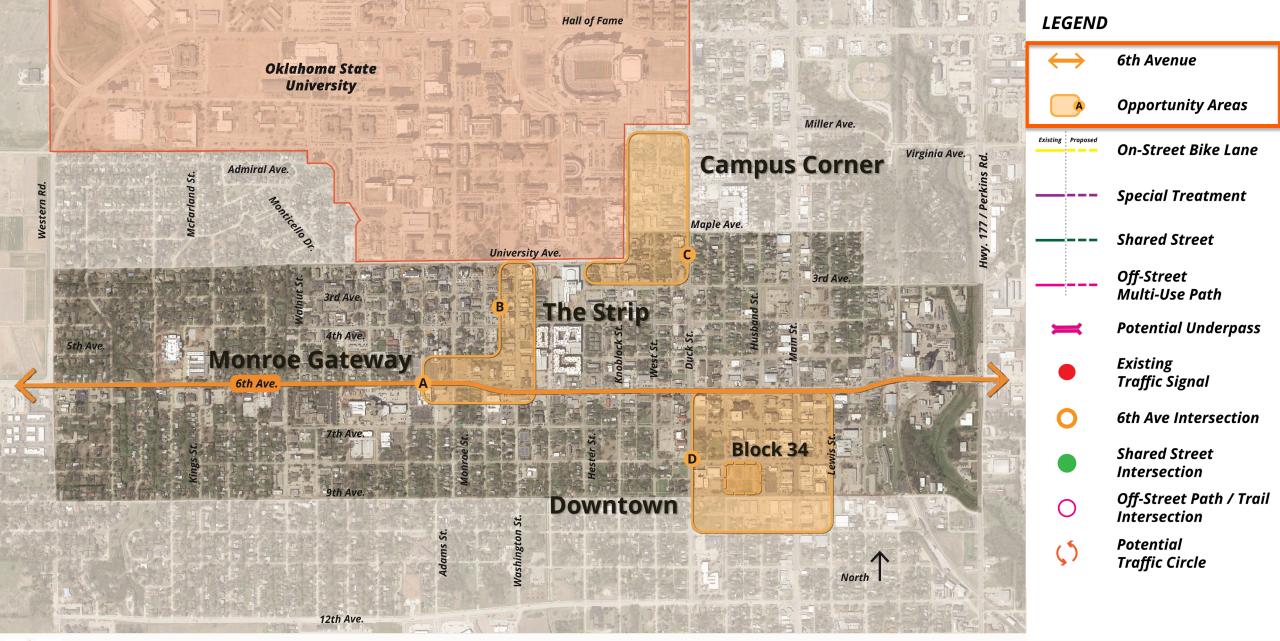

## **EXISTING CONDITIONS**

#### **LEGEND**

6th Avenue

**Opportunity Areas** 

On-Street Bike Lane

Special Treatment

Off-Street Multi-Use Path

Shared Street

**Potential Underpass** 

**Existing** Traffic Signal

6th Ave Intersection

Shared Street Intersection

Off-Street Path / Trail Intersection

**Potential** Traffic Circle

Traffic Circle

inity Areas

et Bike Lane