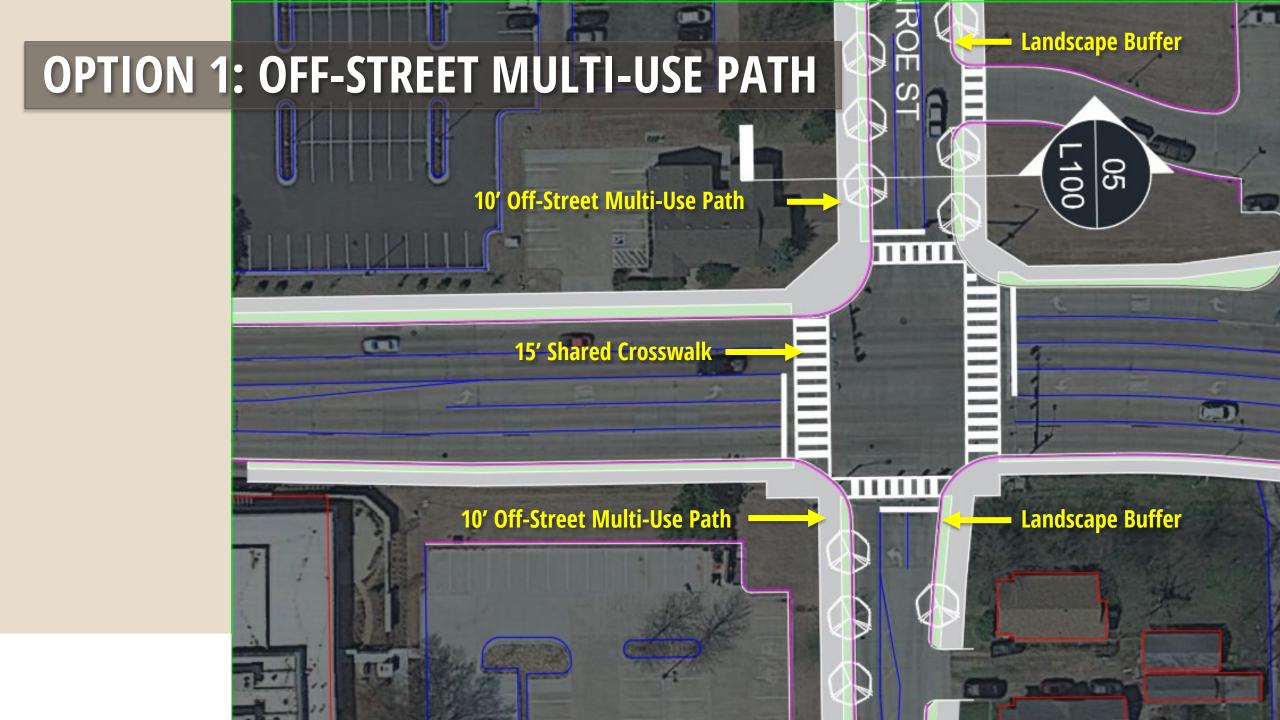

## **ACTIVE TRANSPORTATION INTERSECTION OPTIONS**

### **Off-Street Bike Lane**

Seattle, WA

# OPTION 2: OFF-STREET BIKE LANES

**Landscape Buffer** 