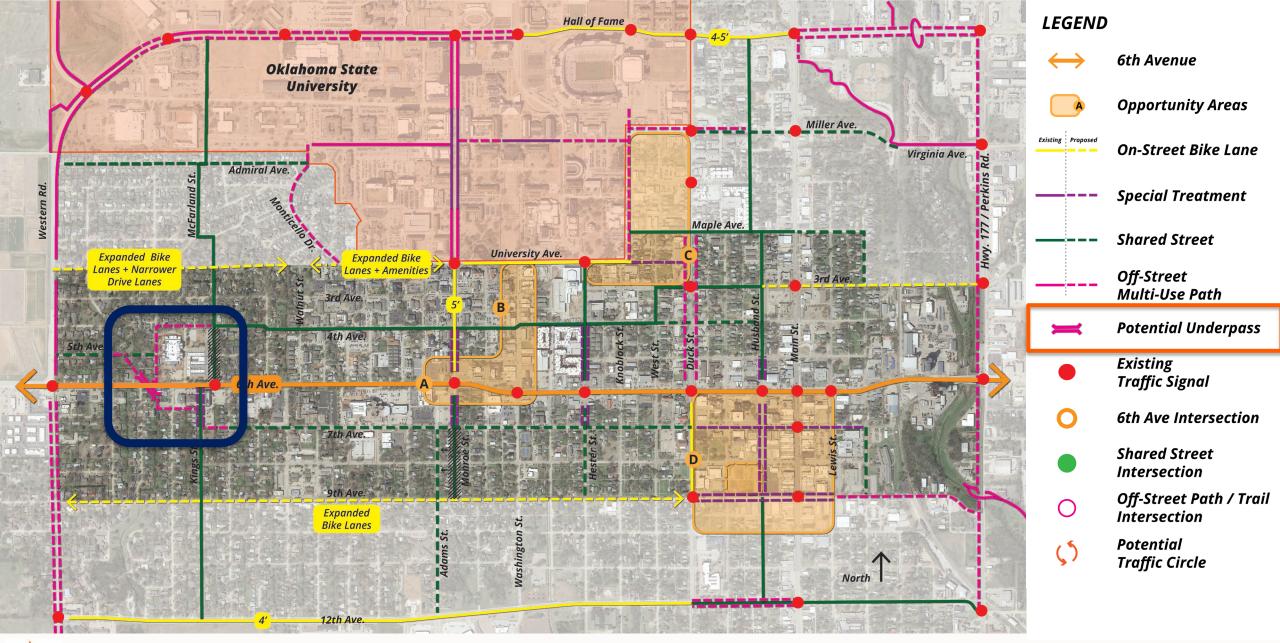

#### **LEGEND**

6th Avenue

**Opportunity Areas** 

On-Street Bike Lane

Special Treatment

Off-Street Multi-Use Path

Shared Street

**Potential Underpass** 

**Existing** Traffic Signal

6th Ave Intersection

Shared Street Intersection

Off-Street Path / Trail Intersection

**Potential** Traffic Circle

Traffic Circle

inity Areas

et Bike Lane

**Treatment** 

Street

se Path

Trails

ignal

Street tion

al Underpass

Intersection