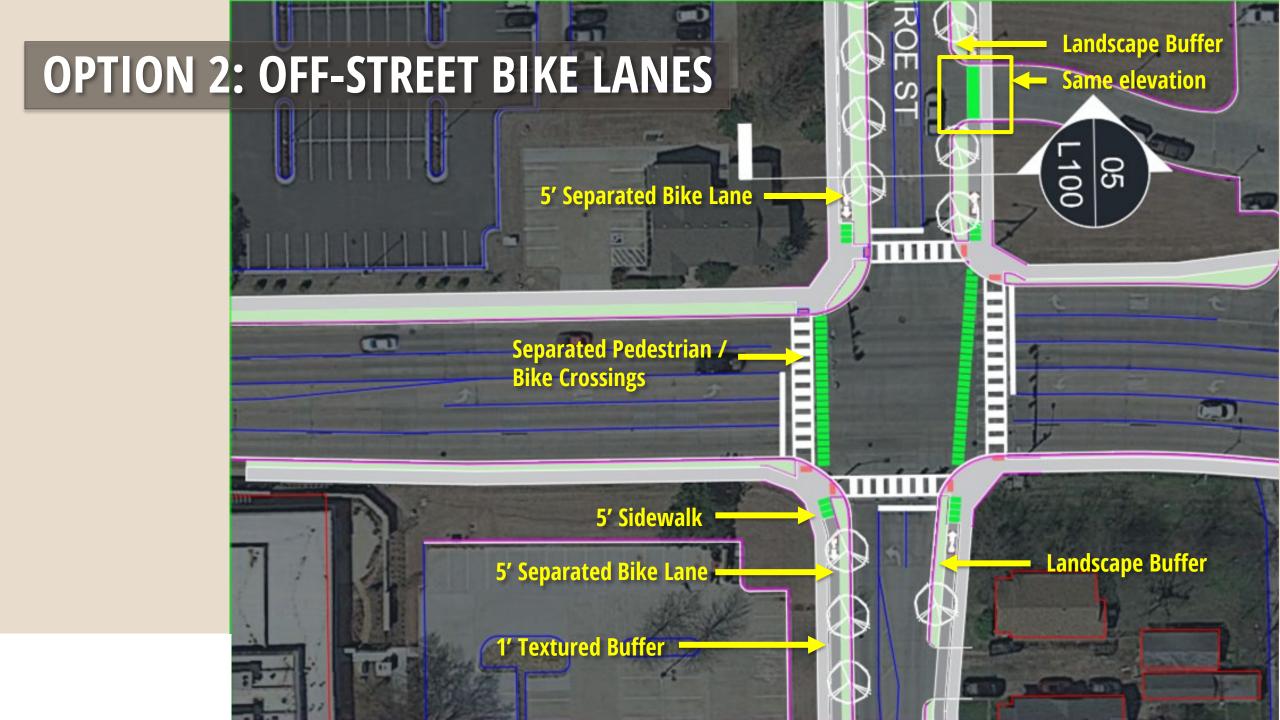

## **ACTIVE TRANSPORTATION INTERSECTION OPTIONS**

### **Off-Street Bike Lane**

Seattle, WA

# OPTION 2: OFF-STREET BIKE LANES

**Landscape Buffer** 