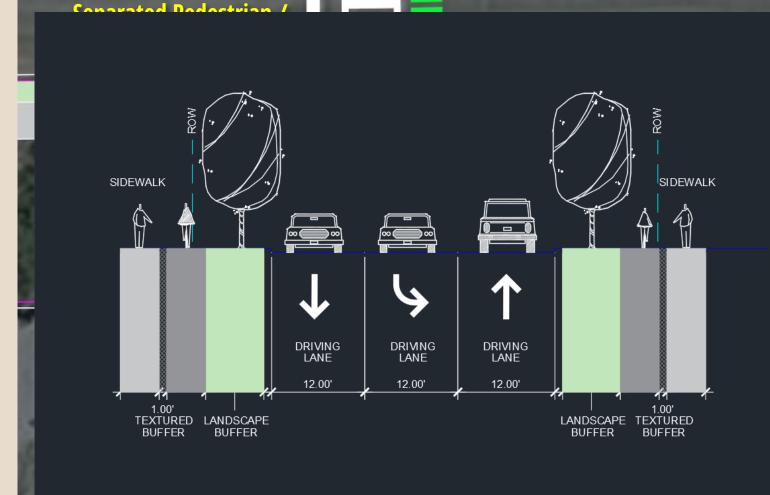

Park, KS** 

### **On-Street Bike Lane**



Seattle, WA

### **Off-Street Bike Lane**



Seattle, WA



















## **EXISTING CONDITIONS**













#### **LEGEND**



6th Avenue



**Opportunity Areas** 



On-Street Bike Lane



Special Treatment



Off-Street Multi-Use Path

Shared Street



**Potential Underpass** 



**Existing** Traffic Signal



6th Ave Intersection



Shared Street Intersection



Off-Street Path / Trail Intersection



**Potential** Traffic Circle



























Traffic Circle







inity Areas

et Bike Lane

**Treatment** 

Street

se Path

Trails

ignal

Street tion

al Underpass

Intersection





Traffic Circle







Advisory Committee Meeting #4 July 15, 2021





Traffic Circle





















# OPTION 2: OFF-STREET BIKE LANES



**Landscape Buffer**