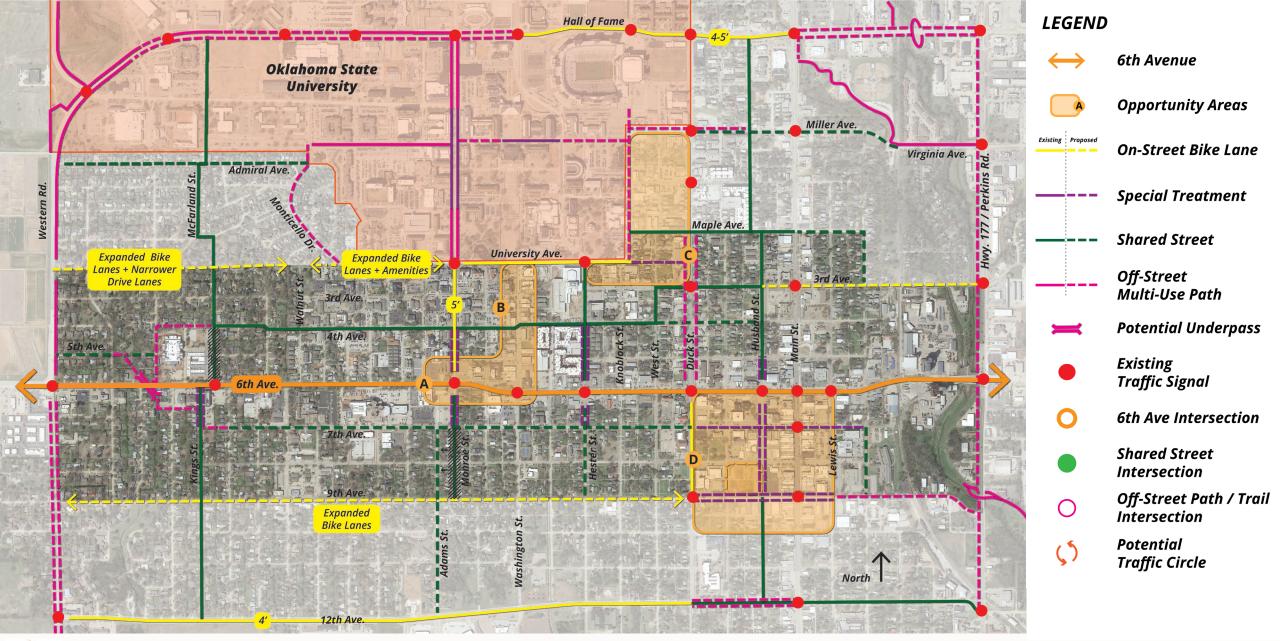

#### **LEGEND**

6th Avenue

**Opportunity Areas** 

On-Street Bike Lane

Special Treatment

Off-Street Multi-Use Path

Shared Street

**Potential Underpass** 

**Existing** Traffic Signal

6th Ave Intersection

Shared Street Intersection

Off-Street Path / Trail Intersection

**Potential** Traffic Circle

Traffic Circle

inity Areas

et Bike Lane

**Treatment** 

Street

se Path

Trails

ignal

Street tion

al Underpass

Intersection

Traffic Circle

Advisory Committee Meeting #4 July 15, 2021

Traffic Circle