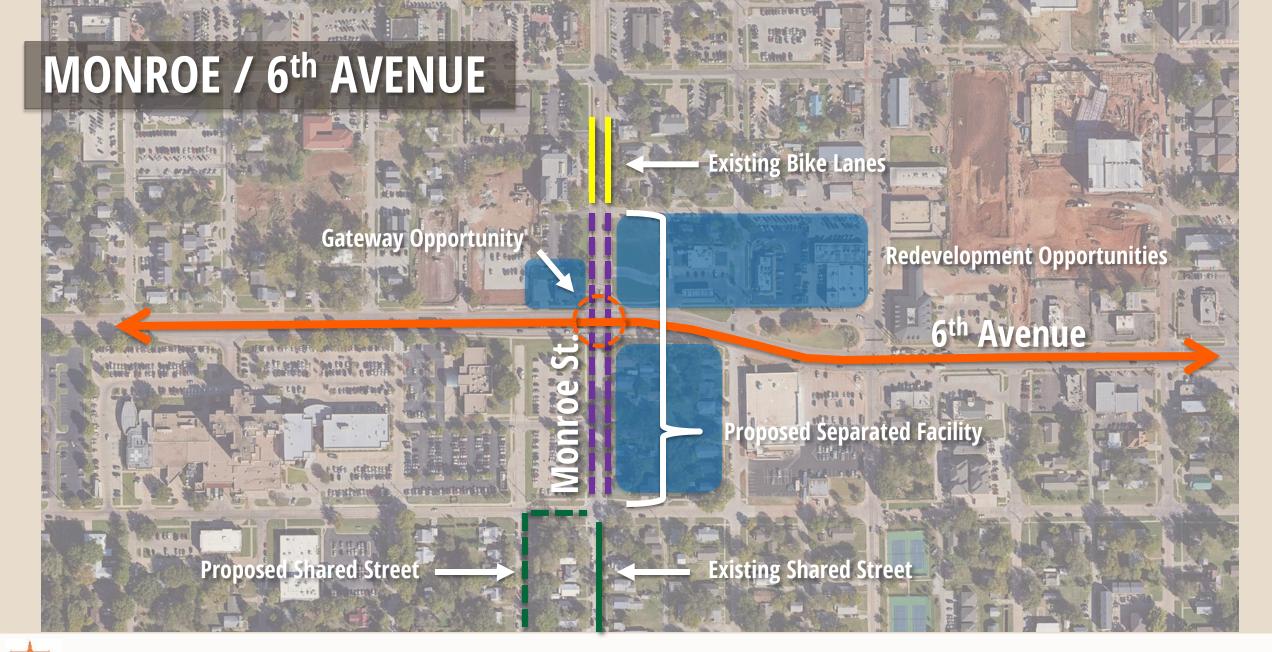

eet Bike Lane**



Seattle, WA

### **Off-Street Bike Lane**



Seattle, WA



















## **EXISTING CONDITIONS**













#### **LEGEND**



6th Avenue



**Opportunity Areas** 



On-Street Bike Lane



Special Treatment



Off-Street Multi-Use Path

Shared Street



**Potential Underpass** 



**Existing** Traffic Signal



6th Ave Intersection



Shared Street Intersection



Off-Street Path / Trail Intersection



**Potential** Traffic Circle



























Traffic Circle







inity Areas

et Bike Lane

**Treatment** 

Street

se Path

Trails

ignal

Street tion

al Underpass

Intersection





Traffic Circle







Advisory Committee Meeting #4 July 15, 2021





Traffic Circle





















# OPTION 2: OFF-STREET BIKE LANES



**Landscape Buffer**