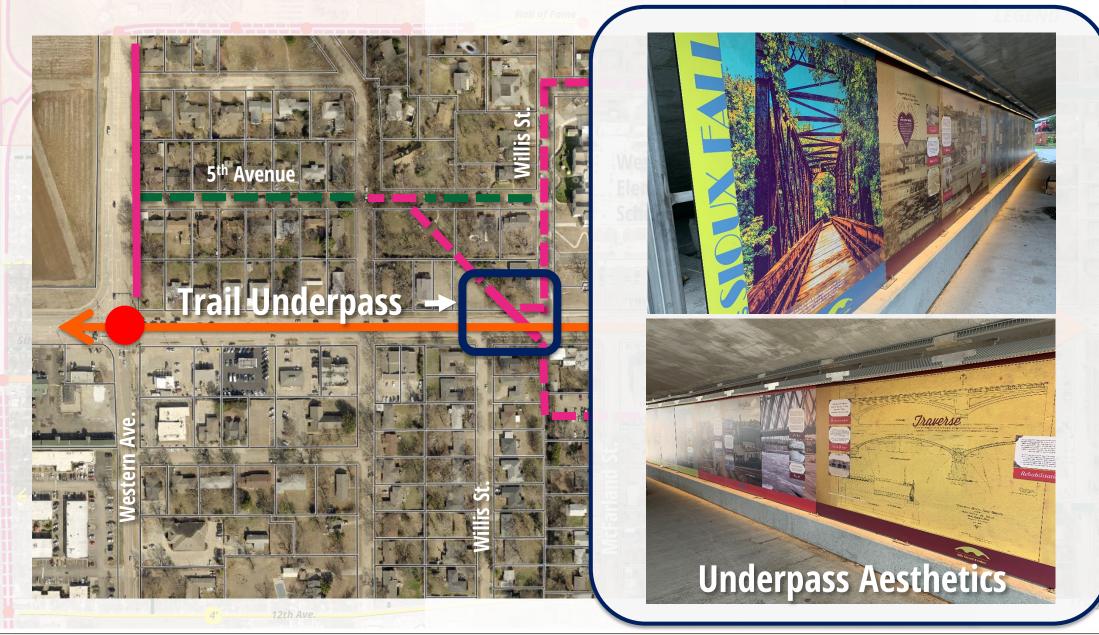

**Advisory** Lane







**Protected** 

Separated













Western Ave -Stillwater, OK

Hanover, NH

Del Mar, CA

Pasadena, CA

Washington, D.C.

Cambridge, MA



## **ACTIVE TRANSPORTATION INTERSECTION OPTIONS**

### **Off-Street Multi-Use Path**



**Overland Park, KS** 

### **On-Street Bike Lane**



Seattle, WA

### **Off-Street Bike Lane**



Seattle, WA



















## **EXISTING CONDITIONS**













#### **LEGEND**



6th Avenue



**Opportunity Areas** 



On-Street Bike Lane



Special Treatment



Off-Street Multi-Use Path

Shared Street



**Potential Underpass** 



**Existing** Traffic Signal



6th Ave Intersection



Shared Street Intersection



Off-Street Path / Trail Intersection



**Potential** Traffic Circle



























Traffic Circle







inity Areas

et Bike Lane

**Treatment** 

Street

se Path

Trails

ignal

Street tion

al Underpass

Intersection





Traffic Circle







Advisory Committee Meeting #4 July 15, 2021





Traffic Circle





















# OPTION 2: OFF-STREET BIKE LANES



**Landscape Buffer**