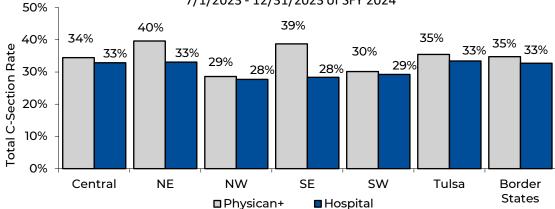

OHCA Cesarean Section Quality Initiative Compiled by Office of Data Governance and Analytics

| SoonerCare<br>Total C-Section Rate by Region<br>7/1/2023 - 12/31/2023 of SFY 2024 |           |          |  |
|-----------------------------------------------------------------------------------|-----------|----------|--|
| Region                                                                            | Physican⁺ | Hospital |  |
| Central                                                                           | 34%       | 33%      |  |
| NE                                                                                | 40%       | 33%      |  |
| NW                                                                                | 29%       | 28%      |  |
| SE                                                                                | 39%       | 28%      |  |
| SW                                                                                | 30%       | 29%      |  |
| Tulsa                                                                             | 35%       | 33%      |  |
| Border States                                                                     | 35%       | 33%      |  |

SoonerCare Total C-Section Rate by Region 7/1/2023 - 12/31/2023 of SFY 2024

<sup>+</sup> This dataset is aimed to calculate the physician cesarean section rate who typically perform the operation. It does not include nurse midwife vaginal delivery claims.