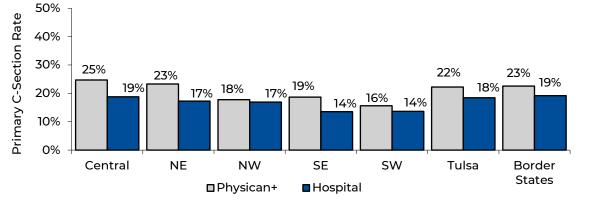

> SoonerCare Primary\* C-Section Rate by Region 7/1/2023 - 12/31/2023 of SFY 2024

\*Eligible for primary, ie. excludes repeat C-section.

| SoonerCare<br>Primary C-Section Rate by Region<br>7/1/2023 - 12/31/2023 of SFY 2024 |           |          |  |
|-------------------------------------------------------------------------------------|-----------|----------|--|
| Region                                                                              | Physican⁺ | Hospital |  |
| Central                                                                             | 25%       | 19%      |  |
| NE                                                                                  | 23%       | 17%      |  |
| NW                                                                                  | 18%       | 17%      |  |
| SE                                                                                  | 19%       | 14%      |  |
| SW                                                                                  | 16%       | 14%      |  |
| Tulsa                                                                               | 22%       | 18%      |  |
| Border States                                                                       | 23%       | 19%      |  |