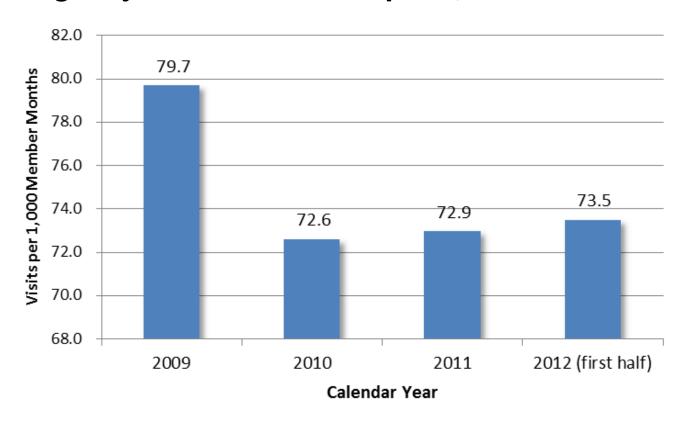

errupted rise

# High Satisfaction with Care for Adults\*



<sup>\*</sup> Percent rating 8, 9 or 10 on a 10-point satisfaction scale; "Getting care quickly" is a composite measure based on questions regarding satisfaction with obtaining needed care, both urgent and non-urgent

Sources: CAHPS Health Plan Survey Adult Version - Telligen through 2012; Morpace for 2013 (surveys are conducted from July to December of year preceding reporting year)

# High Satisfaction with Care for Children\*



<sup>\*</sup> Percent rating 8, 9 or 10 on a 10-point satisfaction scale

Sources: CAHPS Health Plan Survey Child Version - Telligen through 2012; Morpace for 2013 (surveys are conducted from July to December of year preceding reporting year)

#### Emergency Room Utilization per 1,000 Member Months\*



<sup>\*</sup>SoonerCare Choice members enrolled in a Patient Centered Medical Home; 2012 rate includes seasonality adjustment; data excludes dual eligibles whose ER claims are paid by Medicare

Sources: Oklahoma rate derived from analysis of paid claims data; national Medicaid rate reported in Health Affairs

### **Emergency Room Utilization (Per 1,000 Member Months)**

Comparison by Tenure: Members enrolled at least 6 months have lower ER utilization\*, suggesting that the impact of PCMH care management increases over time



\*Note: Average for 2009 - 2012

Source: OHCA paid claims data

### Assistance to Members with Complex/Chronic Needs

The OHCA Population Care Management and BH Departments oversee a needs-based, multi-tiered care management structure



### IN-DEPTH EVALUATION - H