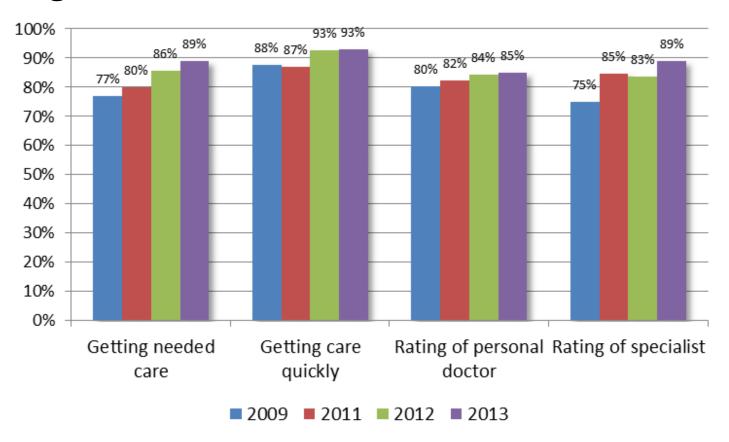

e Choice emergency room utilization

# **Member Satisfaction**

- Consumer Assessment of Healthcare Providers and Systems survey (CAHPS)
- Satisfaction with adult services increased from 2008, though it dipped slightly in the most recent survey
- Satisfaction with services for children has shown an uninterrupted rise

# High Satisfaction with Care for Adults\*



<sup>\*</sup> Percent rating 8, 9 or 10 on a 10-point satisfaction scale; "Getting care quickly" is a composite measure based on questions regarding satisfaction with obtaining needed care, both urgent and non-urgent

Sources: CAHPS Health Plan Survey Adult Version - Telligen through 2012; Morpace for 2013 (surveys are conducted from July to December of year preceding reporting year)

# High Satisfaction with Care for Children\*



<sup>\*</sup> Percent rating 8, 9 or 10 on a 10-point satisfaction scale

Sources: CAHPS Health Plan Survey Child Version - Telligen through 2012; Morpace for 2013 (surveys are conducted from July to December of year preceding reporting year)

#### Emergency Room Utilization per 1,000 Member Months\*



<sup>\*</sup>SoonerCare Choice members enrolled in a Patient Centered Medical Home; 2012 rate includes seasonality adjustment; data excludes dual eligibles whose ER claims are paid by Medicare

Sources: Oklahoma rate derived from analysis of paid claims data; national Medicaid rate reported in Health Affairs

### **Emergency Room Utilization (Per 1,000 Member Months)**

Comparison by Tenure: Members enrolled at least 6 months have lower ER utilization\*, suggesting that the impact of PCMH