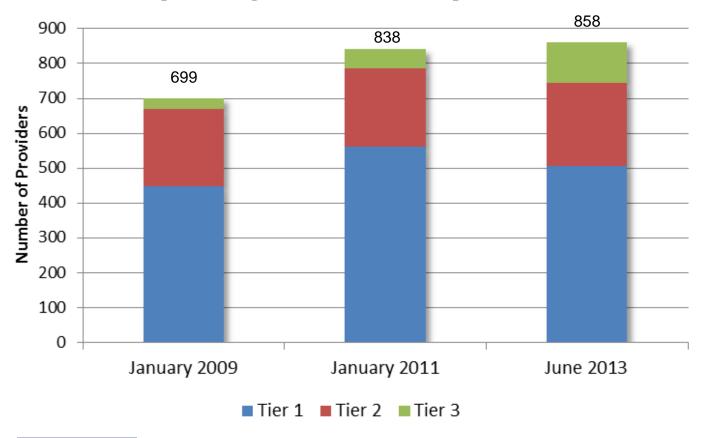

ffice time to see patients
- •\$4.50 \$6.32 per month
- Practice with average caseload receives up to \$20,856 per year in care coordination fees

#### **Optimal**

- •23 requirements, including all Tier I and Tier 2 requirements
- Includes using health assessment tools to characterize patient needs/risks
- •\$5.99 \$8.41 per month
- Practice with average caseload receives up to \$27,753 per year in care coordination fees

# **PCMH Practice Participation**

- The total number of participating practices increased significantly from 2009 to 2013
- Since 2009, Tier 3 practices, as a percent of total, have increased from six percent to nearly 14 percent
- About 60 percent of SoonerCare Choice members are now enrolled with a Tier 2 or Tier 3 practice

# Participating Practices by Tier Level\*



<sup>\*</sup>Notes – Approximately 20 percent of practices surveyed in 2012 reported that their tier level had changed at some point; practices can include multiple providers

Sources: OHCA PCMH roster data; Patient-Centered Medical Home - Survey of SoonerCare-Contracted PCPs

# Enrollment by Tier Level – June 2013



Source: June 2013 Fast Facts

# Health Access Networks (HANs)

- Launched in July 2010
- Expands on the PCMH by creating community-based, integrated networks
- Intended to increase access to health care services, enhance quality and coordination of care and reduce costs.
- ▶ There are three HAN contractors:

Central Communities (Canadian County)
Oklahoma State University (OSU) Center for Health Sciences
Oklahoma University (OU) Sooner

▶ The HANs receive \$5.00 PMPM in retu