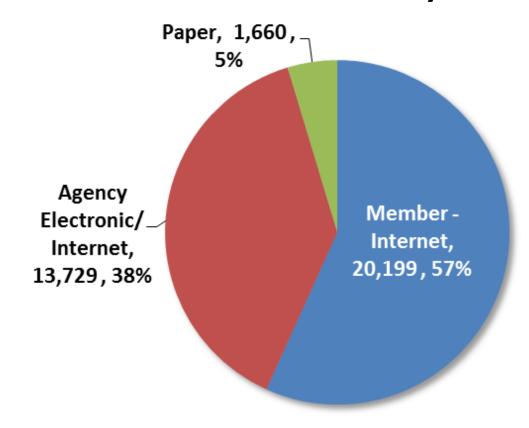

### TRENDS – ACCESS TO CARE

# **Evaluation Questions**

- Is it easy or difficult to enroll in SoonerCare Choice?
- Once enrolled:
  - Is there an adequate selection of primary care providers?
  - Are services (primary care and specialty) accessible?
- Are members with complex or chronic conditions able to navigate the system?

### **Online Enrollment**

- Over 30,000 applications for SoonerCare processed each month
- Online enrollment objectives:
  - Provide 24/7 access to enrollment and "real time" determination of eligibility
  - Facilitate selection of a medical home
  - Reduce staff hours required for processing applications
- Online enrollment was launched in September 2010
- Impact was immediate paper applications have nearly ended

### Enrollment Method - February 2013 Snapshot



Source: OHCA Online Enrollment Fast Facts

#### **Online Enrollment Savings**

- PHPG evaluated the "return on investment" for online enrollment by comparing state share of operational costs over the first five years to potential for reallocating caseworker resources
- A separate study was conducted by Mathematica Policy Research of "Express Lane Eligibility" in multiple states, with Oklahoma included as a comparison state
- Both firms estimated annual savings in the initial post go-live period of about \$1.5 million; PHPG projected the savings would continue to grow in out years, as online enrollment volume increases
- The "savings" represent case worker resources freed-up for other activities, such as assisting individuals applying to DHS for cash assistance or Supplemental Security In