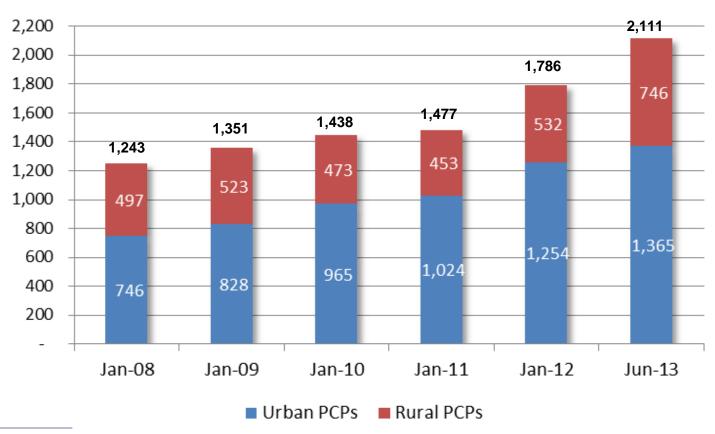

by Mathematica Policy Research of "Express Lane Eligibility" in multiple states, with Oklahoma included as a comparison state
- Both firms estimated annual savings in the initial post go-live period of about \$1.5 million; PHPG projected the savings would continue to grow in out years, as online enrollment volume increases
- The "savings" represent case worker resources freed-up for other activities, such as assisting individuals applying to DHS for cash assistance or Supplemental Security Income benefits

# TRENDS - ACCESS TO CARE

# **Evaluation Questions**

- Is there an adequate selection of primary care providers?
- Are services accessible?
- Is emergency room use rising or declining?
- Is help available to members with complex/chronic conditions?

### SoonerCare Choice PCPs (PCMH)



<sup>\*</sup> Urban includes former SC Plus counties. A portion of the increase may be attributable to more precise taxonomy in 2012 - 2013; Cotton County had no PCPs in May 2013 Sources: OHCA Provider Fast Facts Report; KFF.org (total active PCP count)

### Average SoonerCare Members per PCP (PCMH)\*



<sup>\*</sup> Annualized member count divided by PCP count (2013 enrollment as of May)

Sources: OHCA Provider Fast Facts Report; Waiver Enrollment Reports; Enrollment Fast Facts (May 2013 data)

# Average SoonerCare Members per PCP – Urban/Rural



# **Appointment Availability**

- PCP (and specialist) capacity must translate into appointment availability or members will bypass in favor of the emergency room
- SoonerCare Choice members are routinely surveyed on their ability to see thei