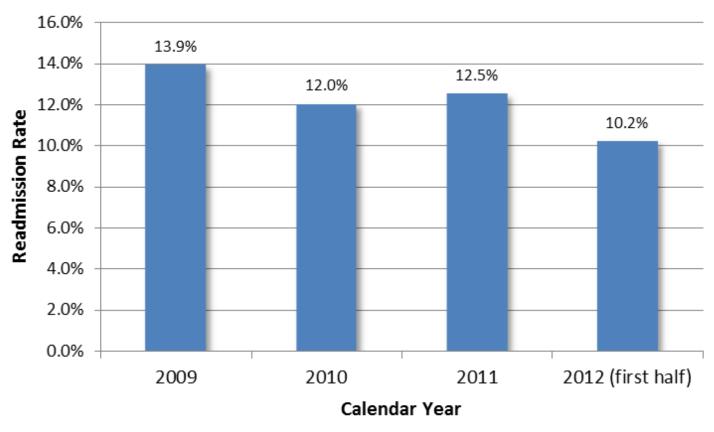

etting
- PHPG used paid claims data to evaluate the avoidable hospitalization rate among SoonerCare Choice members with Asthma, CHF, COPD and Pneumonia (based on admitting diagnosis)
- ▶ The <u>rate fell</u> for all four conditions from 2009 to 2012

### Avoidable Hospitalization Rate (2009 – 2012)



<sup>\*</sup>SoonerCare Choice members enrolled in a Patient Centered Medical Home

Source: OHCA paid claims

# **Hospital Readmissions**

- The hospital 30-day readmission rate is an effective indicator of discharge planning activities, PCP post-discharge care and SoonerCare Choice case management
- ▶ PHPG used paid claims data to evaluate the 30day readmission rate for 2009 – 2012 (first six months)
- ▶ The rate declined by 26 percent from 2009 2012

### Hospital 30-Day Readmission Rate\*



<sup>\*</sup>SoonerCare Choice members enrolled in a Patient Centered Medical Home Source: OHCA paid claims

# SoonerCare Choice Evaluation - TRENDS



# TRENDS - COST EFFECTIVENESS

# **Evaluation Questions**

- Is the SoonerCare program cost effective in terms of health care expenditures?
- Is the SoonerCare program cost effective in terms of administrative expenses?

# **Health Expenditures**

- Improved program performance must be cost effective to be sustainable
- PHPG used paid claims data to calculate per member per month expenditures for SoonerCare Choice members for the period Jan 2009 to June 2012
- PHPG also evaluated SoonerCare Choice expenditures against the national health care inflation rate

### **Health Expenditures**

- ▶ PMPM health expenditures for SoonerCare Choice m