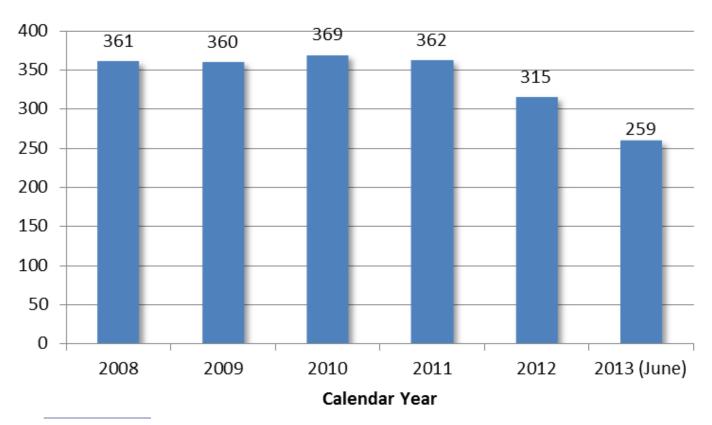

nt volume increases
- The "savings" represent case worker resources freed-up for other activities, such as assisting individuals applying to DHS for cash assistance or Supplemental Security Income benefits

# TRENDS - ACCESS TO CARE

# **Evaluation Questions**

- Is there an adequate selection of primary care providers?
- Are services accessible?
- Is emergency room use rising or declining?
- Is help available to members with complex/chronic conditions?

### SoonerCare Choice PCPs (PCMH)



<sup>\*</sup> Urban includes former SC Plus counties. A portion of the increase may be attributable to more precise taxonomy in 2012 - 2013; Cotton County had no PCPs in May 2013 Sources: OHCA Provider Fast Facts Report; KFF.org (total active PCP count)

### Average SoonerCare Members per PCP (PCMH)\*



<sup>\*</sup> Annualized member count divided by PCP count (2013 enrollment as of May)

Sources: OHCA Provider Fast Facts Report; Waiver Enrollment Reports; Enrollment Fast Facts (May 2013 data)

# Average SoonerCare Members per PCP – Urban/Rural



# **Appointment Availability**

- PCP (and specialist) capacity must translate into appointment availability or members will bypass in favor of the emergency room
- SoonerCare Choice members are routinely surveyed on their ability to see their personal doctor and specialists
- PHPG evaluated appointment availability through
  - Review and trending of published survey data
  - Analysis and trending of total SoonerCare Choice emergency room utilization

# **Member Satisfaction**

- Consumer Assessment of Healthcare Providers and Systems survey