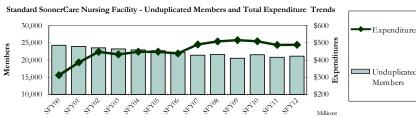

#### 4b. MEDICAID DIRECTOR'S UPDATE

Garth Splinter, State Medicaid Director

Dr. Splinter noted that Soonercare enrollment continues to move up and is at 821,785 with a net increase of about 6,400 enrollees. Nursing home continues with about 15, 448 with \$3,600 per member per month average cost. The dual eligible enrollment has grown slightly to 109,205. Dr. Splinter stated that total providers enrolled are 37,507 with the in-state providers totaling 28,810. He said that categories in red are noted for a slight drop due to contract renewals. There was an increase in patient centered medical home for 2,199 enrolled. Dr. Splinter reported on the top 5 procedures by utilization and reimbursement. Member Miller asked if any required lab tests were billed separately for office and outpatient visits? Dr. Splinter noted they were billed separately. For more detailed information, see Item 4b in the board packet.