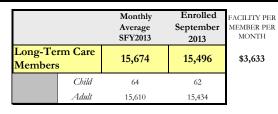

#### 4b. MEDICAID DIRECTOR'S UPDATE

Garth Splinter, State Medicaid Director

Dr. Splinter noted that Soonercare enrollment continues to move up and is at 821,785 with a net increase of about 6,400 enrollees. Nursing home continues with about 15, 448 with \$3,600 per member per month average cost. The dual eligible enrollment has grown slightly to 109,205. Dr. Splinter stated that total providers enrolled are 37,507 with the in-state providers totaling 28,810. He said that categories in red are noted for a slight drop due to contract renewals. There was an increase in patient centered medical home for 2,199 enrolled. Dr. Splinter reported on the top 5 procedures by utilization and reimbursement. Member Miller asked if any required lab tests were billed separately for office and outpatient visits? Dr. Splinter noted they were billed separately. For more detailed information, see Item 4b in the board packet.