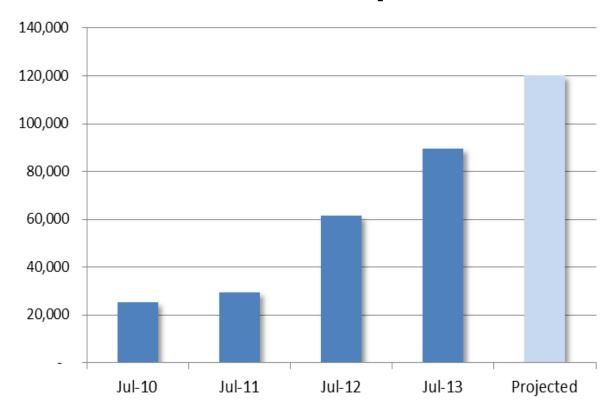

oster data; Patient-Centered Medical Home - Survey of SoonerCare-Contracted PCPs

# Enrollment by Tier Level – June 2013



Source: June 2013 Fast Facts

# Health Access Networks (HANs)

- Launched in July 2010
- Expands on the PCMH by creating community-based, integrated networks
- Intended to increase access to health care services, enhance quality and coordination of care and reduce costs.
- ▶ There are three HAN contractors:

Central Communities (Canadian County)
Oklahoma State University (OSU) Center for Health Sciences
Oklahoma University (OU) Sooner

▶ The HANs receive \$5.00 PMPM in return for certain enhancements, which include offering telemedicine, specialty care assistance and care management to PCMH providers and their members.

# INTRODUCTION cont'd

# HAN Membership Growth



Sources: OHCA enrollment and payment data for historical; OHCA for projection.

# SoonerCare Choice Evaluation - TRENDS



### TRENDS – ACCESS TO CARE

# **Evaluation Questions**

- Is it easy or difficult to enroll in SoonerCare Choice?
- Once enrolled:
  - Is there an adequate selection of primary care providers?
  - Are services (primary care and specialty) accessible?
- Are members with complex or chronic conditions able to navigate the system?

### **Online Enrollment**

- Over 30,000 applications for SoonerCare processed each month
- Online enrollment objectives:
  - Provide 24/7 access to enrollment and "real time" determination of eligibility
  - Facilitate selection of a medical home
  - Reduce staff hours required for processing applications
- Online enrollment was launched in