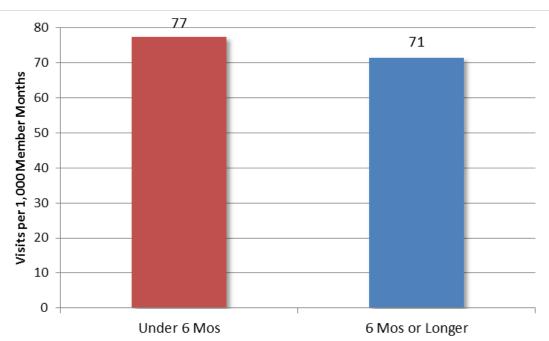

#### 4b. MEDICAID DIRECTOR'S UPDATE

Garth Splinter, State Medicaid Director

Dr. Splinter noted that Soonercare enrollment continues to move up and is at 821,785 with a net increase of about 6,400 enrollees. Nursing home continues with about 15, 448 with \$3,600 per member per month average cost. The dual eligible enrollment has grown slightly to 109,205. Dr. Splinter stated that total providers enrolled are 37,507 with the in-state providers totaling 28,810. He said that categories in red are noted for a slight drop due to contract renewals. There was an increase in patient centered medical home for 2,199 enrolled. Dr. Splinter reported on the top 5 procedures by utilization and reimbursement. Member Miller asked if any required lab tests were billed separately for office and outpatient visits? Dr. Splinter noted they were billed separately. For more detailed information, see Item 4b in the board packet.