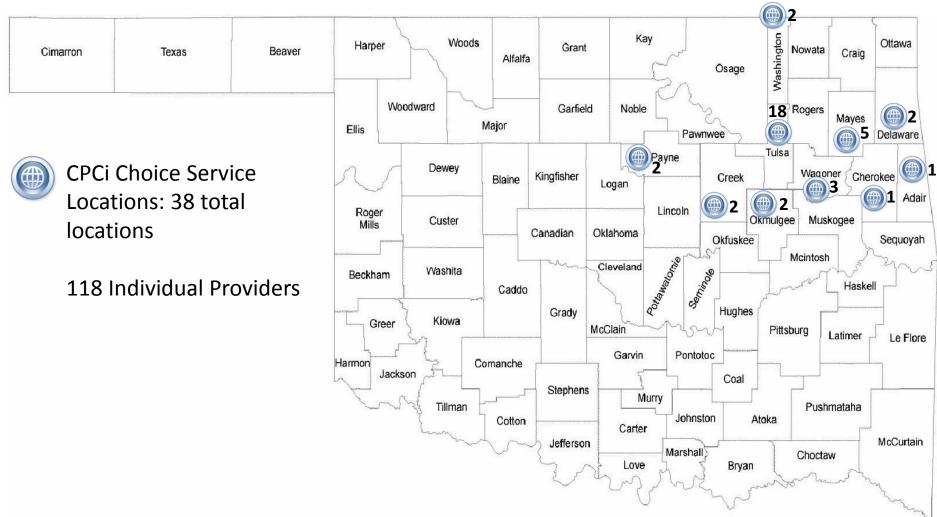

eriod which is typical during all renewal periods. Hospitals renewal started in March 2013 while renewal for Mental Health Providers started in June 2013.

# Comprehensive Primary Care (CPCi) Greater Tulsa Region

Melody Anthony, MS

Director Provider/Medical Home Services
November 14, 2013

# CPCi's Mission

- Through the collaboration of public and private payers working together, we will establish a model for the purchase and delivery of comprehensive primary care that will reduce cost across the country.
  - Our regions multi-payers are:
    - CMS 47,173 covered lives
    - SoonerCare 29,364 covered lives
    - Community Care 46,611 covered lives
    - Blue Cross and Blue Shield of Oklahoma 22,750 covered lives

# **CPCI** Counties





# CPCi Choice Service Locations: September 2013



# **CPCi** Timeline

- **September-December 2011**: Applications submitted to Center for Medicare and Medicaid Innovation (CMMI)
- April 10, 2012: Selected participants notified
- April 18, 2012: Kick-off meeting
- May 1-2, 2012: Face to face meeting in Washington
- June 4, 2012: MOU signed between OHCA and CMMI
- June 6 -July 20, 2012: Practice application period
  - 108 applications received from our region.
  - 68 practices were chosen.
  - A four year commitment. Providers can withdraw

# CPCi Timeline (con't)

- August 21, 2012: CMS national market kickoff CMS provided a comprehensive public notification of all participating practices for all 7 markets
- First week of Sept 2012: CMS hosted a national kickoff webinar for all payers/practices with overarching framework of initiative;