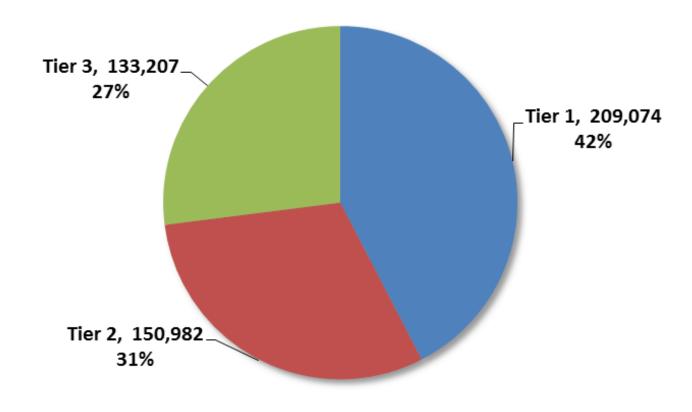

.41 per month
- Practice with average caseload receives up to \$27,753 per year in care coordination fees

# **PCMH Practice Participation**

- The total number of participating practices increased significantly from 2009 to 2013
- Since 2009, Tier 3 practices, as a percent of total, have increased from six percent to nearly 14 percent
- About 60 percent of SoonerCare Choice members are now enrolled with a Tier 2 or Tier 3 practice

# Participating Practices by Tier Level\*



<sup>\*</sup>Notes – Approximately 20 percent of practices surveyed in 2012 reported that their tier level had changed at some point; practices can include multiple providers

Sources: OHCA PCMH roster data; Patient-Centered Medical Home - Survey of SoonerCare-Contracted PCPs

# Enrollment by Tier Level – June 2013



Source: June 2013 Fast Facts

# Health Access Networks (HANs)

- Launched in July 2010
- Expands on the PCMH by creating community-based, integrated networks
- Intended to increase access to health care services, enhance quality and coordination of care and reduce costs.
- ▶ There are three HAN contractors:

Central Communities (Canadian County)
Oklahoma State University (OSU) Center for Health Sciences
Oklahoma University (OU) Sooner

▶ The HANs receive \$5.00 PMPM in return for certain enhancements, which include offering telemedicine, specialty care assistance and care management to PCMH providers and their members.

# INTRODUCTION cont'd

# HAN Membership Growth



Sources: OHCA enrollment and payment data for historical; OHCA for projection.

# SoonerCare Choice Evaluation - TRENDS