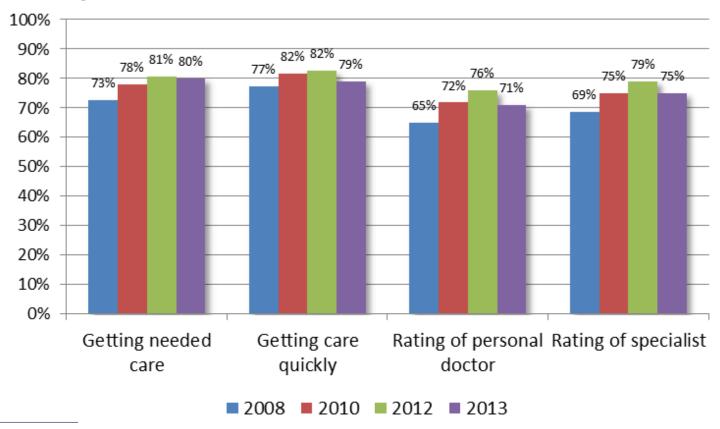

– Urban/Rural



# **Appointment Availability**

- PCP (and specialist) capacity must translate into appointment availability or members will bypass in favor of the emergency room
- SoonerCare Choice members are routinely surveyed on their ability to see their personal doctor and specialists
- PHPG evaluated appointment availability through
  - Review and trending of published survey data
  - Analysis and trending of total SoonerCare Choice emergency room utilization

# **Member Satisfaction**

- Consumer Assessment of Healthcare Providers and Systems survey (CAHPS)
- Satisfaction with adult services increased from 2008, though it dipped slightly in the most recent survey
- Satisfaction with services for children has shown an uninterrupted rise

# High Satisfaction with Care for Adults\*



<sup>\*</sup> Percent rating 8, 9 or 10 on a 10-point satisfaction scale; "Getting care quickly" is a composite measure based on questions regarding satisfaction with obtaining needed care, both urgent and non-urgent

Sources: CAHPS Health Plan Survey Adult Version - Telligen through 2012; Morpace for 2013 (surveys are conducted from July to December of year preceding reporting year)

# High Satisfaction with Care for Children\*



<sup>\*</sup> Percent rating 8, 9 or 10 on a 10-point satisfaction scale

Sources: CAHPS Health Plan Survey Child Version - Telligen through 2012; Morpace for 2013 (surveys are conducted from July to December of year preceding reporting year)

#### Emergency Room Utilization per 1,000 Member Months\*



<sup>\*</sup>SoonerCare Choice members enrolled in a Pati