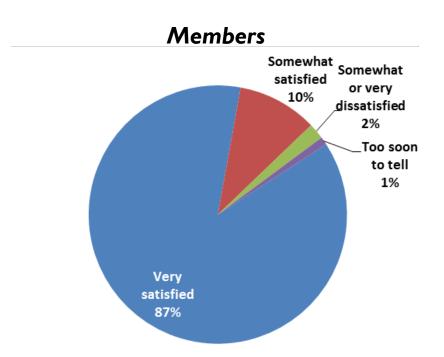

2006 and implemented in 2008 to:
  - Better manage the needs of members with complex/chronic conditions (e.g., Asthma and Diabetes) through a holistic model of care (focus on the person, not the disease)
  - Prepare members to self-manage their conditions
  - Enhance the ability of primary care providers to manage the needs of patients with complex/chronic conditions
- The program has two components:
  - Nurse Care Management/Health Coaching up to 7,500 members at any given time, selected based on projected risk of adverse health outcomes and high healthcare expenditures using predictive modeler
  - Practice Facilitation (88 practices since 2008)

# IN-DEPTH EVALUATION - HMP cont'd

# **Satisfaction**

Both members and providers have expressed high levels of satisfaction with the program





Source: 2013 SoonerCare HMP Satisfaction & Self-Management Impact Report

# IN-DEPTH EVALUATION - HMP cont'd

# SoonerCare HMP Participant Interviews

- "Well, I mean, health-wise, I feel like I'm better. I lost, like, 92 pounds. I'm exercising three times a week...and when it's warm I try to walk as much as I can outside. When it's cold I walk inside my apartment building in the hall. There's other things going on too, but my nurse also helped me to come up with a plan to lose weight."
- "She keeps my health and my mind together. Exercising and eating right and taking my medication, my blood sugar and my blood pressure."
- "I love it that someone's checking up on me and making sure that I'm OK every month. I can't say that anybody I've given birth to would do that!"

Source: 2013 Soon