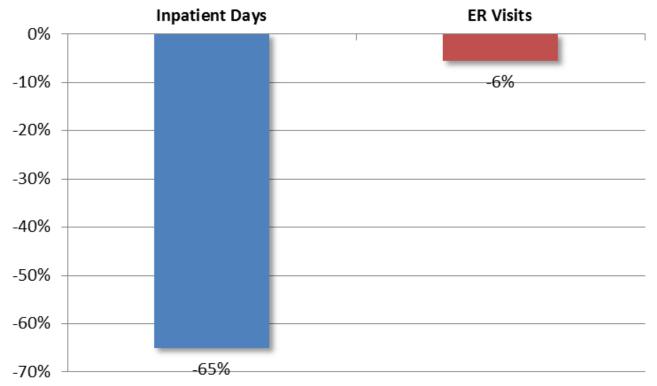

mes a week...and when it's warm I try to walk as much as I can outside. When it's cold I walk inside my apartment building in the hall. There's other things going on too, but my nurse also helped me to come up with a plan to lose weight."
- "She keeps my health and my mind together. Exercising and eating right and taking my medication, my blood sugar and my blood pressure."
- "I love it that someone's checking up on me and making sure that I'm OK every month. I can't say that anybody I've given birth to would do that!"

Source: 2013 SoonerCare HMP Satisfaction & Self-Management Impact Report

### IN-DEPTH EVALUATION - HMP cont'd

# **HMP** Impact on Inpatient and ER Utilization

 Inpatient days and ER visits were below forecast for all participants (results shown for highest risk cohort)



Source: SFY 2012 SoonerCare HIVIP Annual Evaluation Report

### IN-DEPTH EVALUATION – HMP cont'd

# **HMP** Impact on Cost

The program's net cost effectiveness (accounting for administrative expenses) has increased each year, with total savings through SFY 2012 exceeding \$139 million

SoonerCare HMP – Net Savings (Deficit) by State Fiscal Year (in millions)\*

| Program<br>Component  | 2009           | 2010         | 2011          | 2012          | Total         |
|-----------------------|----------------|--------------|---------------|---------------|---------------|
| Care Management       | (\$2.5)        | \$1.2        | \$45.8        | \$48.7        | \$93.1        |
| Practice Facilitation | <u>(\$0.6)</u> | <u>\$7.1</u> | <u>\$27.1</u> | <u>\$12.5</u> | <u>\$46.1</u> |
| Total P