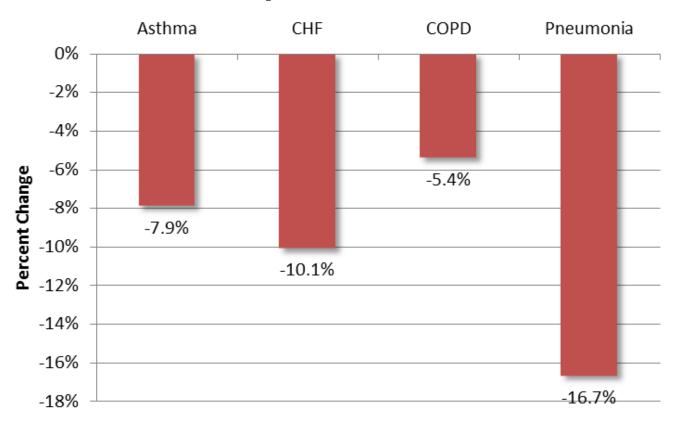

HCA) for Oklahoma HEDIS® results and National Committee for Quality Assurance (NQCA) for national Medicaid HMO rates. Reporting years represent results for activity in the prior year

# **Avoidable Hospitalizations**

- Avoidable hospitalization rate is an effective indicator of the quality of ambulatory health care for persons with complex and chronic conditions
- PCMH and SoonerCare Choice care management activities are both directed in part to ensuring access to the right care in the right setting
- PHPG used paid claims data to evaluate the avoidable hospitalization rate among SoonerCare Choice members with Asthma, CHF, COPD and Pneumonia (based on admitting diagnosis)
- ▶ The <u>rate fell</u> for all four conditions from 2009 to 2012

### Avoidable Hospitalization Rate (2009 – 2012)



<sup>\*</sup>SoonerCare Choice members enrolled in a Patient Centered Medical Home

Source: OHCA paid claims

# **Hospital Readmissions**

- The hospital 30-day readmission rate is an effective indicator of discharge planning activities, PCP post-discharge care and SoonerCare Choice case management
- ▶ PHPG used paid claims data to evaluate the 30day readmission rate for 2009 – 2012 (first six months)
- ▶ The rate declined by 26 percent from 2009 2012

### Hospital 30-Day Readmission Rate\*



<sup>\*</sup>SoonerCare Choice members enrolled in a Patient Centered Medical Home Source: OHCA paid claims

# SoonerCare Choice Evaluation - TRENDS



# TRENDS - COST EFFECTIVENESS

# **Evaluation Questions**

- Is the SoonerCare program cost effective in terms of health care expenditures?
- Is th