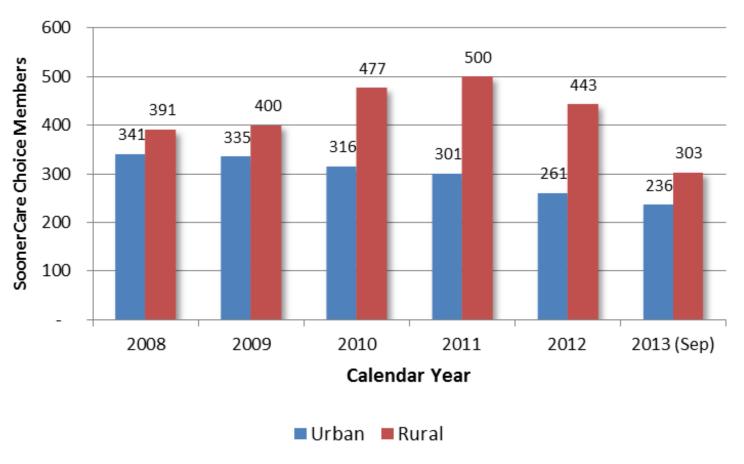

uestions**

- Is there an adequate selection of primary care providers?
- Are services accessible?
- Is emergency room use rising or declining?
- Is help available to members with complex/chronic conditions?

### SoonerCare Choice PCPs (PCMH)



<sup>\*</sup> Urban includes former SC Plus counties. A portion of the increase may be attributable to more precise taxonomy in 2012 - 2013; Cotton County had no PCPs in May 2013 Sources: OHCA Provider Fast Facts Report; KFF.org (total active PCP count)

### Average SoonerCare Members per PCP (PCMH)\*



<sup>\*</sup> Annualized member count divided by PCP count (2013 enrollment as of May)

Sources: OHCA Provider Fast Facts Report; Waiver Enrollment Reports; Enrollment Fast Facts (May 2013 data)

# Average SoonerCare Members per PCP – Urban/Rural



# **Appointment Availability**

- PCP (and specialist) capacity must translate into appointment availability or members will bypass in favor of the emergency room
- SoonerCare Choice members are routinely surveyed on their ability to see their personal doctor and specialists
- PHPG evaluated appointment availability through
  - Review and trending of published survey data
  - Analysis and trending of total SoonerCare Choice emergency room utilization

# **Member Satisfaction**

- Consumer Assessment of Healthcare Providers and Systems survey (CAHPS)
- Satisfaction with adult services increased from 2008, though it dipped slightly in the most recent survey
- Satisfaction with services for children has shown an uninterrupted rise

# High Satisfaction with Care for Adults\*



<sup>\*</sup>