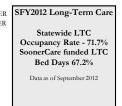

#### 4b. MEDICAID DIRECTOR'S UPDATE

Garth Splinter, State Medicaid Director

Dr. Splinter noted that Soonercare enrollment continues to move up and is at 821,785 with a net increase of about 6,400 enrollees. Nursing home continues with about 15, 448 with \$3,600 per member per month average cost. The dual eligible enrollment has grown slightly to 109,205. Dr. Splinter stated that total providers enrolled are 37,507 with the in-state providers totaling 28,810. He said that categories in red are noted for a slight drop due to contract renewals. There was an increase in patient centered medical home for 2,199 enrolled. Dr. Splinter reported on the top 5 procedures by utilization and reimbursement. Member Miller asked if any required lab tests were billed separately for office and outpatient visits? Dr. Splinter noted they were billed separately. For more detailed information, see Item 4b in the board packet.