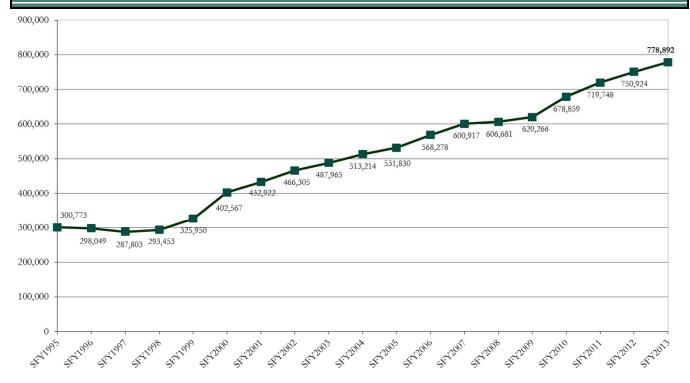

#### 4b. MEDICAID DIRECTOR'S UPDATE

Garth Splinter, State Medicaid Director

Dr. Splinter noted that Soonercare enrollment continues to move up and is at 821,785 with a net increase of about 6,400 enrollees. Nursing home continues with about 15, 448 with \$3,600 per member per month average cost. The dual eligible enrollment has grown slightly to 109,205. Dr. Splinter stated that total providers enrolled are 37,507 with the in-state providers totaling 28,810. He said that categories in red are noted for a slight drop due to contract renewals. There was an increase in patient centered medical home for 2,199 enrolled. Dr. Splinter reported on the top 5 procedures by utilization and reimbursement. Member Miller asked if any required lab tests were billed separately for office and outpatient visits? Dr. Splinter noted they were billed separately. For more detailed information, see Item 4b in the board packet.