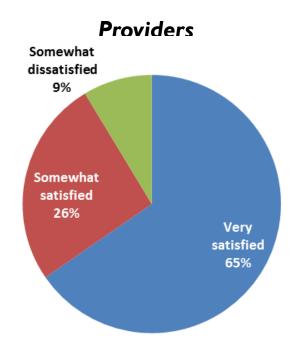

06 and implemented in 2008 to:
  - Better manage the needs of members with complex/chronic conditions (e.g., Asthma and Diabetes) through a holistic model of care (focus on the person, not the disease)
  - Prepare members to self-manage their conditions
  - Enhance the ability of primary care providers to manage the needs of patients with complex/chronic conditions
- The program has two components:
  - Nurse Care Management/Health Coaching up to 7,500 members at any given time, selected based on projected risk of adverse health outcomes and high healthcare expenditures using predictive modeler
  - Practice Facilitation (88 practices since 2008)

# IN-DEPTH EVALUATION - HMP cont'd

# **Satisfaction**

Both members and providers have expressed high levels of satisfaction with the program





Source: 2013 SoonerCare HMP Satisfaction & Self-Management Impact Report

# IN-DEPTH EVALUATION - HMP cont'd

# SoonerCare HMP Participant Interviews

- "Well, I mean, health-wise, I feel like I'm better. I lost, like, 92 pounds. I'm exercising three times a week...and when it's warm I try to walk as much as I can outside. When it's cold I walk inside my apartment building in the hall. There's other things going on too, but my nurse also helped me to come up with a plan to lose weight."
- "She keeps my health and my mind together. Exercising and eating right and taking my medication, my blood sugar and my blood pressure."
- "I love it that someone's checking up on me and making sure that I'm OK every month. I can't say that anybody I've given birth to would do that!"

Source: 2013 Sooner