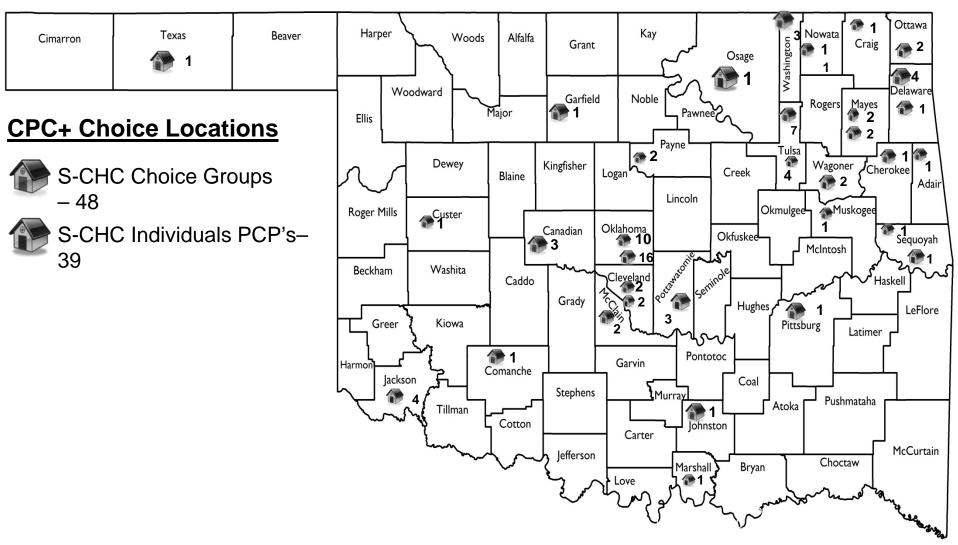

#### CPC+ Choice Locations January 2017

THIS DOCUMENT IS BASED ON DATA WITHIN THE SYSTEM AT THE TIME OF COMPILATION AND IS A 'POINT OF TIME' REPRESENTATION OF THE SPECIFIC MONTH. 01/24/2017