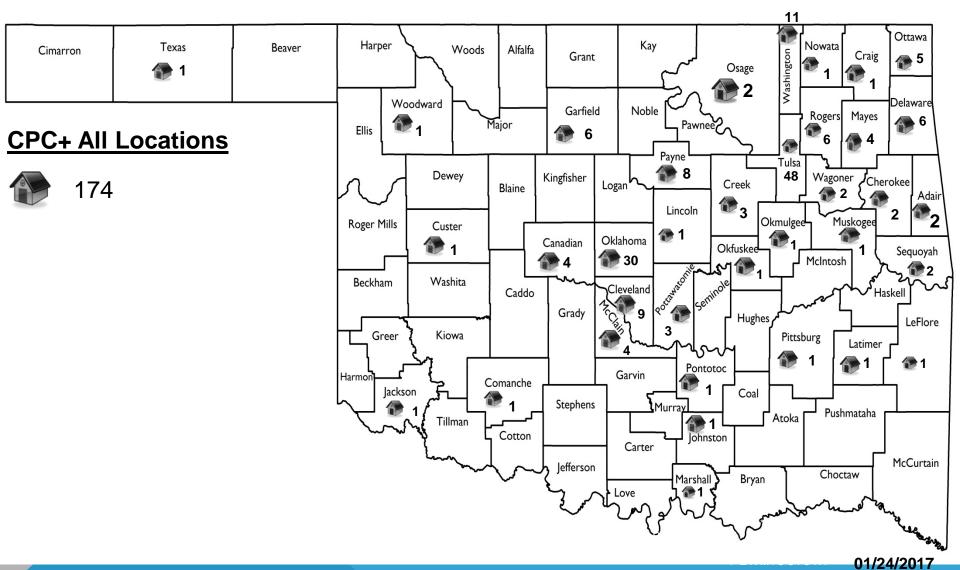

#### **ABOUT CPC+ IN OKLAHOMA**

174 locations completed participation agreements with CMS, 78 Track 1 96 Track 2

Quarterly payers meetings with Arkansas, Oklahoma and Kansas City.

CPC+

86 locations are SoonerCare Choice 35 are Track 1 and 51 are Track 2 serving 65,780 SoonerCare Choice-covered lives Medicare, SoonerCare, Community Care, BCBSOK, Advantage Medicare Plan (CC) and United HealthCare within the state wide payer participation.

#### CPC+ January 2017

THIS DOCUMENT IS BASED ON DATA WITHIN THE SYSTEM AT THE TIME OF COMPILATION AND IS A 'POINT OF TIME' REPRESENTATION OF THE SPECIFIC MONTH