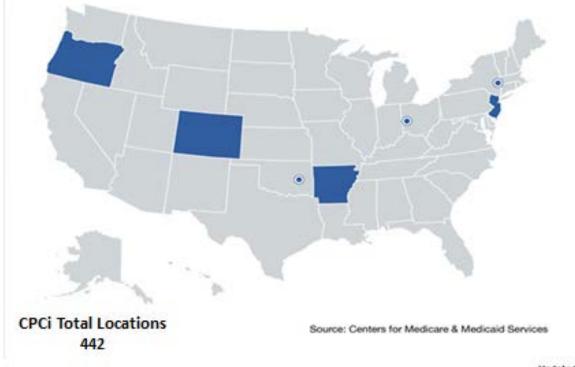

## Current Comprehensive Primary Care Initiative (National)

Updated 10.03.2016

#### **2015 CMS SHARED SAVINGS**

Total savings for Medicare Part A and B in year two was 57.7M

 Greater Tulsa, Colorado, Arkansas and Oregon has enough shared savings to off set the net loss of the other 3 regions

Greater Tulsa, Colorado, Arkansas and Oregon shared in distribution of 13 M to 240 practices.

BCBSOK and Community Care will be distributing shared savings payments.