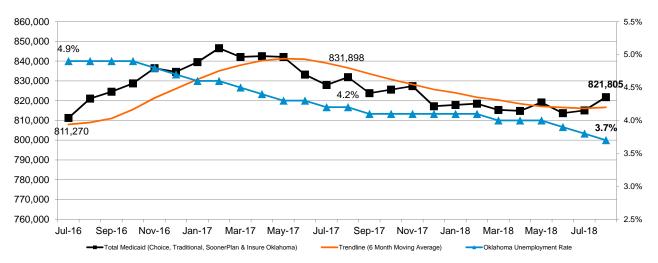

### ITEM 3B / MEDICAID DIRECTOR'S UPDATE

Melody Anthony, Deputy State Medicaid Director

Ms. Anthony provided an update for July 2018 data that included a report on the number of SoonerCare enrollees in different areas of the Medicaid program and total in-state providers. Ms. Anthony also presented charts showing monthly trend for providers, monthly enrollment and a monthly trend in enrollment for Choice, Traditional and Insure Oklahoma and enrollment by state fiscal year. For more detailed information, see Item 3b in the board packet.