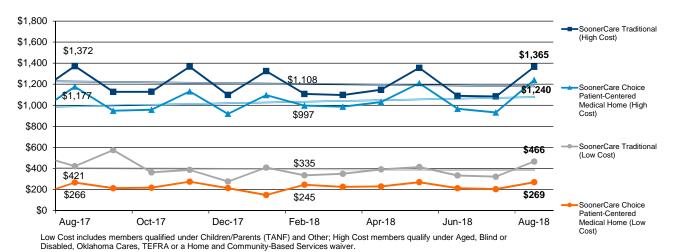

### ITEM 3B / MEDICAID DIRECTOR'S UPDATE

Melody Anthony, Deputy State Medicaid Director

Ms. Anthony provided an update for July 2018 data that included a report on the number of SoonerCare enrollees in different areas of the Medicaid program and total in-state providers. Ms. Anthony also presented charts showing monthly trend for providers, monthly enrollment and a monthly trend in enrollment for Choice, Traditional and Insure Oklahoma and enrollment by state fiscal year. For more detailed information, see Item 3b in the board packet.