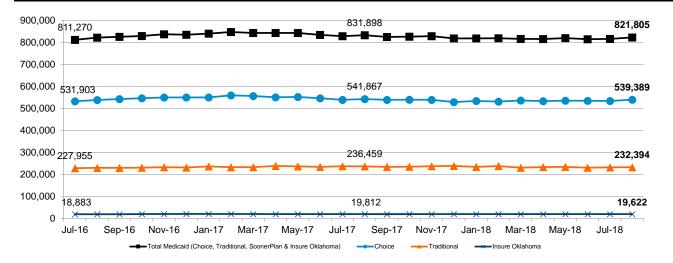

### ITEM 3B / MEDICAID DIRECTOR'S UPDATE

Melody Anthony, Deputy State Medicaid Director

Ms. Anthony provided an update for July 2018 data that included a report on the number of SoonerCare enrollees in different areas of the Medicaid program and total in-state providers. Ms. Anthony also presented charts showing monthly trend for providers, monthly enrollment and a monthly trend in enrollment for Choice, Traditional and Insure Oklahoma and enrollment by state fiscal year. For more detailed information, see Item 3b in the board packet.